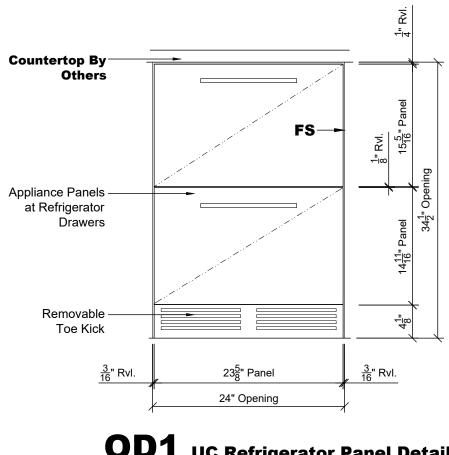

**OD1** UC Refrigerator Panel Detail Scale: 1" = 1' - 0"

| All electrical & plum                                                                                                                                                                                                                                                                                                                                 | bing locations are the r                                                                                 |                                                                                                                     | ral Contractor, not Allikristé Fine Cabinetry. | All drawings and details should be review<br>prior to signing off, as these drawings are<br>Any changes made after these drawings a                                                                                                                                                                                                                                                                                                                                                          |
|-------------------------------------------------------------------------------------------------------------------------------------------------------------------------------------------------------------------------------------------------------------------------------------------------------------------------------------------------------|----------------------------------------------------------------------------------------------------------|---------------------------------------------------------------------------------------------------------------------|------------------------------------------------|----------------------------------------------------------------------------------------------------------------------------------------------------------------------------------------------------------------------------------------------------------------------------------------------------------------------------------------------------------------------------------------------------------------------------------------------------------------------------------------------|
| © 2022 ALLIKRISTÉ This conceptual design is provided solely for use by the named Clients below or their agents, for the project or projects listed. Conceptual Designs are not provided for<br>Architectural or Engineering use. This Design remains the property of ALLIKRISTÉ and can not be used without the written permission of ALLIKRISTÉ LLC. |                                                                                                          |                                                                                                                     |                                                | CREATED: 06/16/22 MG[Original                                                                                                                                                                                                                                                                                                                                                                                                                                                                |
| TAMPA BAY<br>11801 28th St. N. Suite 6<br>St. Petersburg, FL 33716<br>Tel# 727-822-9213<br>Fax# 727-578-4527                                                                                                                                                                                                                                          | <b>NAPLES</b><br>111 10th St. S. Suite 300<br>Naples, FL 34102<br>Tel# 239-403-0600<br>Fax# 239-403-0732 | CORPORATE OFFICE<br>11801 28th St. N. Suite 6<br>St. Petersburg, FL 33716<br>Tel# 727-578-4522<br>Fax# 727-578-4527 | ALLIKRISTÉ<br>Fine Cabinetry & Design          | REVISED:         07/19/23         VB         ID Revisions           REVISED:         07/21/23         VB         Revised for Kitchen Option Selection           REVISED:         07/28/23         PF         Update Hardware Selections           REVISED:         08/09/23         VB         Kitchen Hood Revision           REVISED:         08/23/23         PF         Lighting & Hardware Revisions per left           REVISED:         08/25/23         VB         Lighting Revisions |