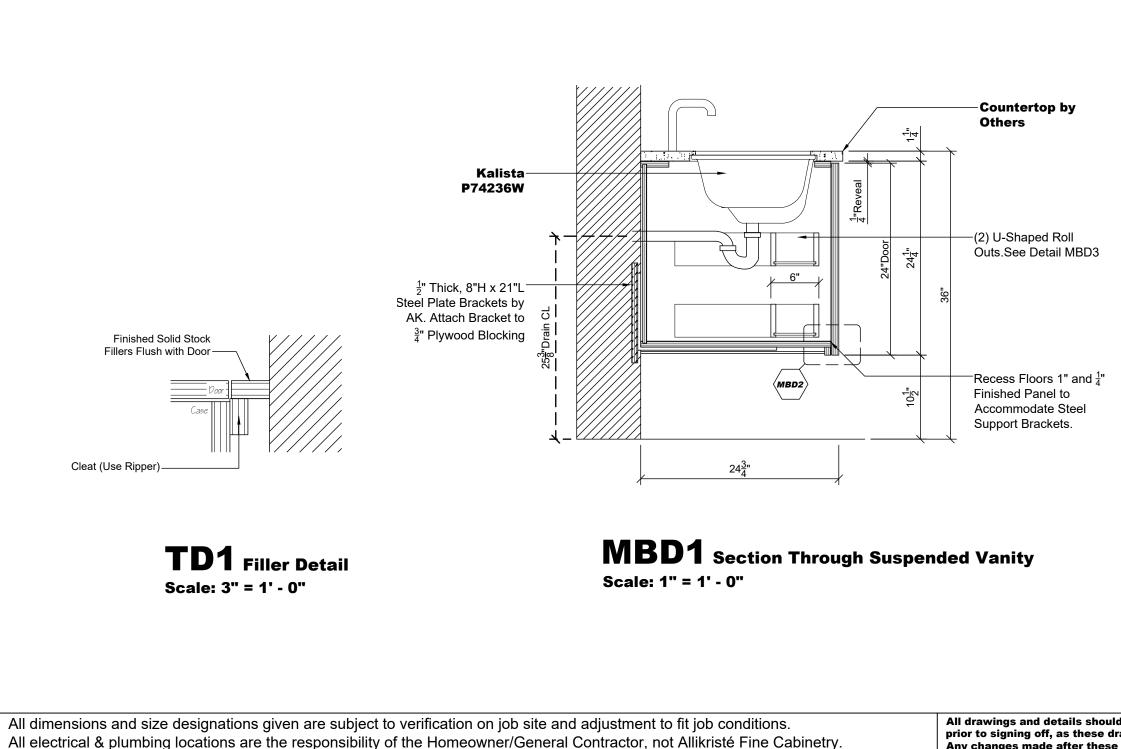

## **MBD2** Recesed Floor Detail Scale: 3" = 1' - 0"

All drawings and details should be reviewed carefully. Any questions should be discussed with your designer prior to signing off, as these drawings are an important part of your contractual agreement with AlliKriste. Any changes made after these drawings are signed off and approved will likely result in additional charges. APPROVED BY:  $\mathcal{ND}$  DATE: 2023.09.25

| ction  | <b>OWNER:</b> 835 11th Ave. South<br><b>AREA:</b> Master Bath | PAGE |
|--------|---------------------------------------------------------------|------|
|        | SCALE: <i>See Detail</i><br>DESIGNER: <i>Max. Galy</i>        | 3.2  |
| per ID | DRAWN BY: Max. Galy                                           |      |