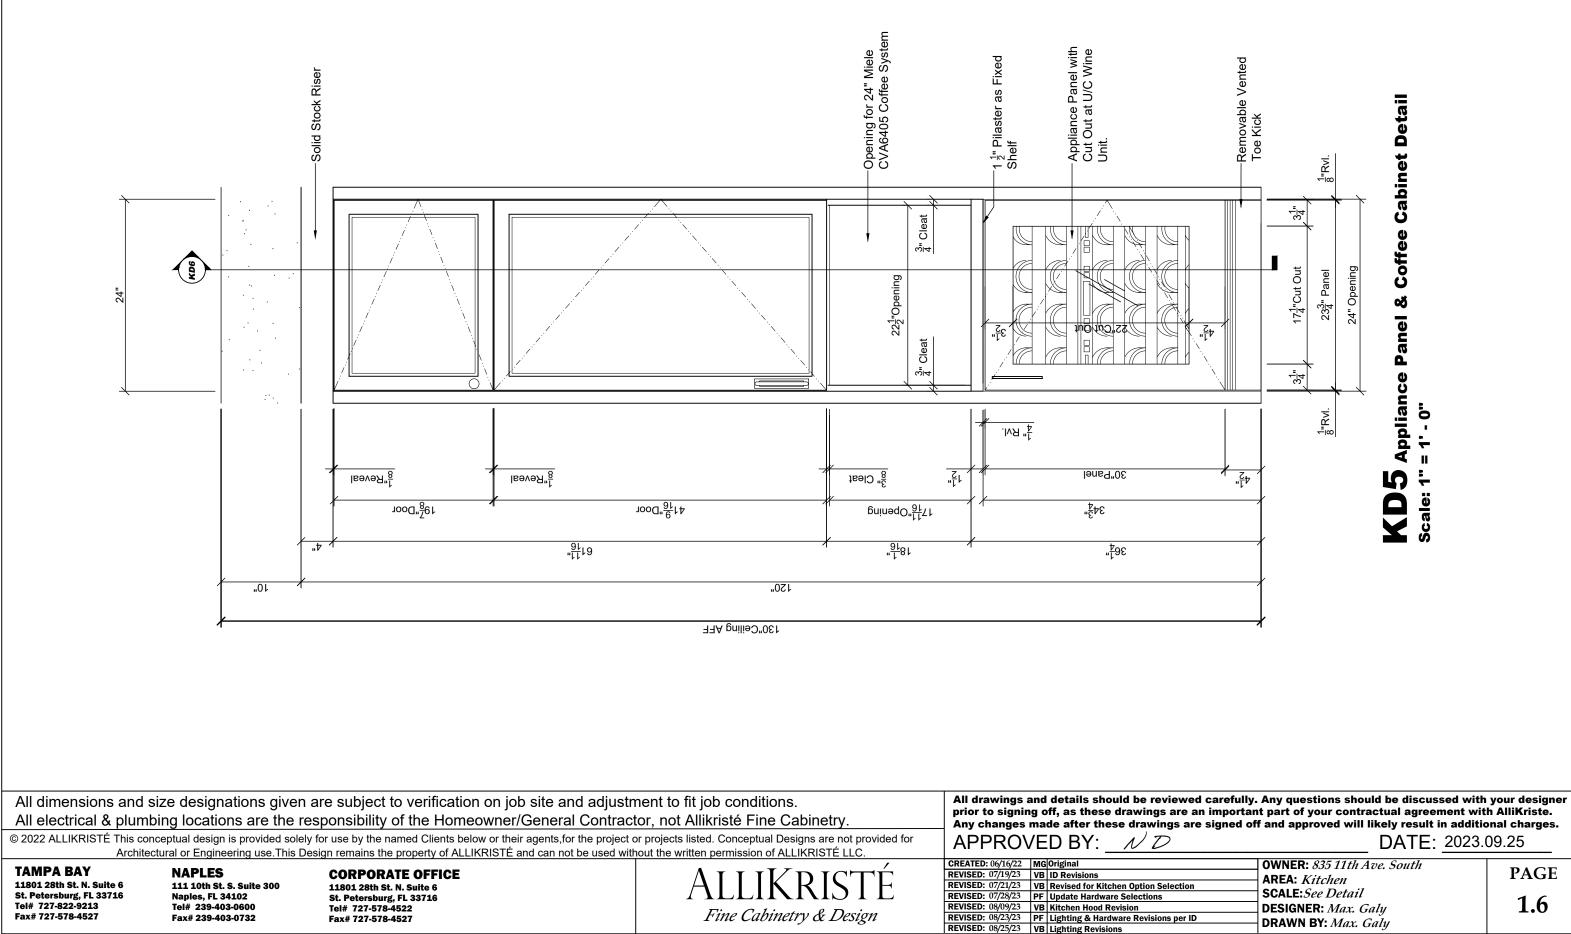

| tion  | OWNER: 835 11th Ave. South AREA: Kitchen                                             | PAGE |
|-------|--------------------------------------------------------------------------------------|------|
| er ID | SCALE: <i>See Detail</i><br>DESIGNER: <i>Max. Galy</i><br>DRAWN BY: <i>Max. Galy</i> | 1.5  |
|       | DIAMIN DI Mux. Oury                                                                  |      |

| DAI | E: | 2023. | 09.25 |
|-----|----|-------|-------|
|     |    |       |       |
| 2   | -  |       |       |

|        | OWNER: 835 11th Ave. South<br>AREA: Kitchen                         | PAGE |
|--------|---------------------------------------------------------------------|------|
|        | SCALE:See Detail                                                    | 16   |
| per ID | <b>DESIGNER:</b> <i>Max. Galy</i> <b>DRAWN BY:</b> <i>Max. Galy</i> | 1.6  |