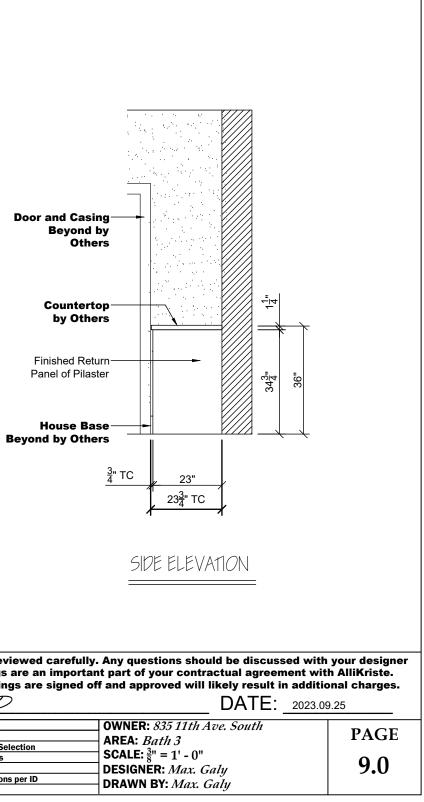

| 11801 28th St. N. Suite 6<br>St. Petersburg, FL 33716<br>Tel# 727-822-9213 | 111 10th St. S. Suite 300<br>Naples, FL 34102<br>Tel# 239-403-0600 | 11801 28th St. N. Suite 6<br>St. Petersburg, FL 33716<br>Tel# 727-578-4522 |  | REVISED:         07/19/23         VB         ID Revisions           REVISED:         07/21/23         VB         Revised for Kitchen Option Selection           REVISED:         07/28/23         PF         Update Hardware Selections           REVISED:         08/09/23         VB         Kitchen Hood Revision |





|        | OWNER: 835 11th Ave. South<br>AREA: Bath 3 | PAGE |
|--------|--------------------------------------------|------|
| ction  | SCALE: See Detail                          |      |
|        | DESIGNER: Max. Galy                        | 9.1  |
| per ID | DRAWN BY: Max. Galy                        |      |

\*\*\*DEPTH OF CABINETS ARE SHOWN TO THE FACE OF THE DOORS/DRAWERS\*\*\* \*\*DOORS/DRAWERS ARE  $\frac{7}{8}$ " THICK WITH  $\frac{1}{8}$ " BUMPER\*\* \*ALL SHALLOW DRAWERS ARE STYLED AS DRAWERS, AND DEEP DRAWERS ARE STYLED AS DOORS (U.N.O.)\*

 $\sim\sim\sim\sim\sim$ 





## **REVISED PER LAYOUT**

| All dimensions and size designations given are subject to verification on job site and adjustment to fit job conditions.<br>All electrical & plumbing locations are the responsi