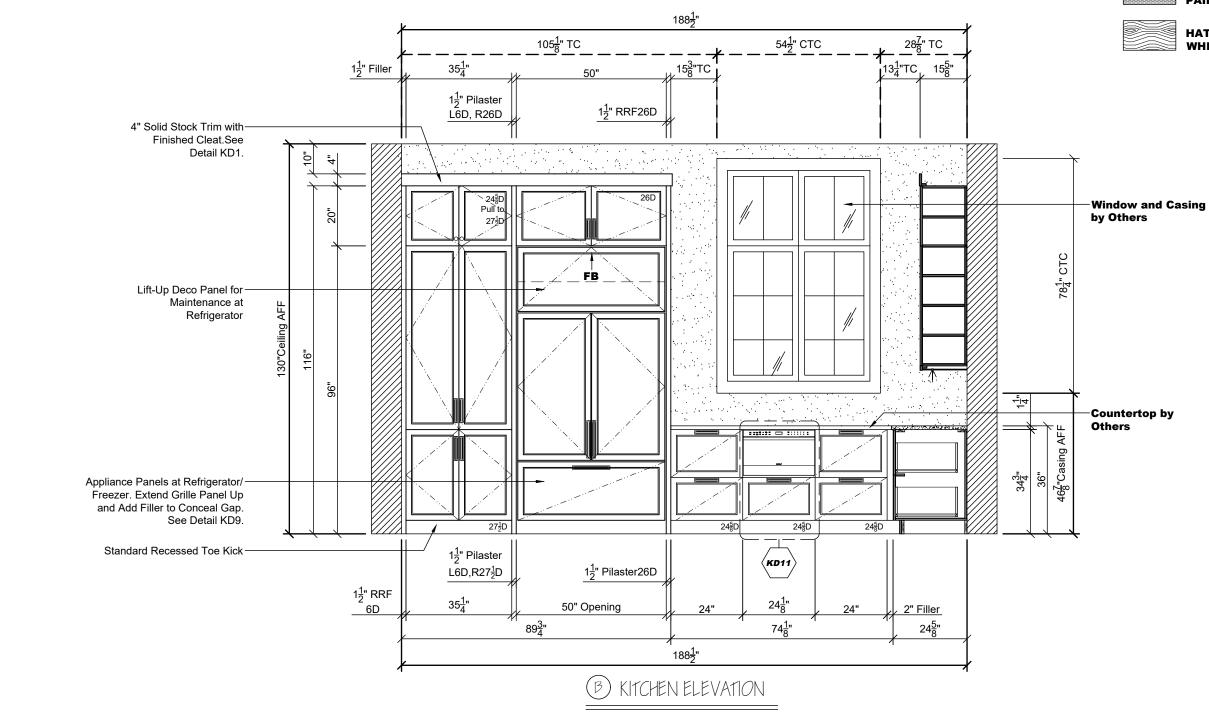

| _ |  |  |
|---|--|--|
|   |  |  |
|   |  |  |
|   |  |  |

UNHATCHED AREAS INDICATE WHITE PAINT FINISH

HATCHED AREA INDICATES BLUE PAINT FINISH

|  | ۲      |
|--|--------|
|  |        |
|  |        |
|  |        |
|  |        |
|  | $\sim$ |
|  |        |
|  |        |
|  |        |
|  |        |
|  |        |

| DAT | E: | 2023.09.25 |
|-----|----|------------|
|     |    |            |

|        | OWNER: 835 11th Ave. South              | PAGE |
|--------|-----------------------------------------|------|
| ection | AREA: Kitchen                           | IAGE |
|        | <b>SCALE:</b> $\frac{3}{8}$ " = 1' - 0" | 10   |
|        | DESIGNER: Max. Galy                     | 1.2  |
| per ID | DRAWN BY: Max. Galy                     |      |
|        |                                         |      |