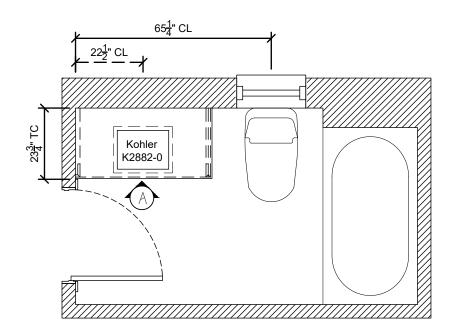

MG Original           REVISED: 07/19/23         VB         ID Revisions           REVISED: 07/21/23         VB         Revised for Kitchen Option Selection           REVISED: 07/28/23         PF         Update Hardware Selections           REVISED: 08/09/23         VB         Kitchen Hood Revision           REVISED: 08/23/23         PF         Lighting & Hardware Revisions per           REVISED: 08/23/23         VB         Lighting Revisions |





DATE: 2023.09.252023.09.25

| OWNER: 835 11th Ave. South         AREA: Bath 2         SCALE: See Detail         DESIGNER: Max. Galy         DRAWN BY: Max. Galy | PAGE<br>8.1 |  |  |  |
|-----------------------------------------------------------------------------------------------------------------------------------|-------------|--|--|--|







# **REVISED PER LAYOUT**

| St. Petersburg, FL 33716Naples, FL 34102St. Petersburg, FL 33716Image: Comparison of the state of the sta |                                                                            |                                                                    |                                                                            |  |                                                                                                                                                                                                                                                                                                                      |
|--------------------------------------------------------------------------------------------------------------------------