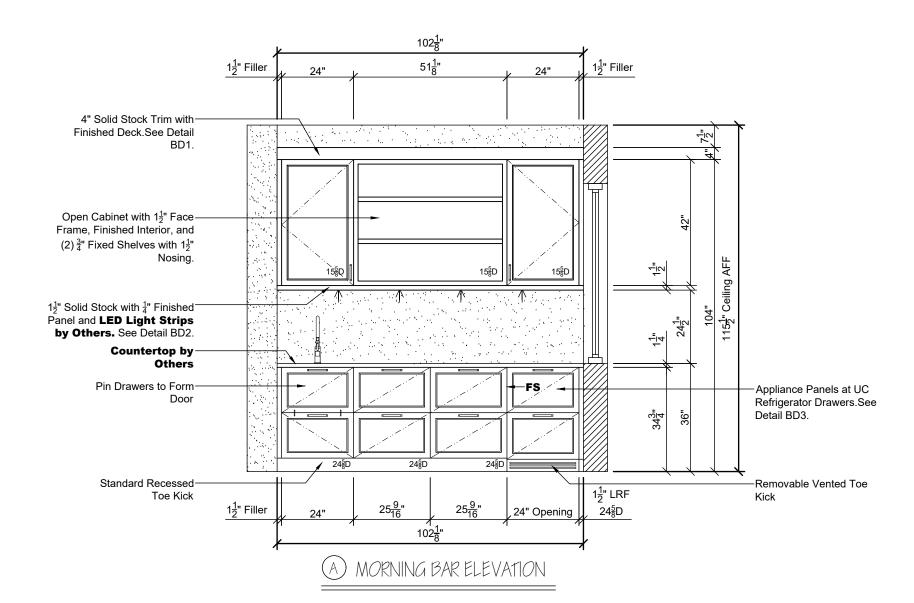

# Cabinetry

835 11th Ave S. Naples, FL

\*\*\*DEPTH OF CABINETS ARE SHOWN TO THE FACE OF THE DOORS/DRAWERS\*\*\* \*\*DOORS/DRAWERS ARE  $\frac{3}{4}$ " THICK WITH  $\frac{1}{8}$ " BUMPER\*\* \*ALL SHALLOW DRAWERS ARE STYLED AS DRAWERS, AND DEEP DRAWERS ARE STYLED AS DOORS (U.N.O.)\*