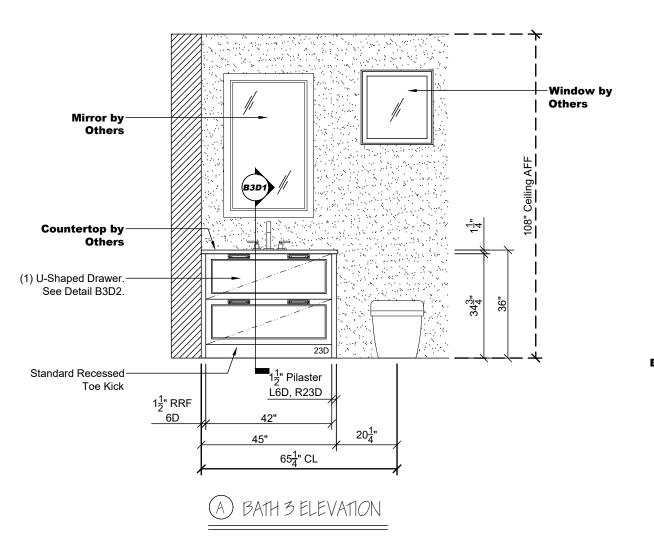

MG Original           REVISED: 07/19/23         VB         ID Revisions           REVISED: 07/21/23         VB         Revised for Kitchen Option Selection           REVISED: 07/28/23         PF         Update Hardware Selections           REVISED: 08/09/23         VB         Kitchen Hood Revision           REVISED: 08/23/23         PF         Lighting & Hardware Revisions per           REVISED: 08/23/23         VB         Lighting Revisions |





DATE: 2023.09.252023.09.25

| OWNER: 835 11th Ave. South         AREA: Bath 2         SCALE: See Detail         DESIGNER: Max. Galy         DRAWN BY: Max. Galy | PAGE<br>8.1 |  |  |  |
|-----------------------------------------------------------------------------------------------------------------------------------|-------------|--|--|--|







# **REVISED PER LAYOUT**

| St. Petersburg, FL 33716Naples, FL 34102St. Petersburg, FL 33716Image: Comparison of the state of the sta |                                                                            |                                                                    |                                                                            |  |                                                                                                                                                                                                                                                                                                                      |
|----------------------------------------------------------------------------------------------------------------------------