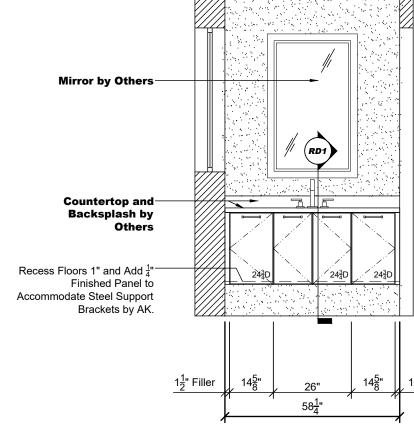

## **FIELD REVISED-PENDING LAYOUT** All dimensions and size designations given are subject to verification on job site and adjustment to fit job conditions.

A,

\*\*PROVIDE APPROPRIATE BLOCKING IN WALL AND BRACKETS AS NECESSARY FOR SUSPENDED CABINETS.\*\*

\*\*\*DEPTH OF CABINETS ARE SHOWN TO THE FACE OF THE DOORS/DRAWERS\*\*\* \*\*DOORS/DRAWERS ARE  $\frac{7}{8}$ " THICK WITH  $\frac{1}{8}$ " BUMPER\*\* \*ALL SHALLOW DRAWERS ARE STYLED AS DRAWERS, AND DEEP DRAWERS ARE STYLED AS DOORS (U.N.O.)\*

1<sup>1</sup>/<sub>2</sub>" Filler

POWDER BATH ELEVATION

All drawings and details should be reviewed carefully. Any questions should be discussed with your designer prior to signing off, as these drawings are an important part of your contractual agreement with AlliKriste. are signed off and approved will likely result in additional charges. . \_ \_