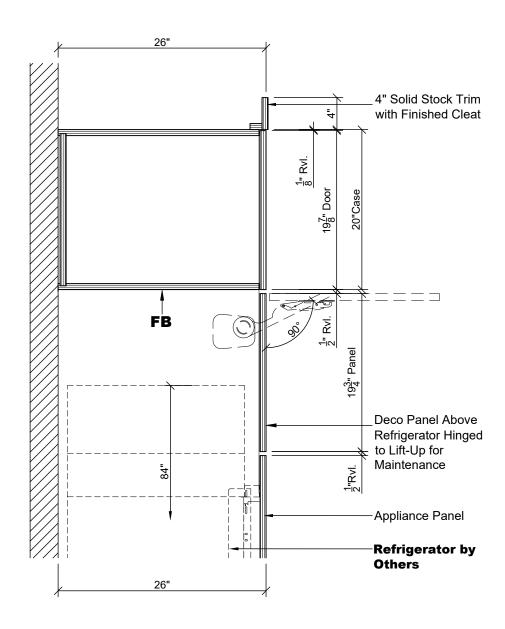

# **KD10** Appliance Panels Detail Scale: 1" = 1' - 0"

| All dimensions and size designations given are subject to verification on job site and adjustment to fit job conditions.<br>All electrical & plumbing locations are the responsibility of the Homeowner/General Contractor, not Allikristé Fine Cabinetry. |                                   |                                               |                                                                                  | All drawings and details should be reviewed carefully. Any questions should be discussed with your designer prior to signing off, as these drawings are an important part of your contractual agreement with AlliKriste. |                                             |                     |
|------------------------------------------------------------------------------------------------------------------------------------------------------------------------------------------------------------------------------------------------------------|-----------------------------------|-----------------------------------------------|----------------------------------------------------------------------------------|--------------------------------------------------------------------------------------------------------------------------------------------------------------------------------------------------------------------------|---------------------------------------------|---------------------|
| · · ·                                                                                                                                                                                                                                                      | •                                 |                                               |                                                                                  | Any changes made after these drawings are sign                                                                                                                                                                           | ed off and approved will likely result in a | additional charges. |
|                                                                                                                                                                                                                                                            |                                   |                                               | ents,for the project or projects listed. Conceptual Designs are not provided for | APPROVED BY: $\mathcal{N}\mathcal{D}$                                                                                                                                                                                    | DATE 2                                      | 023.09.25           |
| Archite                                                                                                                                                                                                                                                    | ctural or Engineering use. This I | Design remains the property of ALLIKRISTÉ and | can not be used without the written permission of ALLIKRISTÉ LLC.                |                                                                                                                                                                                                                          |                                             |                     |
|                                                                                                                                                                                                                                                            |                                   |                                               |                                                                                  | CREATED: 06/16/22 MG Original                                                                                                                                                                                            | OWNER: 835 11th Ave. South                  |                     |
| 1                                                                                                                                                                                                                                                          | NAPLES                            | CORPORATE OFFICE                              | ALLIKRISTÉ                                                                       | REVISED: 07/19/23 VB ID Revisions                                                                                                                                                                                        | AREA: Kitchen                               | PAGE                |
| 11801 28th St. N. Suite 6                                                                                                                                                                                                                                  | 111 10th St. S. Suite 300         | 11801 28th St. N. Suite 6                     |                                                                                  | REVISED: 07/21/23 VB Revised for Kitchen Option Selection                                                                                                                                                                | SCALE: See Detail                           |                     |
| St. Petersburg, FL 33716                                                                                                                                                                                                                                   | Naples, FL 34102                  | St. Petersburg, FL 33716                      |                                                                                  | REVISED: 07/28/23 PF Update Hardware Selections                                                                                                                                                                          |                                             | 10                  |
| Tel# 727-822-9213<br>Fax# 727-578-4527                                                                                                                                                                                                                     | Tel# 239-403-0600                 | Tel# 727-578-4522                             | Fine Cabinetry & Design                                                          | REVISED: 08/09/23 VB Kitchen Hood Revision                                                                                                                                                                               | DESIGNER: Max. Galy                         | 1.9                 |
| Fax# 121-310-4321                                                                                                                                                                                                                                          | Fax# 239-403-0732                 | Fax# 727-578-4527                             | The Cubinerry & Design                                                           | REVISED: 08/23/23 PF Lighting & Hardware Revisions per ID                                                                                                                                                                | <b>DRAWN BY:</b> Max. Galy                  |                     |
|                                                                                                                                                                                                                                                            |                                   |                                               |                                                                                  | REVISED: 08/25/23 VB Lighting Revisions                                                                                                                                                                                  |                                             |                     |