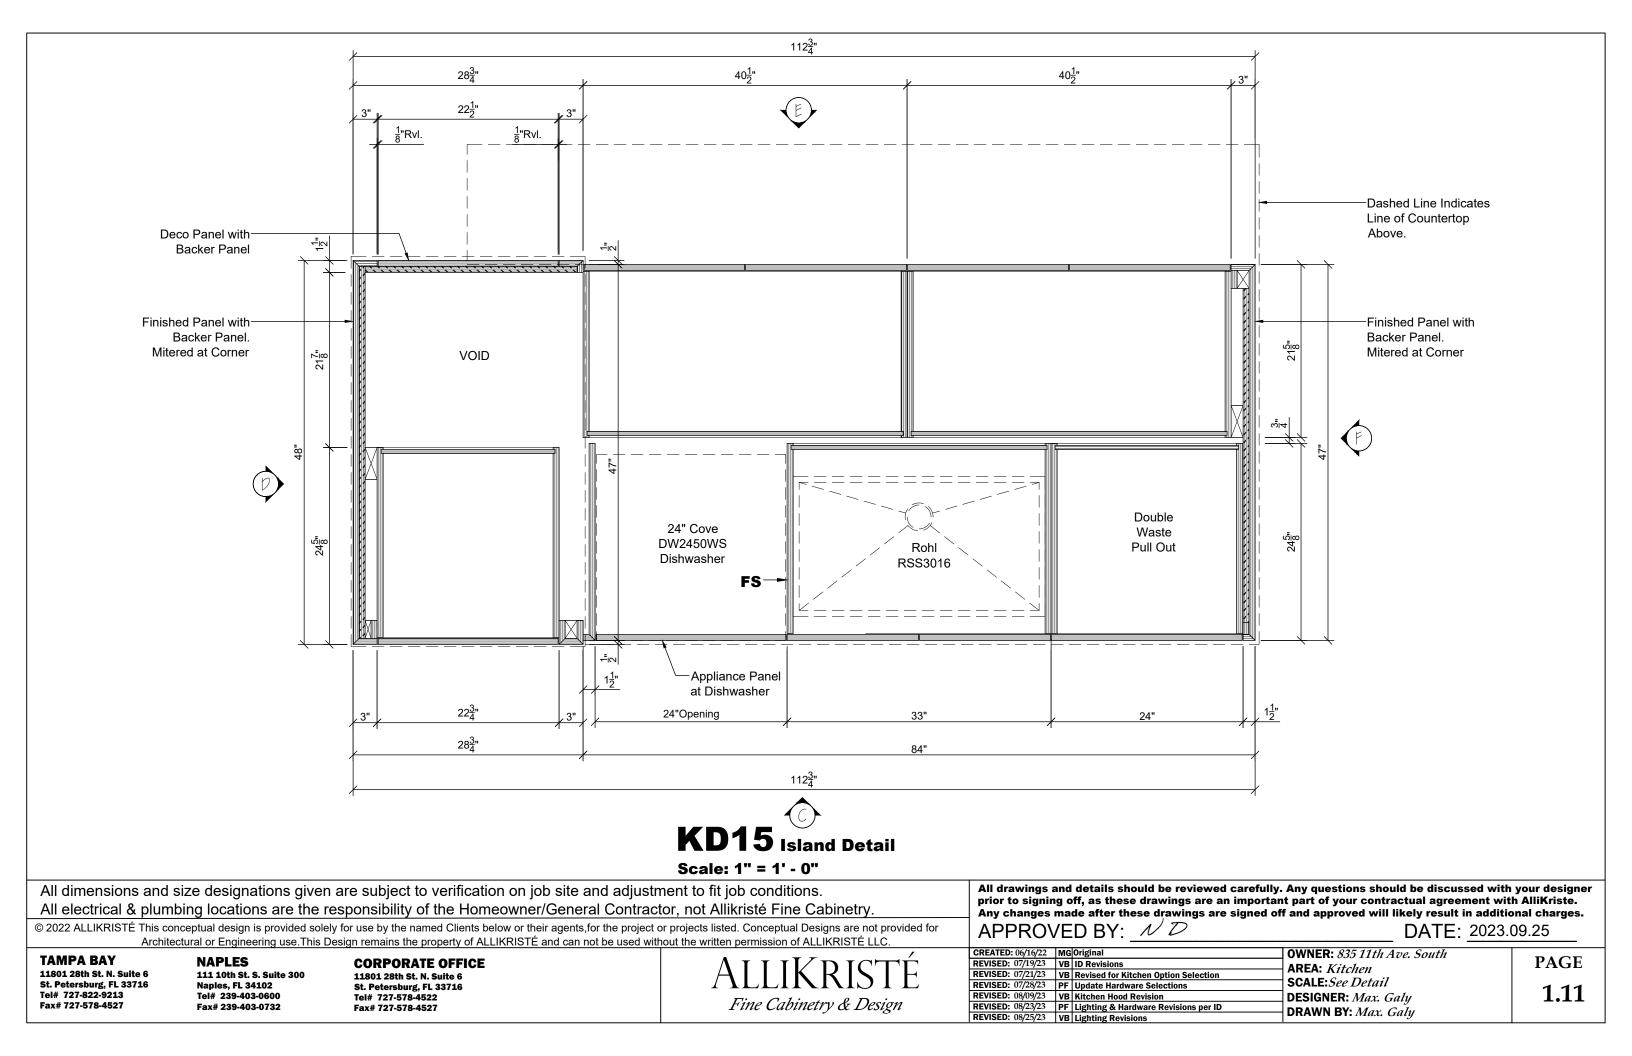

# Cabinetry

835 11th Ave S. Naples, FL

\*\*\*DEPTH OF CABINETS ARE SHOWN TO THE FACE OF THE DOORS/DRAWERS\*\*\* \*\*DOORS/DRAWERS ARE  $\frac{3}{4}$ " THICK WITH  $\frac{1}{8}$ " BUMPER\*\* \*ALL SHALLOW DRAWERS ARE STYLED AS DRAWERS, AND DEEP DRAWERS ARE STYLED AS DOORS (U.N.O.)\*