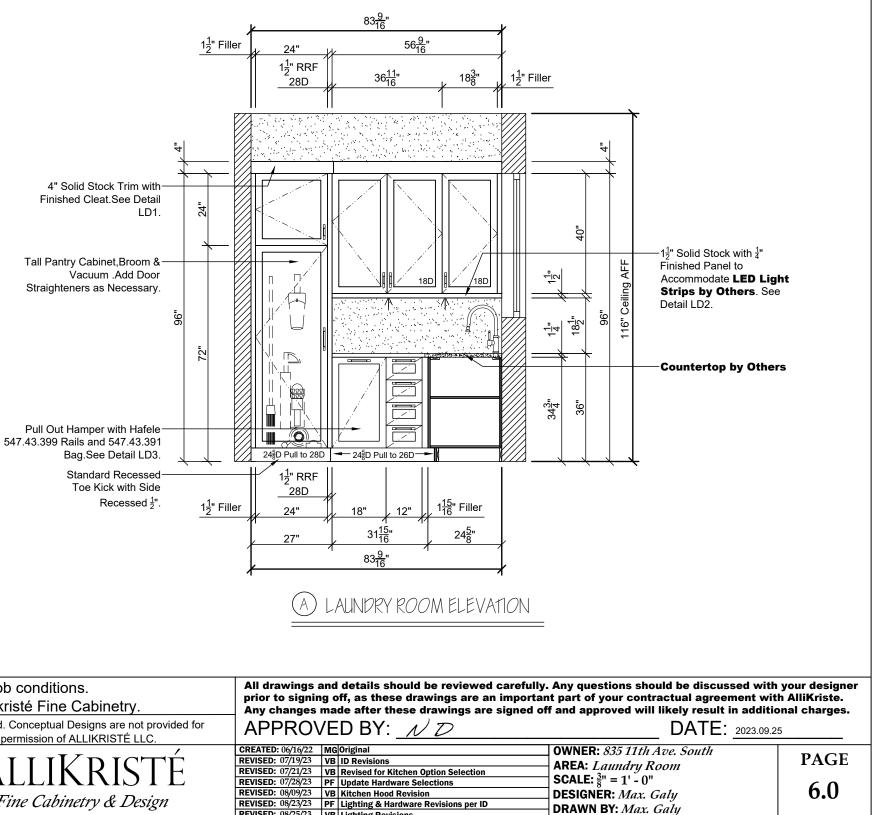

## **FIELD REVISED-PENDING LAYOUT**

|                           |                           |                           | ob site and adjustment to fit job conditions.<br>//General Contractor, not Allikristé Fine Cabinetry.                                                        | All drawings and details should be reviewed<br>prior to signing off, as these drawings are<br>Any changes made after these drawings and |
|---------------------------|---------------------------|---------------------------|--------------------------------------------------------------------------------------------------------------------------------------------------------------|-----------------------------------------------------------------------------------------------------------------------------------------|
|                           |                           |                           | eir agents,for the project or projects listed. Conceptual Designs are not provided for and can not be used without the written permission of ALLIKRISTÉ LLC. | APPROVED BY: <u>ND</u>                                                                                                                  |
|                           |                           |                           |                                                                                                                                                              | CREATED: 06/16/22 MGOriginal                                                                                                            |
| TAMPA BAY                 | NAPLES                    | CORPORATE OFFICE          | ALLIKRISTÉ                                                                                                                                                   | REVISED: 07/19/23 VB ID Revisions                                                                                                       |
| 11801 28th St. N. Suite 6 | 111 10th St. S. Suite 300 | 11801 28th St. N. Suite 6 |                                                                                                                                                              | REVISED: 07/21/23 VB Revised for Kitchen Option Selection                                                                               |
| St. Petersburg, FL 33716  | Naples, FL 34102          | St. Petersburg, FL 33716  |                                                                                                                                                              | REVISED: 07/28/23 PF Update Hardware Selections                                                                                         |
| Tel# 727-822-9213         | Tel# 239-403-0600         | Tel# 727-578-4522         |                                                                                                                                                              | REVISED: 08/09/23 VB Kitchen Hood Revision                                                                                              |
| Fax# 727-578-4527         | Fax# 239-403-0732         | Fax# 727-578-4527         | Fine Cabinetry & Design                                                                                                                                      | REVISED: 08/23/23 PF Lighting & Hardware Revisions per I                                                                                |
|                           |                           |                           |                                                                                                                                                              | REVISED: 08/25/23 VB Lighting Revisions                                                                                                 |