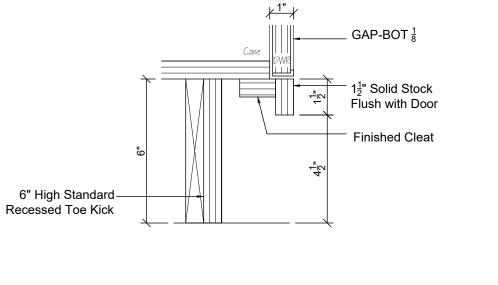

# **KD10** Appliance Panels Detail Scale: 1" = 1' - 0"

| All dimensions and size designations given are subject to verification on job site and adjustment to fit job conditions.<br>All electrical & plumbing locations are the responsibility of the Homeowner/General Contractor, not Allikristé Fine Cabinetry. |                                   |                                               |                                                                                  | All drawings and details should be reviewed carefully. Any questions should be discussed with your designer prior to signing off, as these drawings are an important part of your contractual agreement with AlliKriste. |                                             |                     |
|------------------------------------------------------------------------------------------------------------------------------------------------------------------------------------------------------------------------------------------------------------|-----------------------------------|-----------------------------------------------|----------------------------------------------------------------------------------|--------------------------------------------------------------------------------------------------------------------------------------------------------------------------------------------------------------------------|---------------------------------------------|---------------------|
| · · ·                                                                                                                                                                                                                                                      | •                                 |                                               |                                                                                  | Any changes made after these drawings are sign                                                                                                                                                                           | ed off and approved will likely result in a | additional charges. |
|                                                                                                                                                                                                                                                            |                                   |                                               | ents,for the project or projects listed. Conceptual Designs are not provided for | APPROVED BY: $\mathcal{N}\mathcal{D}$                                                                                                                                                                                    | DATE 2                                      | 023.09.25           |
| Archite                                                                                                                                                                                                                                                    | ctural or Engineering use. This I | Design remains the property of ALLIKRISTÉ and | can not be used without the written permission of ALLIKRISTÉ LLC.                |                                                                                                                                                                                                                          |                                             |                     |
|                                                                                                                                                                                                                                                            |                                   |                                               |                                                                                  | CREATED: 06/16/22 MG Original                                                                                                                                                                                            | OWNER: 835 11th Ave. South                  |                     |
| 1                                                                                                                                                                                                                                                          | NAPLES                            | CORPORATE OFFICE                              | ALLIKRISTÉ                                                                       | REVISED: 07/19/23 VB ID Revisions                                                                                                                                                                                        | AREA: Kitchen                               | PAGE                |
| 11801 28th St. N. Suite 6                                                                                                                                                                                                                                  | 111 10th St. S. Suite 300         | 11801 28th St. N. Suite 6                     |                                                                                  | REVISED: 07/21/23 VB Revised for Kitchen Option Selection                                                                                                                                                                | SCALE: See Detail                           |                     |
| St. Petersburg, FL 33716                                                                                                                                                                                                                                   | Naples, FL 34102                  | St. Petersburg, FL 33716                      |                                                                                  | REVISED: 07/28/23 PF Update Hardware Selections                                                                                                                                                                          |                                             | 10                  |
| Tel# 727-822-9213<br>Fax# 727-578-4527                                                                                                                                                                                                                     | Tel# 239-403-0600                 | Tel# 727-578-4522                             | Fine Cabinetry & Design                                                          | REVISED: 08/09/23 VB Kitchen Hood Revision                                                                                                                                                                               | DESIGNER: Max. Galy                         | 1.9                 |
| Fax# 121-310-4321                                                                                                                                                                                                                                          | Fax# 239-403-0732                 | Fax# 727-578-4527                             | The Cubinerry & Design                                                           | REVISED: 08/23/23 PF Lighting & Hardware Revisions per ID                                                                                                                                                                | <b>DRAWN BY:</b> Max. Galy                  |                     |
|                                                                                                                                                                                                                                                            |                                   |                                               |                                                                                  | REVISED: 08/25/23 VB Lighting Revisions                                                                                                                                                                                  |                                             |                     |