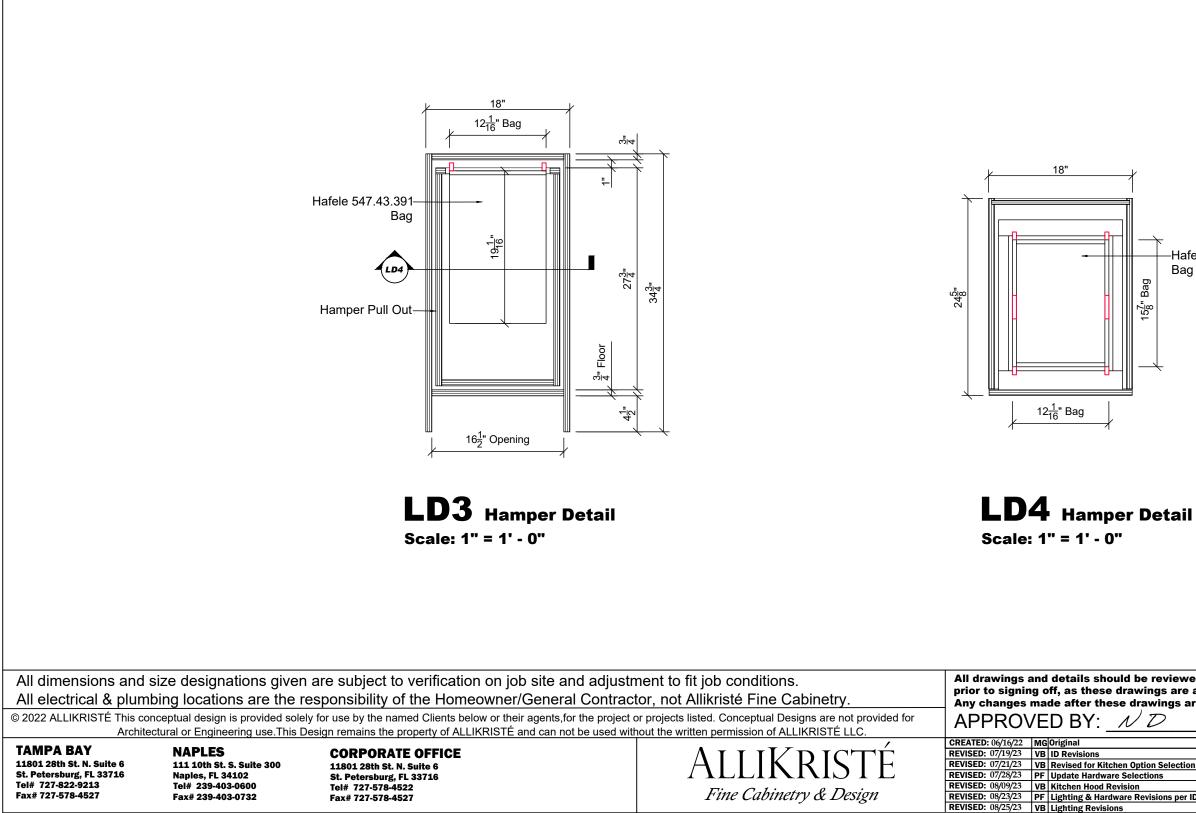

|        |                                                        | -    |
|--------|--------------------------------------------------------|------|
| ction  | OWNER: 835 11th Ave. South<br>AREA: Laundry Room       | PAGE |
|        | SCALE: <i>See Detail</i><br>DESIGNER: <i>Max. Galy</i> | 6.3  |
| per ID | DRAWN BY: Max. Galy                                    |      |