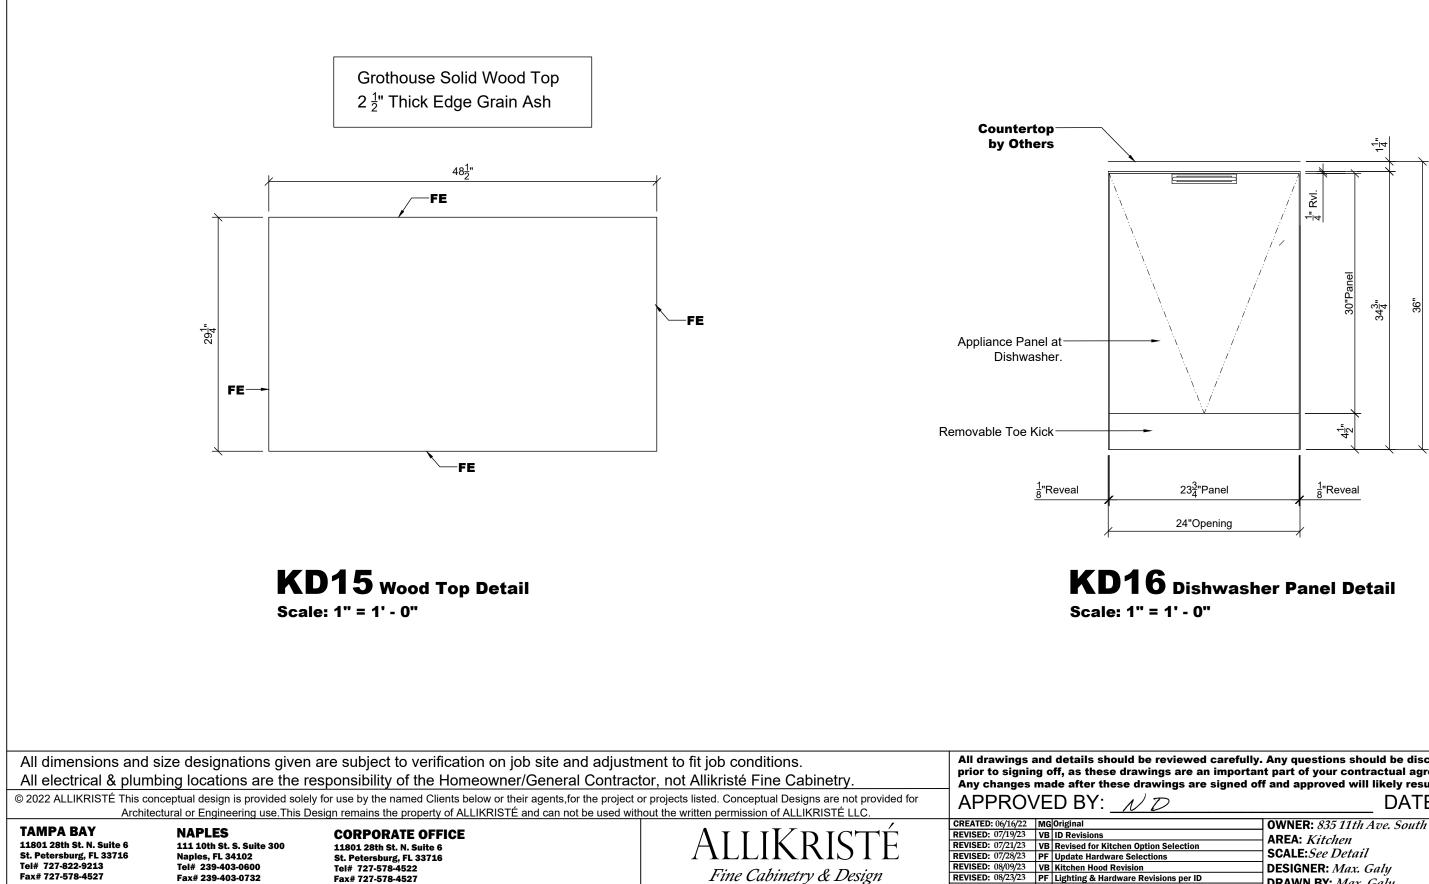

# Cabinetry

835 11th Ave S. Naples, FL

\*\*\*DEPTH OF CABINETS ARE SHOWN TO THE FACE OF THE DOORS/DRAWERS\*\*\* \*\*DOORS/DRAWERS ARE  $\frac{3}{4}$ " THICK WITH  $\frac{1}{8}$ " BUMPER\*\* \*ALL SHALLOW DRAWERS ARE STYLED AS DRAWERS, AND DEEP DRAWERS ARE STYLED AS DOORS (U.N.O.)\*