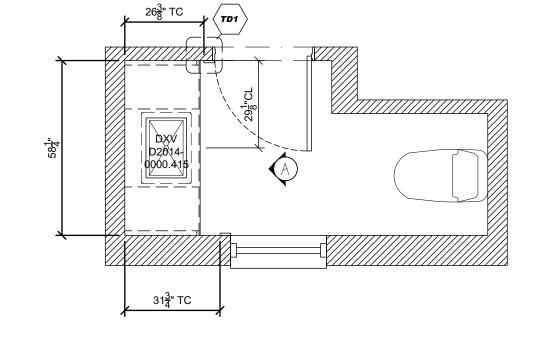

| TAMPA BAY           11801 28th St. N. Suite 6           St. Petersburg, FL 33716           Tel# 727-822-9213 | <b>NAPLES</b><br>111 10th St. S. Suite 300<br>Naples, FL 34102<br>Tel# 239-403-0600 | CORPORATE OFFICE<br>11801 28th St. N. Suite 6<br>St. Petersburg, FL 33716<br>Tel# 727-578-4522 | ALLIKRISTÉ<br>Fine Cabinetry & Design                | REVISED:         07/19/23         VB         ID Revisions           REVISED:         07/21/23         VB         Revised for Kitchen Option Selection           REVISED:         07/28/23         PF         Update Hardware Selections |

## **FIELD REVISED-PENDING LAYOUT** All dimensions and size designations given are subject to verification on job site and adjustment to fit job conditions.





A,

\*\*PROVIDE APPROPRIATE BLOCKING IN WALL AND BRACKETS AS NECESSARY FOR SUSPENDED CABINETS.\*\*

\*\*\*DEPTH OF CABINETS ARE SHOWN TO THE FACE OF THE DOORS/DRAWERS\*\*\* \*\*DOORS/DRAWERS ARE  $\frac{7}{8}$ " THICK WITH  $\frac{1}{8}$ " BUMPER\*\* \*ALL SHALLOW DRAWERS ARE STYLED AS DRAWERS, AND DEEP DRAWERS ARE STYLED AS DOORS (U.N.O.)\*



1<sup>1</sup>/<sub>2</sub>" Filler

POWDER BATH ELEVATION

All drawings and details should be reviewed carefully. Any questions should be discussed with your designer prior to signing off, as these drawings are an important part of your contractual agreement with AlliKriste. are signed off and approved will likely result in additional charges. . \_ \_

| DA | TE: | 2023.09.25 |
|----|-----|------------|
|    |     |            |

| ction  | OWNE