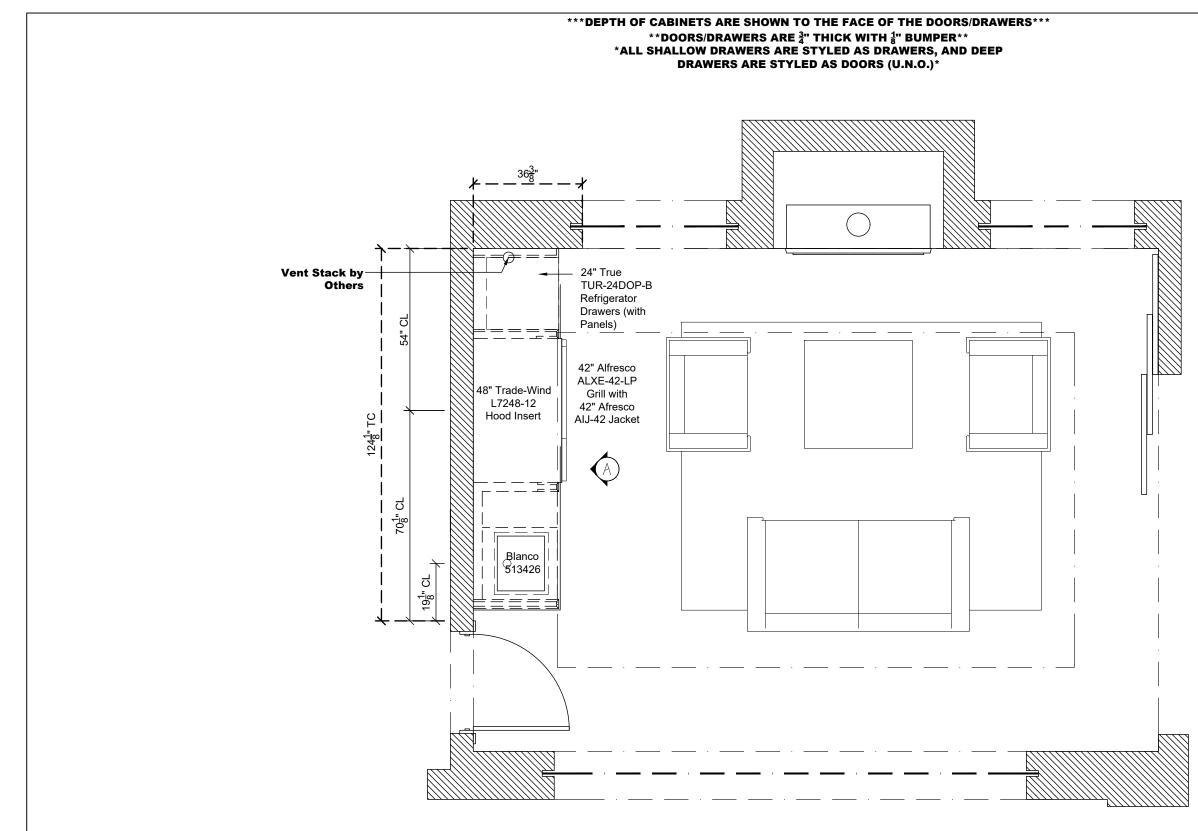

| •     | OWNER: 835 11th Ave. South<br>AREA: Out Door Kitchen | PAGE |
|-------|------------------------------------------------------|------|
| tion  | <b>SCALE:</b> $\frac{3}{8}$ " = 1' - 0"              | 20   |
| er ID | DESIGNER: Max. Galy                                  | 2.0  |
|       | DRAWN BY: Max. Galy                                  |      |