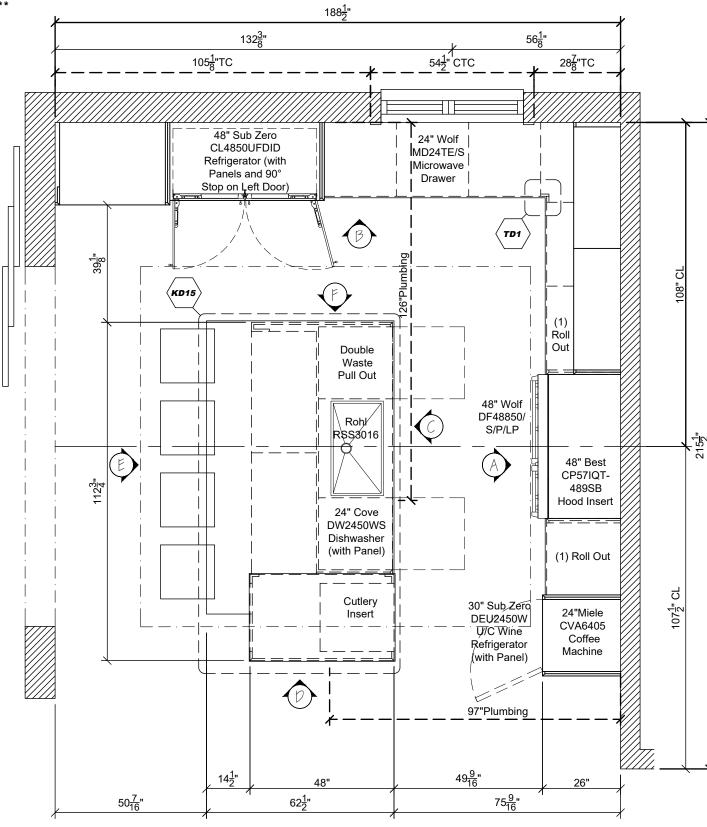

# Cabinetry

835 11th Ave S. Naples, FL

\*\*\*DEPTH OF CABINETS ARE SHOWN TO THE FACE OF THE DOORS/DRAWERS\*\*\* \*\*DOORS/DRAWERS ARE  $\frac{3}{4}$ " THICK WITH  $\frac{1}{8}$ " BUMPER\*\* \*ALL SHALLOW DRAWERS ARE STYLED AS DRAWERS, AND DEEP DRAWERS ARE STYLED AS DOORS (U.N.O.)\*

# FIELD REVISED-PENDING LAYOUT

| All dimensions and size designations given are subject to verification on job site and adjustment to fit job conditions.<br>All electrical & plumbing locations are the responsibility of the Homeowner/General Contractor, not Allikristé Fine Cabinetry.                                                                                           |                                                                                                                                                |                                       | All drawings and details should be reviewed<br>prior to signing off, as these drawings are<br>Any changes made after these drawings an                                                                                                                                                                                                                                                                                                                                                                                                                          |
|------------------------------------------------------------------------------------------------------------------------------------------------------------------------------------------------------------------------------------------------------------------------------------------------------------------------------------------------------|------------------------------------------------------------------------------------------------------------------------------------------------|---------------------------------------|-----------------------------------------------------------------------------------------------------------------------------------------------------------------------------------------------------------------------------------------------------------------------------------------------------------------------------------------------------------------------------------------------------------------------------------------------------------------------------------------------------------------------------------------------------------------|
| © 2022 ALLIKRISTÉ This conceptual design is provided solely for use by the named Clients below or their agents,for the project or projects listed. Conceptual Designs are not provided for<br>Architectural or Engineering use. This Design remains the property of ALLIKRISTÉ and can not be used without the written permission of ALLIKRISTÉ LLC. |                                                                                                                                                |                                       | APPROVED BY: ND                                                                                                                                                                                                                                                                                                                                                                                                                                                                                                                                                 |
| TAMPA BAY         NAPLES           11801 28th St. N. Suite 6         111 10th St. S. Su           St. Petersburg, FL 33716         111 10th St. S. Su           Tel# 727-822-9213         Tel# 239-403-060           Fax# 727-578-4527         Fax# 239-403-073                                                                                      | CORPORATE OFFICE           ite 300         11801 28th St. N. Suite 6           St. Petersburg, FL 33716           00         Tel# 727-578-4522 | ALLIKRISTÉ<br>Fine Cabinetry & Design | CREATED: 06/16/22         MG Original           REVISED: 07/19/23         VB         ID Revisions           REVISED: 07/21/23         VB         Revised for Kitchen Option Selection           REVISED: 07/28/23         PF         Update Hardware Selections           REVISED: 08/09/23         VB         Kitchen Hood Revision           REVISED: 08/09/23         VB         Kitchen Hood Revision           REVISED: 08/23/23         PF         Lighting & Hardware Revisions per II           REVISED: 08/25/23         VB         Lighting Revisions |

| Index of Drawings |                 |  |  |
|-------------------|-----------------|--|--|
| Space Name        | Sheet Number(s) |  |  |
| Kitchen           | 1.0 - 1.11      |  |  |
| Outdoor Kitchen   | 2.0 - 2.2       |  |  |
| Master Bath       | 3.0 - 3.5       |  |  |
| Powder Room       | 4.0 - 4.1       |  |  |
| Pool Bath         | 5.0 - 5.1       |  |  |
| Laundry Room      | 6.0 - 6.3       |  |  |
| Morning Bar       | 7.0 - 7.1       |  |  |
| Bath 2            | 8.0 - 8.1       |  |  |
| Bath 3            | 9.0 - 9.1       |  |  |
| Bath 4            | 10.0-10.2       |  |  |

| ion   | OWNER: 835 11th Ave. South<br>AREA: Kitchen                   | PAGE |
|-------|---------------------------------------------------------------|------|
|       | SCALE: $\frac{3}{8}" = 1' - 0"$<br>DESIGNER: <i>Max. Galy</i> | 1.0  |
| er ID | DRAWN BY: Max. Galy                                           | 1.0  |