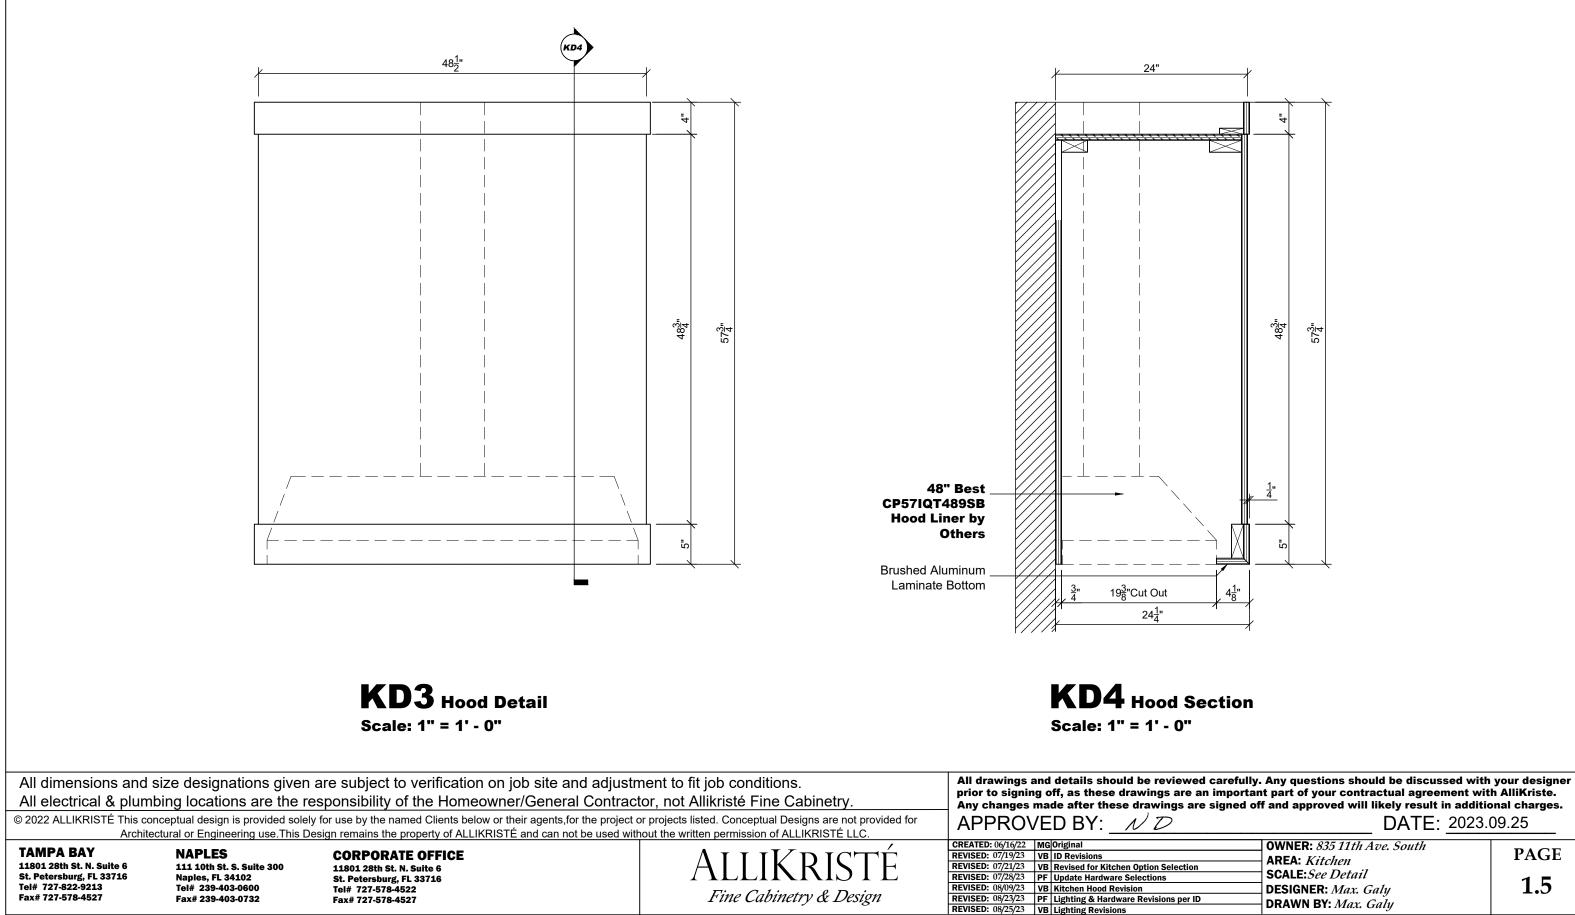

Revised for Kitchen Option Selec |
| EVISED: 07/28/23  | PF | Update Hardware Selections       |
| REVISED: 08/09/23 | VB | Kitchen Hood Revision            |
| REVISED: 08/23/23 | PF | Lighting & Hardware Revisions p  |
| REVISED: 08/25/23 | VB | Lighting Revisions               |
|                   |    |                                  |

CRRRRR



UNHATCHED AREAS INDICATE WHITE PAINT FINISH



HATCHED AREA INDICATES BLUE PAINT FINISH



DATE: 2023.09.25

| ction  | OWNER: 835 11th Ave. South<br>AREA: Kitchen                    | PAGE |
|--------|----------------------------------------------------------------|------|
|        | SCALE: $\frac{3}{8}$ " = 1' - 0"<br>DESIGNER: <i>Max. Galy</i> | 1.3  |
| per ID | DRAWN BY: Max. Galy                                            |      |





prior to signing off, as these drawings are an important part of your contractual agreement with AlliKriste. Any changes made after these drawings are signed off and approved will likely result in additional charges. DATE: 2023.09.25

| tion  | OWNER: 835 11th Ave. South AREA: Kitchen                                             | PAGE |
|-------|--------------------------------------------------------------------------------------|------|
| er ID | SCALE: <i>See Detail</i><br>DESIGNER: <i>Max. Galy</i><br>DRAWN BY: <i>Max. Galy</i> | 1.5  |
|       | DIAMIN DI Mux. Oury                                                                  |      |



| DAI | E: | 2023. | 09.25 |
|-----|----|-------|-------|
|     |    |       |       |
| 2   | -  |       |       |

|        | OWNER: 835 11th