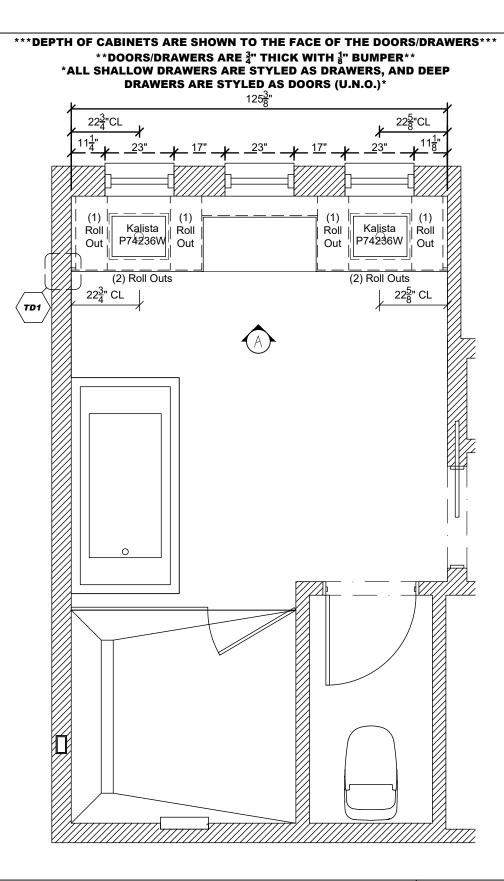

DATE: 2023.09.25

|        | OWNER: 835 11th Ave. South              |      |
|--------|-----------------------------------------|------|
|        | AREA: Master Bath                       | PAGE |
| ection | <b>SCALE:</b> $\frac{3}{3}$ " = 1' - 0" |      |
|        | 0                                       | 3.0  |
|        | DESIGNER: <i>Max. Galy</i>              | 5.0  |
| per ID |                                         |      |
|        | - China - China Ching                   |      |

## FIELD REVISED-PENDING LAYOUT

|                                                                                                                                          | 5 5                                                                                               | ,                                                                                                                          | job site and adjustment to fit job conditions.<br>er/General Contractor, not Allikristé Fine Cabinetry.                                                              | All drawings and details should be reviewed c<br>prior to signing off, as these drawings are an i<br>Any changes made after these drawings are si                                                                                                                                                                                                                                                                                                                                                                                                                              |
|------------------------------------------------------------------------------------------------------------------------------------------|---------------------------------------------------------------------------------------------------|----------------------------------------------------------------------------------------------------------------------------|----------------------------------------------------------------------------------------------------------------------------------------------------------------------|--------------------------------------------------------------------------------------------------------------------------------------------------------------------------------------------------------------------------------------------------------------------------------------------------------------------------------------------------------------------------------------------------------------------------------------------------------------------------------------------------------------------------------------------------------------------------------|
|                                                                                                                                          |                                                                                                   |                                                                                                                            | their agents,for the project or projects listed. Conceptual Designs are not provided for<br>TÉ and can not be used without the written permission of ALLIKRISTÉ LLC. | APPROVED BY: ND                                                                                                                                                                                                                                                                                                                                                                                                                                                                                                                                                                |
| TAMPA BAY           11801 28th St. N. Suite 6           St. Petersburg, FL 33716           Tel# 727-822-9213           Fax# 727-578-4527 | NAPLES<br>111 10th St. S. Suite 300<br>Naples, FL 34102<br>Tel# 239-403-0600<br>Fax# 239-403-0732 | <b>CORPORATE OFFICE</b><br>11801 28th St. N. Suite 6<br>St. Petersburg, FL 33716<br>Tel# 727-578-4522<br>Fax# 727-578-4527 | ALLIKRISTÉ<br>Fine Cabinetry & Design                                                                                                                                | CREATED: 06/16/22         MG Original           REVISED: 07/19/23         VB         ID Revisions           REVISED: 07/19/23         VB         Revised for Kitchen Option Selection           REVISED: 07/21/23         VB         Revised for Kitchen Option Selection           REVISED: 08/09/23         VF         Update Hardware Selections           REVISED: 08/09/23         VB         Kitchen Hood Revision           REVISED: 08/23/23         PF         Lighting & Hardware Revisions per ID           REVISED: 08/25/23         VB         Lighting Revisions |