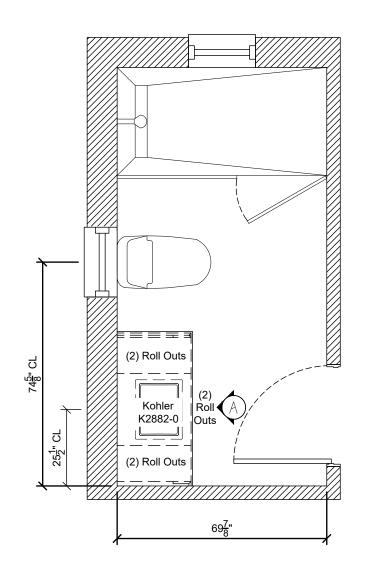

Revised for Kitchen Option Selection           REVISED:         07/28/23         PF         Update Hardware Selections           REVISED:         08/09/23         VB         Kitchen Hood Revision |





|        | OWNER: 835 11th Ave. South<br>AREA: Bath 3 | PAGE |
|--------|--------------------------------------------|------|
| ction  | SCALE: See Detail                          |      |
|        | DESIGNER: Max. Galy                        | 9.1  |
| per ID | DRAWN BY: Max. Galy                        |      |

\*\*\*DEPTH OF CABINETS ARE SHOWN TO THE FACE OF THE DOORS/DRAWERS\*\*\* \*\*DOORS/DRAWERS ARE  $\frac{7}{8}$ " THICK WITH  $\frac{1}{8}$ " BUMPER\*\* \*ALL SHALLOW DRAWERS ARE STYLED AS DRAWERS, AND DEEP DRAWERS ARE STYLED AS DOORS (U.N.O.)\*

 $\sim\sim\sim\sim\sim$ 





## **REVISED PER LAYOUT**

| All dimensions and size designations given are subject to verification on job site and adjustment to fit job conditions.<br>All electrical & plumbing locations are the responsibility of the Homeowner/General Contractor, not Allikristé Fine Cabinetry.                                                                                         |                                                                                                   |                                                                                                                            | All drawings and details should be reviewe<br>prior to signing off, as these drawings are<br>Any changes made after these drawings a |