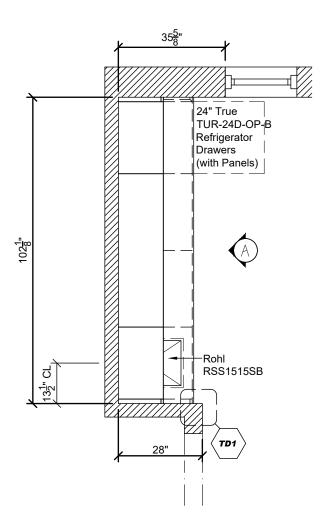

 REVISED:
 08/23/23
 PF
 Lighting & Hardware Revisions per ID
 Tel# 727-822-9213 Fine Cabinetry & Design Fax# 727-578-4527 Fax# 239-403-0732 Fax# 727-578-4527 REVISED: 08/25/23 VB Lighting Revisi

Hafele 547.43.391 Bag