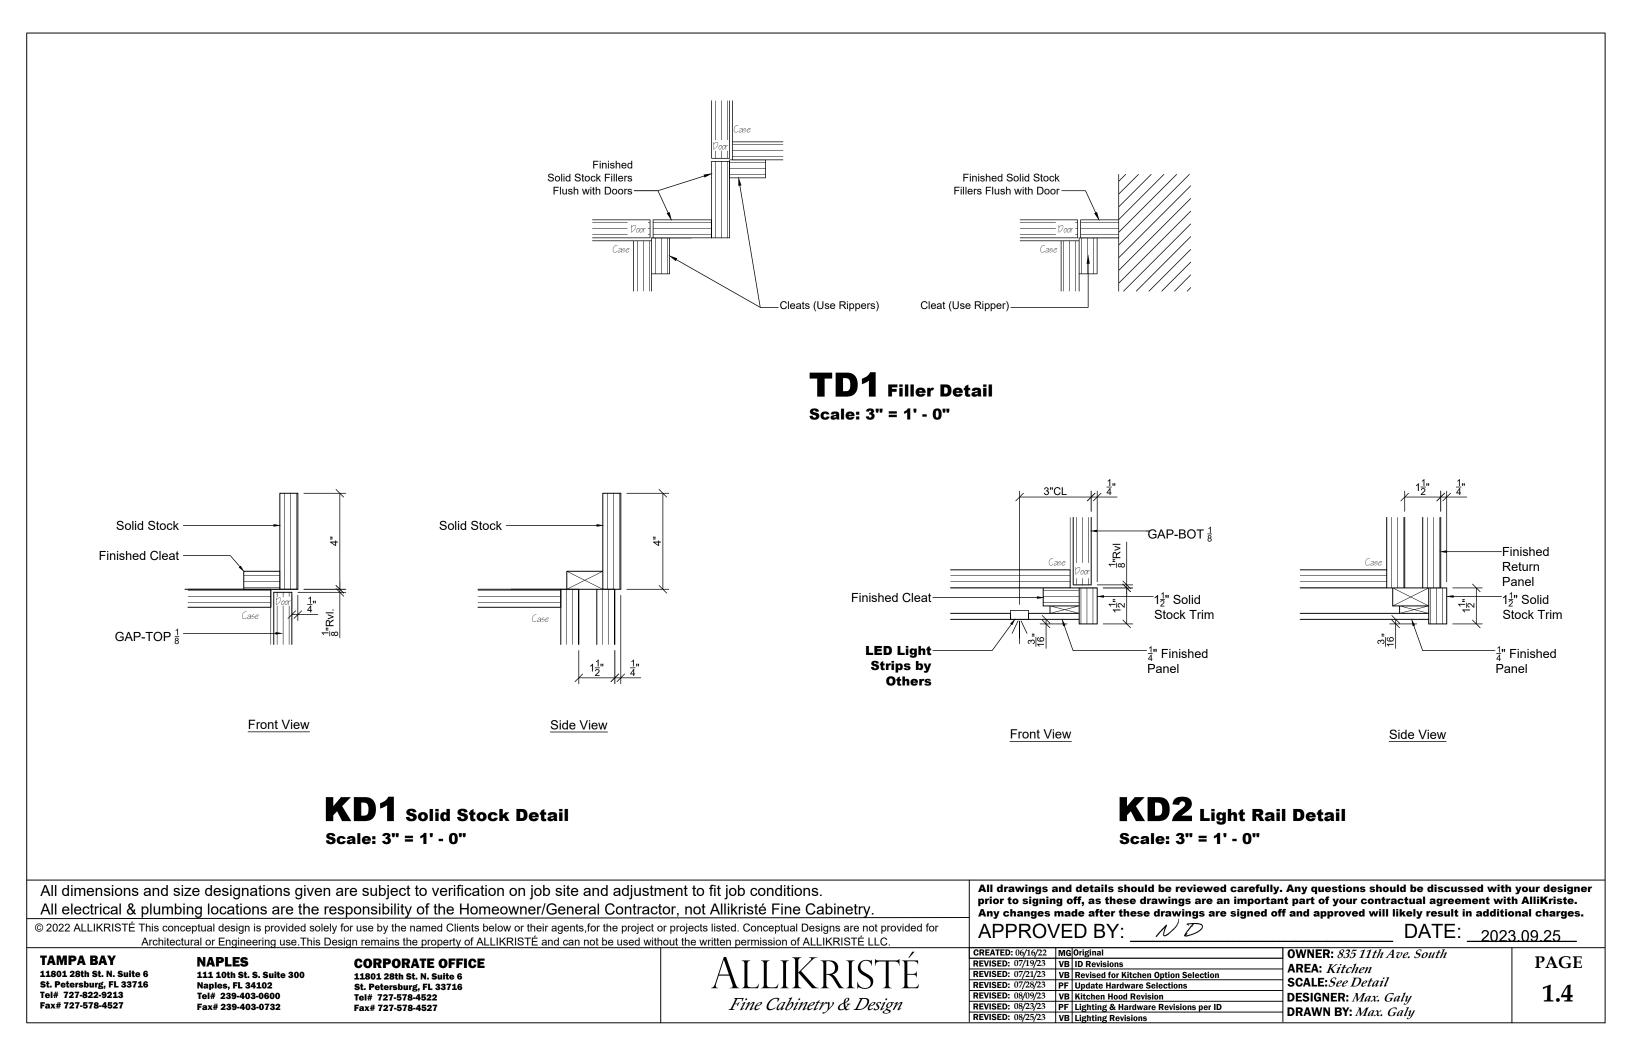

| Revised for Kitchen Option Selec |
| EVISED: 07/28/23  | PF | Update Hardware Selections       |
| REVISED: 08/09/23 | VB | Kitchen Hood Revision            |
| REVISED: 08/23/23 | PF | Lighting & Hardware Revisions p  |
| REVISED: 08/25/23 | VB | Lighting Revisions               |
|                   |    |                                  |

CRRRRR



UNHATCHED AREAS INDICATE WHITE PAINT FINISH



HATCHED AREA INDICATES BLUE PAINT FINISH



DATE: 2023.09.25

| ction  | OWNER: 835 11th Ave. South<br>AREA: Kitchen                    | PAGE |
|--------|----------------------------------------------------------------|------|
|        | SCALE: $\frac{3}{8}$ " = 1' - 0"<br>DESIGNER: <i>Max. Galy</i> | 1.3  |
| per ID | DRAWN BY: Max. Galy                                            |      |





prior to signing off, as these drawings are an important part of your contractual agreement with AlliKriste. Any changes made after these drawings are signed off and approved will likely result in additional charges. DATE: 2023.09.25

| tion  | OWNER: 835 11th Ave. South AREA: Kitchen                                             | PAGE |
|-------|--------------------------------------------------------------------------------------|------|
| er ID | SCALE: <i>See Detail</i><br>DESIGNER: <i>Max. Galy</i><br>DRAWN BY: <i>Max. Galy</i> | 1.5  |
|       | DIAMIN DI Mux. Oury                                                                  |      |



| DAI | E: | 2023. | 09.25 |
|-----|----|-------|-------|
|     |    |       |       |
| 2   | -  |       |       |

|        | OWNER: 835 11t