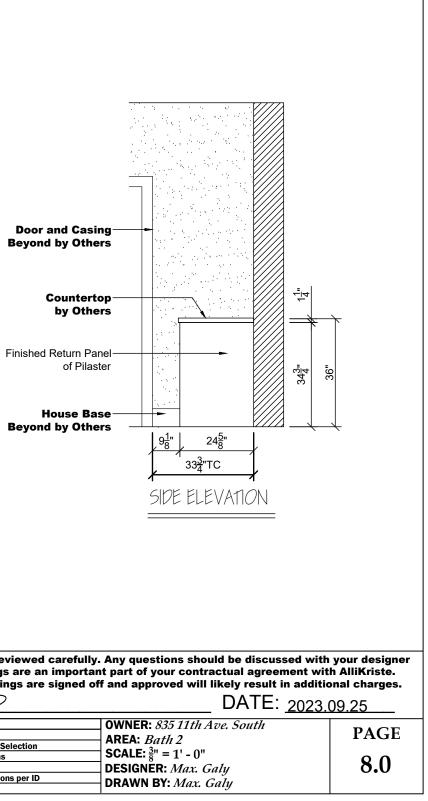

DATE: 2023.09.25

|        | OWNER: 835 11th Ave. South              |      |
|--------|-----------------------------------------|------|
|        | AREA: Master Bath                       | PAGE |
| ection | <b>SCALE:</b> $\frac{3}{3}$ " = 1' - 0" |      |
|        | 0                                       | 3.0  |
|        | DESIGNER: <i>Max. Galy</i>              | 5.0  |
| per ID |                                         |      |
|        | - China - China Ching                   |      |