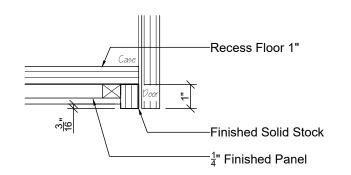

## **MBD2** Recesed Floor Detail Scale: 3" = 1' - 0"

All drawings and details should be reviewed carefully. Any questions should be discussed with your designer prior to signing off, as these drawings are an important part of your contractual agreement with AlliKriste. Any changes made after these drawings are signed off and approved will likely result in additional charges. APPROVED BY:  $\mathcal{ND}$  DATE: 2023.09.25

# **RD2** Recessed Floor Detail Scale: 3" = 1' - 0"

All drawings and details should be reviewed carefully. Any questions should be discussed with your designer prior to signing off, as these drawings are an important part of your contractual agreement with AlliKriste. Any changes made after these drawings are signed off and approved will likely result in additional charges. APPROVED BY:  $\mathcal{ND}$  DATE: 2023.09.25