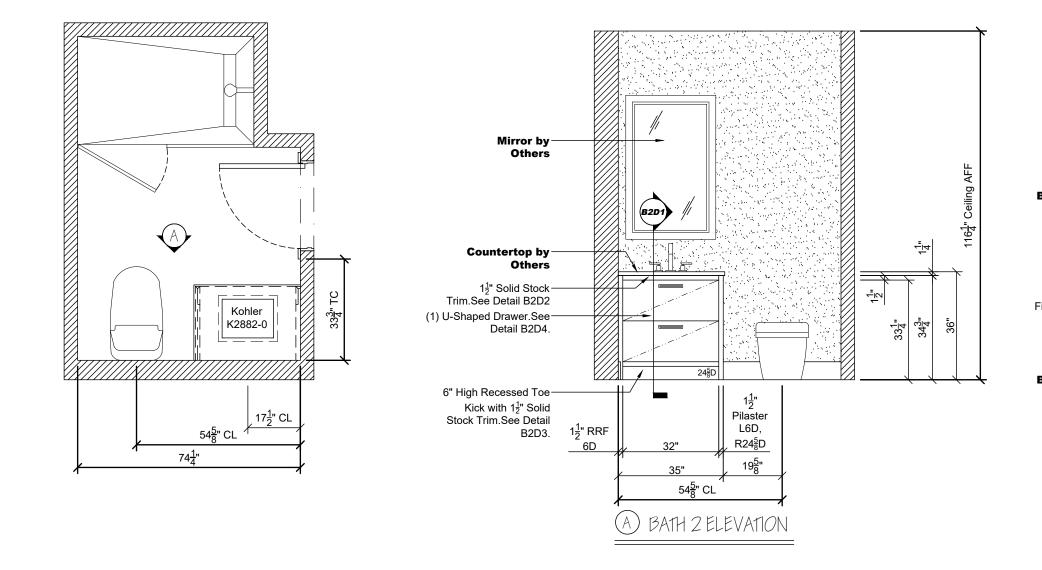

| Index of Drawings |                 |  |  |
|-------------------|-----------------|--|--|
| Space Name        | Sheet Number(s) |  |  |
| Kitchen           | 1.0 - 1.11      |  |  |
| Outdoor Kitchen   | 2.0 - 2.2       |  |  |
| Master Bath       | 3.0 - 3.5       |  |  |
| Powder Room       | 4.0 - 4.1       |  |  |
| Pool Bath         | 5.0 - 5.1       |  |  |
| Laundry Room      | 6.0 - 6.3       |  |  |
| Morning Bar       | 7.0 - 7.1       |  |  |
| Bath 2            | 8.0 - 8.1       |  |  |
| Bath 3            | 9.0 - 9.1       |  |  |
| Bath 4            | 10.0-10.2       |  |  |