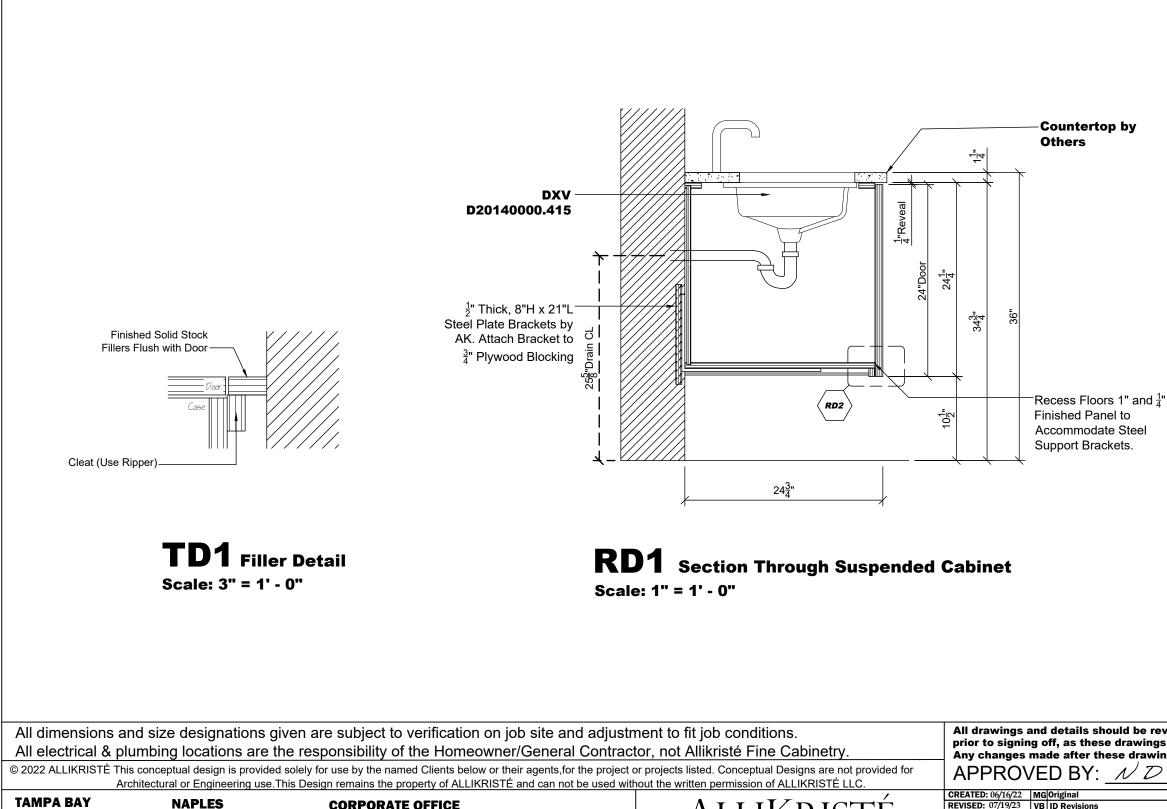

# **KD10** Appliance Panels Detail Scale: 1" = 1' - 0"

| All dimensions and size designations given are subject to verification on job site and adjustment to fit job conditions.<br>All electrical & plumbing locations are the responsibility of the Homeowner/General Contractor, not Allikristé Fine Cabinetry. |                                   |                                               |                                                                                  | All drawings and details should be reviewed carefully. Any questions should be discussed with your designer prior to signing off, as these drawings are an important part of your contractual agreement with AlliKriste. |                                             |                     |
|------------------------------------------------------------------------------------------------------------------------------------------------------------------------------------------------------------------------------------------------------------|-----------------------------------|-----------------------------------------------|----------------------------------------------------------------------------------|--------------------------------------------------------------------------------------------------------------------------------------------------------------------------------------------------------------------------|---------------------------------------------|---------------------|
| · · ·                                                                                                                                                                                                                                                      | •                                 |                                               |                                                                                  | Any changes made after these drawings are sign                                                                                                                                                                           | ed off and approved will likely result in a | additional charges. |
|                                                                                                                                                                                                                                                            |                                   |                                               | ents,for the project or projects listed. Conceptual Designs are not provided for | APPROVED BY: $\mathcal{N}\mathcal{D}$                                                                                                                                                                                    | DATE 2                                      | 023.09.25           |
| Archite                                                                                                                                                                                                                                                    | ctural or Engineering use. This I | Design remains the property of ALLIKRISTÉ and | can not be used without the written permission of ALLIKRISTÉ LLC.                |                                                                                                                                                                                                                          |                                             |                     |
|                                                                                                                                                                                                                                                            |                                   |                                               |                                                                                  | CREATED: 06/16/22 MG Original                                                                                                                                                                                            | OWNER: 835 11th Ave. South                  |                     |
| 1                                                                                                                                                                                                                                                          | NAPLES                            | CORPORATE OFFICE                              | ALLIKRISTÉ                                                                       | REVISED: 07/19/23 VB ID Revisions                                                                                                                                                                                        | AREA: Kitchen                               | PAGE                |
| 11801 28th St. N. Suite 6                                                                                                                                                                                                                                  | 111 10th St. S. Suite 300         | 11801 28th St. N. Suite 6                     |                                                                                  | REVISED: 07/21/23 VB Revised for Kitchen Option Selection                                                                                                                                                                | SCALE: See Detail                           |                     |
| St. Petersburg, FL 33716                                                                                                                                                                                                                                   | Naples, FL 34102                  | St. Petersburg, FL 33716                      |                                                                                  | REVISED: 07/28/23 PF Update Hardware Selections                                                                                                                                                                          |                                             | 10                  |
| Tel# 727-822-9213<br>Fax# 727-578-4527                                                                                                                                                                                                                     | Tel# 239-403-0600                 | Tel# 727-578-4522                             | Fine Cabinetry & Design                                                          | REVISED: 08/09/23 VB Kitchen Hood Revision                                                                                                                                                                               | DESIGNER: Max. Galy                         | 1.9                 |
| Fax# 121-310-4321                                                                                                                                                                                                                                          | Fax# 239-403-0732                 | Fax# 727-578-4527                             | The Cubinerry & Design                                                           | REVISED: 08/23/23 PF Lighting & Hardware Revisions per ID                                                                                                                                                                | <b>DRAWN BY:</b> Max. Galy                  |                     |
|                                                                                                                                                                                                                                                            |                                   |                                               |                                                                                  | REVISED: 08/25/23 VB Lighting Revisions                                                                                                                                                                                  |                                             |                     |

## **FIELD REVISED-PENDING LAYOUT** All dimensions and size designations given are subject to verification on job site and adjustment to fit job conditions.

A,

\*\*PROVIDE APPROPRIATE BLOCKING IN WALL AND BRACKETS AS NECESSARY FOR SUSPENDED CABINETS.\*\*

\*\*\*DEPTH OF CABINETS ARE SHOWN TO THE FACE OF THE DOORS/DRAWERS\*\*\* \*\*DOORS/DRAWERS ARE  $\frac{7}{8}$ " THICK WITH  $\frac{1}{8}$ " BUMPER\*\* \*ALL SHALLOW DRAWERS ARE STYLED AS DRAWERS, AND DEEP DRAWERS ARE STYLED AS DOORS (U.N.O.)\*