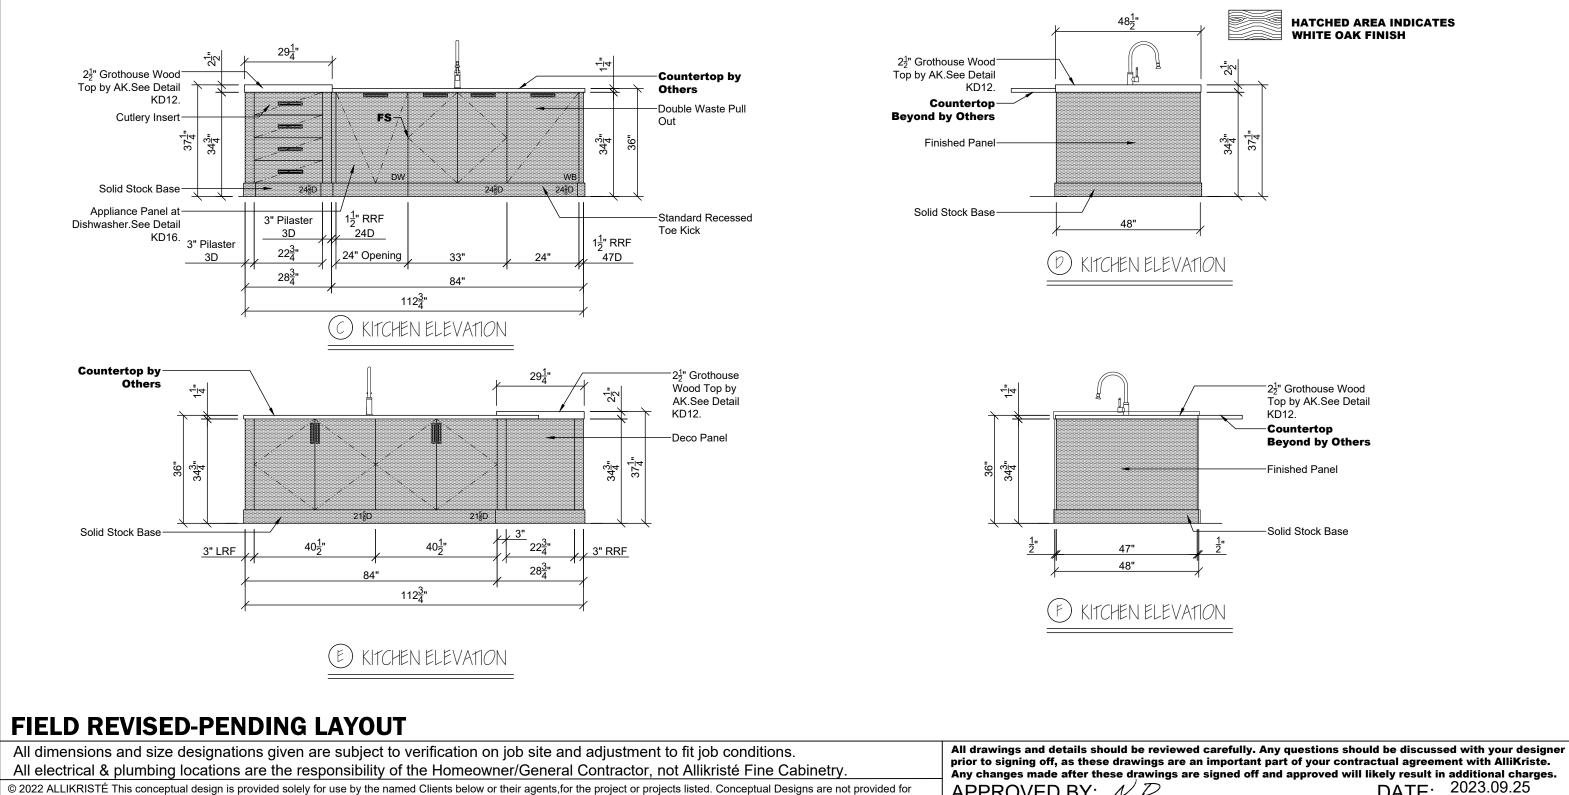

HATCHED AREA INDICATES WHITE OAK FINISH

ewed carefully. Any questions should be discussed with your designer re an important part of your contractual agreement with AlliKriste. are signed off and approved will likely result in additional charges.

CRRRRR

UNHATCHED AREAS INDICATE WHITE PAINT FINISH

HATCHED AREA INDICATES BLUE PAINT FINISH

DATE: 2023.09.25

| ction  | OWNER: 835 11th Ave. South<br>AREA: Kitchen                    | PAGE |
|--------|----------------------------------------------------------------|------|
|        | SCALE: $\frac{3}{8}$ " = 1' - 0"<br>DESIGNER: <i>Max. Galy</i> | 1.3  |
| per ID | DRAWN BY: Max. Galy                                            |      |