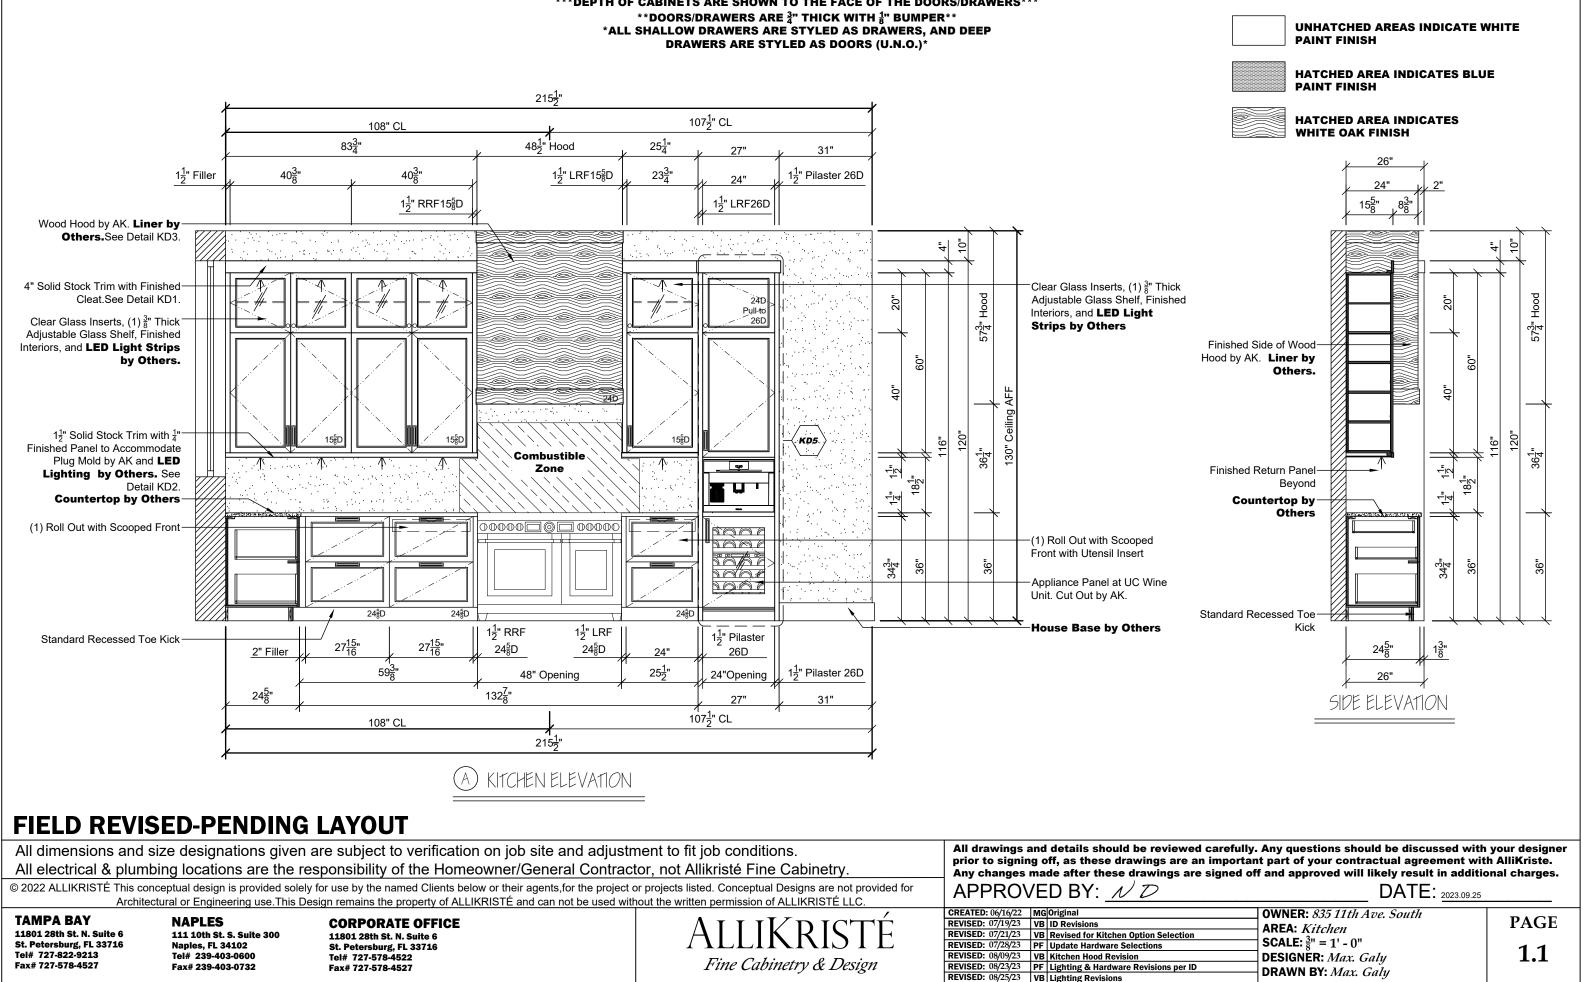

\*\*\*DEPTH OF CABINETS ARE SHOWN TO THE FACE OF THE DOORS/DRAWERS\*\*\* \*\*DOORS/DRAWERS ARE  $\frac{3}{4}$ " THICK WITH  $\frac{1}{8}$ " BUMPER\*\* \*ALL SHALLOW DRAWERS ARE STYLED AS DRAWERS, AND DEEP DRAWERS ARE STYLED AS DOORS (U.N.O.)\*

## **FIELD REVISED-PENDING LAYOUT**

| All dimensions and size designations given are subject to verification on job site and adjustment to fit job conditions.<br>All electrical & plumbing locations are the responsibility of the Homeowner/General Contractor, not Allikristé Fine Cabinetry. |                                                                                                                                                                                                                                                                                                                                                       |                           | All drawings and details should be review<br>prior to signing off, as these drawings are<br>Any changes made after these drawings a |                                                           |
|------------------------------------------------------------------------------------------------------------------------------------------------------------------------------------------------------------------------------------------------------------|-------------------------------------------------------------------------------------------------------------------------------------------------------------------------------------------------------------------------------------------------------------------------------------------------------------------------------------------------------|---------------------------|-------------------------------------------------------------------------------------------------------------------------------------|-----------------------------------------------------------|
|                                                                                                                                                                                                                                                            | © 2022 ALLIKRISTÉ This conceptual design is provided solely for use by the named Clients below or their agents, for the project or projects listed. Conceptual Designs are not provided for<br>Architectural or Engineering use. This Design remains the property of ALLIKRISTÉ and can not be used without the written permission of ALLIKRISTÉ LLC. |                           |                                                                                                                                     | APPROVED BY: ND                                           |
|                                                                                                                                                                                                                                                            |                                                                                                                                                                                                                                                                                                                                                       |                           |                                                                                                                                     | CREATED: 06/16/22 MG Original                             |
| TAMPA BAY                                                                                                                                                                                                                                                  | NAPLES                                                                                                                                                                                                                                                                                                                                                | CORPORATE OFFICE          | ALLIKRISTÉ                                                                                                                          | REVISED: 07/19/23 VB ID Revisions                         |
| 11801 28th St. N. Suite 6                                                                                                                                                                                                                                  | 111 10th St. S. Suite 300                                                                                                                                                                                                                                                                                                                             | 11801 28th St. N. Suite 6 |                                                                                                                                     | REVISED: 07/21/23 VB Revised for Kitchen Option Selection |
| St. Petersburg, FL 33716                                                                                                                                                                                                                                   | Naples, FL 34102                                                                                                                                                                                                                                                                                                                                      | St. Petersburg, FL 33716  |                                                                                                                                     | REVISED: 07/28/23 PF Update Hardware Selections           |
| Tel# 727-822-9213                                                                                                                                                                                                                                          | Tel# 239-403-0600                                                                                                                                                                                                                                                                                                                                     | Tel# 727-578-4522         |                                                                                                                                     | REVISED: 08/09/23 VB Kitchen Hood Revision                |
| Fax# 727-578-4527                                                                                                                                                                                                                                          | Fax# 239-403-0732                                                                                                                                                                                                                                                                                                                                     | Fax# 727-578-4527         | Fine Cabinetry & Design                                                                                                             | REVISED: 08/23/23 PF Lighting & Hardware Revisions per    |
|                                                                                                                                                                                                                                                            |                                                                                                                                                                                                                                                                                                                                                       |                           |                                                                                                                                     | REVISED: 08/25/23 VB Lighting Revisions                   |

| DAT | E: | 2023.09.25 |
|-----|----|------------|
|     |    |            |

|        | OWNER: 835 11th Ave. South              | PAGE |
|--------|-----------------------------------------|------|
| ection | AREA: Kitchen                           | IAGE |
|        | <b>SCALE:</b> $\frac{3}{8}$ " = 1' - 0" | 10   |
|        | DESIGNER: Max. Galy                     | 1.2  |
| per ID | DRAWN BY: Max. Galy                     |      |
|        |                                         |      |