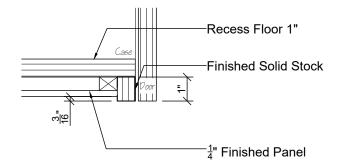

## **MBD2** Recesed Floor Detail Scale: 3" = 1' - 0"

All drawings and details should be reviewed carefully. Any questions should be discussed with your designer prior to signing off, as these drawings are an important part of your contractual agreement with AlliKriste. Any changes made after these drawings are signed off and approved will likely result in additional charges. APPROVED BY:  $\mathcal{ND}$  DATE: 2023.09.25

| ction  | <b>OWNER:</b> 835 11th Ave. South<br><b>AREA:</b> Master Bath | PAGE |
|--------|---------------------------------------------------------------|------|
|        | SCALE: <i>See Detail</i><br>DESIGNER: <i>Max. Galy</i>        | 3.2  |
| per ID | DRAWN BY: Max. Galy                                           |      |