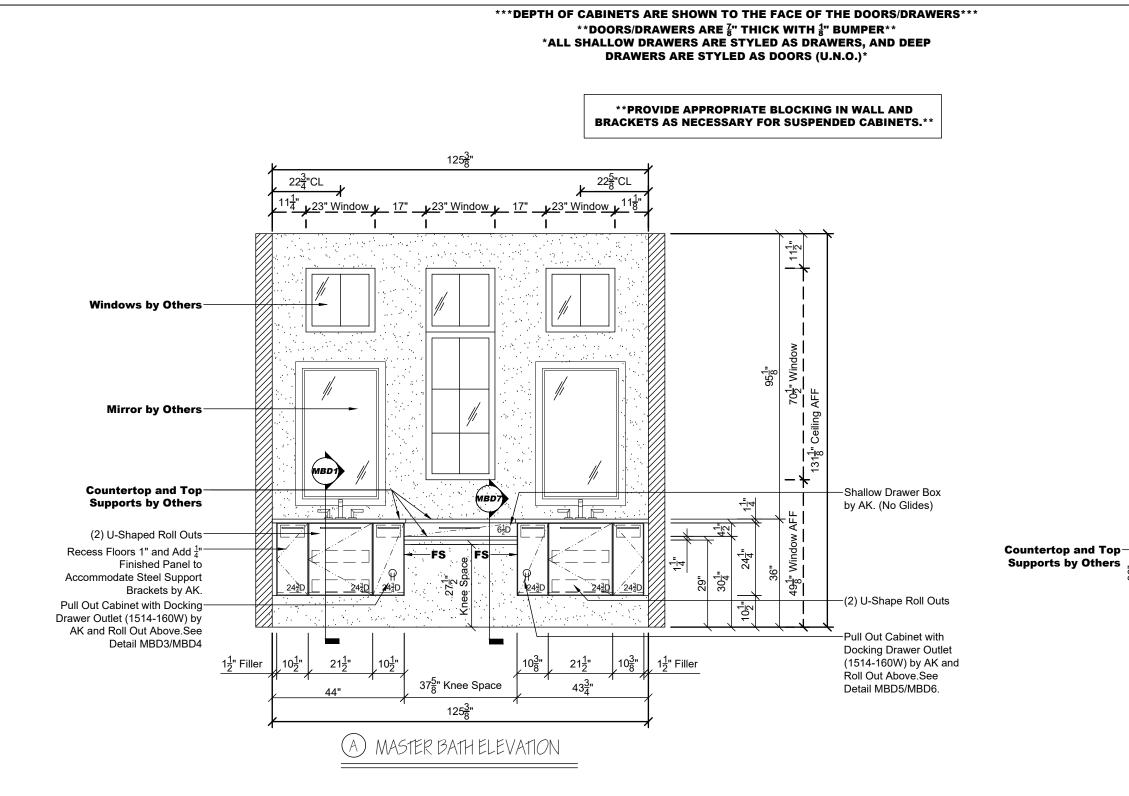

## **FIELD REVISED-PENDING LAYOUT** All dimensions and size designations given are subject to verification on job site and adjustment to fit job conditions.

A,

\*\*PROVIDE APPROPRIATE BLOCKING IN WALL AND BRACKETS AS NECESSARY FOR SUSPENDED CABINETS.\*\*

\*\*\*DEPTH OF CABINETS ARE SHOWN TO THE FACE OF THE DOORS/DRAWERS\*\*\* \*\*DOORS/DRAWERS ARE  $\frac{7}{8}$ " THICK WITH  $\frac{1}{8}$ " BUMPER\*\* \*ALL SHALLOW DRAWERS ARE STYLED AS DRAWERS, AND DEEP DRAWERS ARE STYLED AS DOORS (U.N.O.)\*