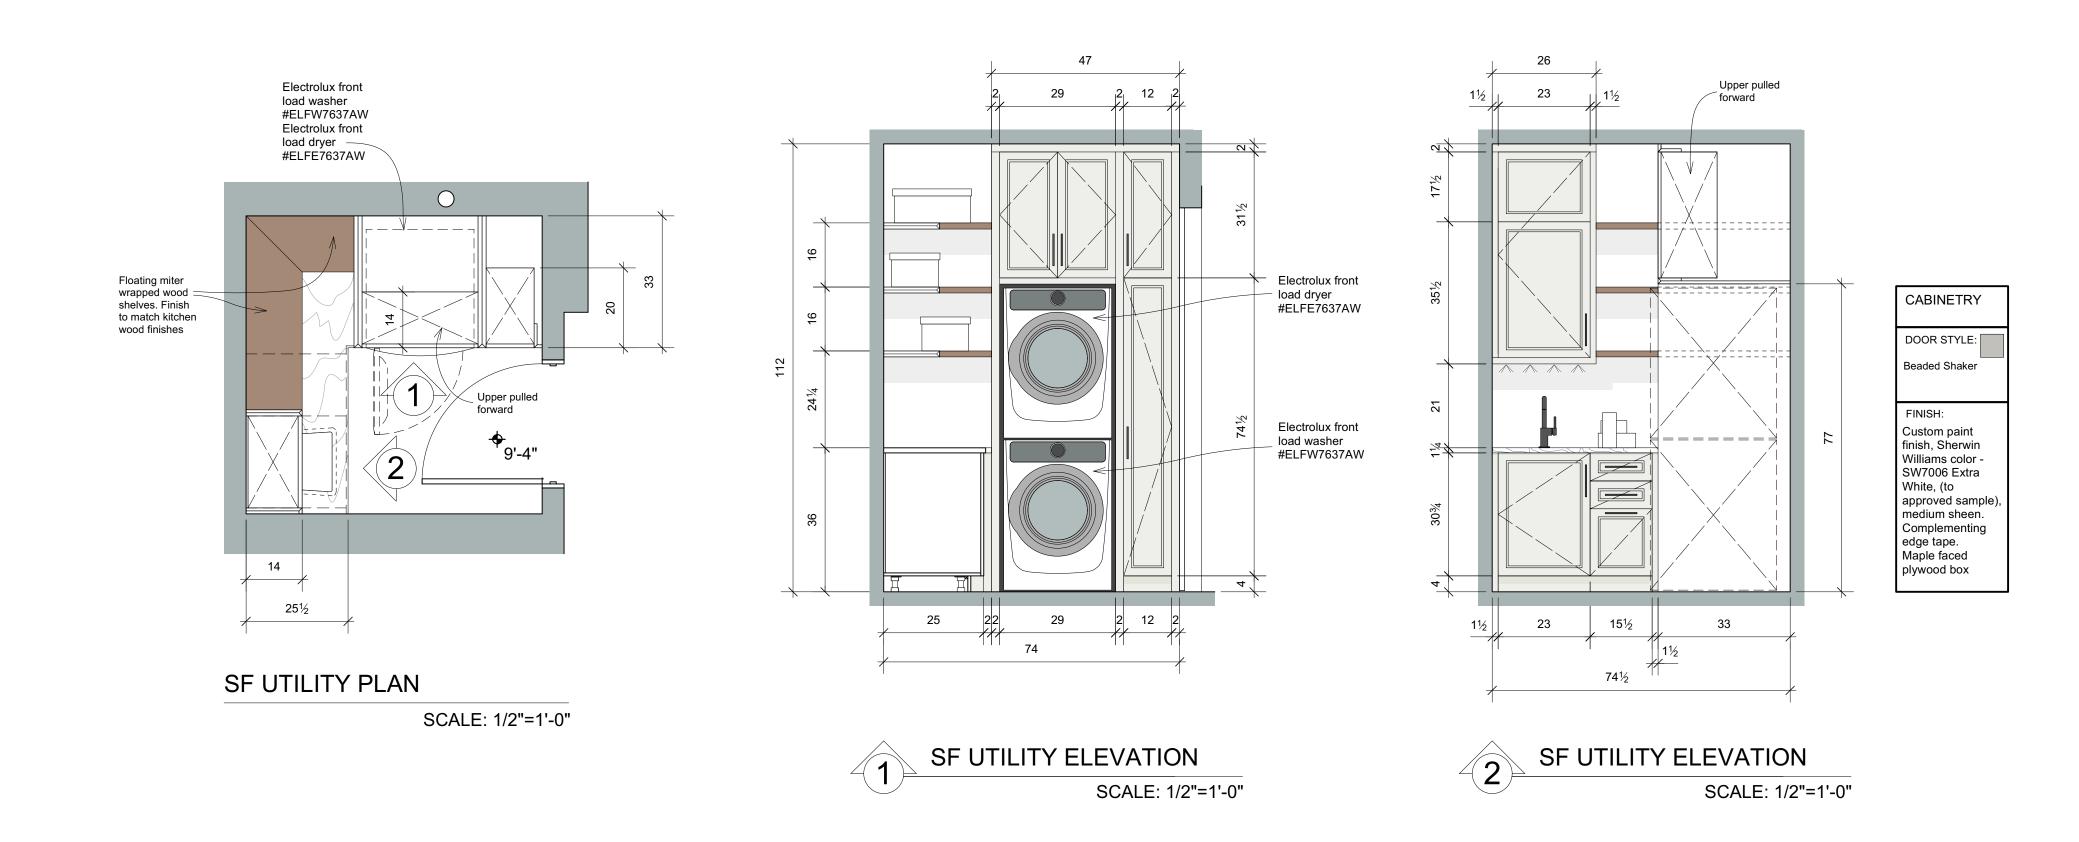

## Cabinetry

395 21st Ave S., Naples, FL

MASTER BATH PLAN

SCALE: 1/2"=1'-0"

21st .

Jelley

6189 Taylor Road, Naples FL 34109

marcusjelleyusa@me.com

Marcus Jelley LLC

Excellence in International
Cabinetry & Design

6189 Taylor Road, Naples FL 34109 marcusjelleyusa@me.com

395 21st Ave South

Marcus Jelley LLC

Excellence in International
Cabinetry & Design