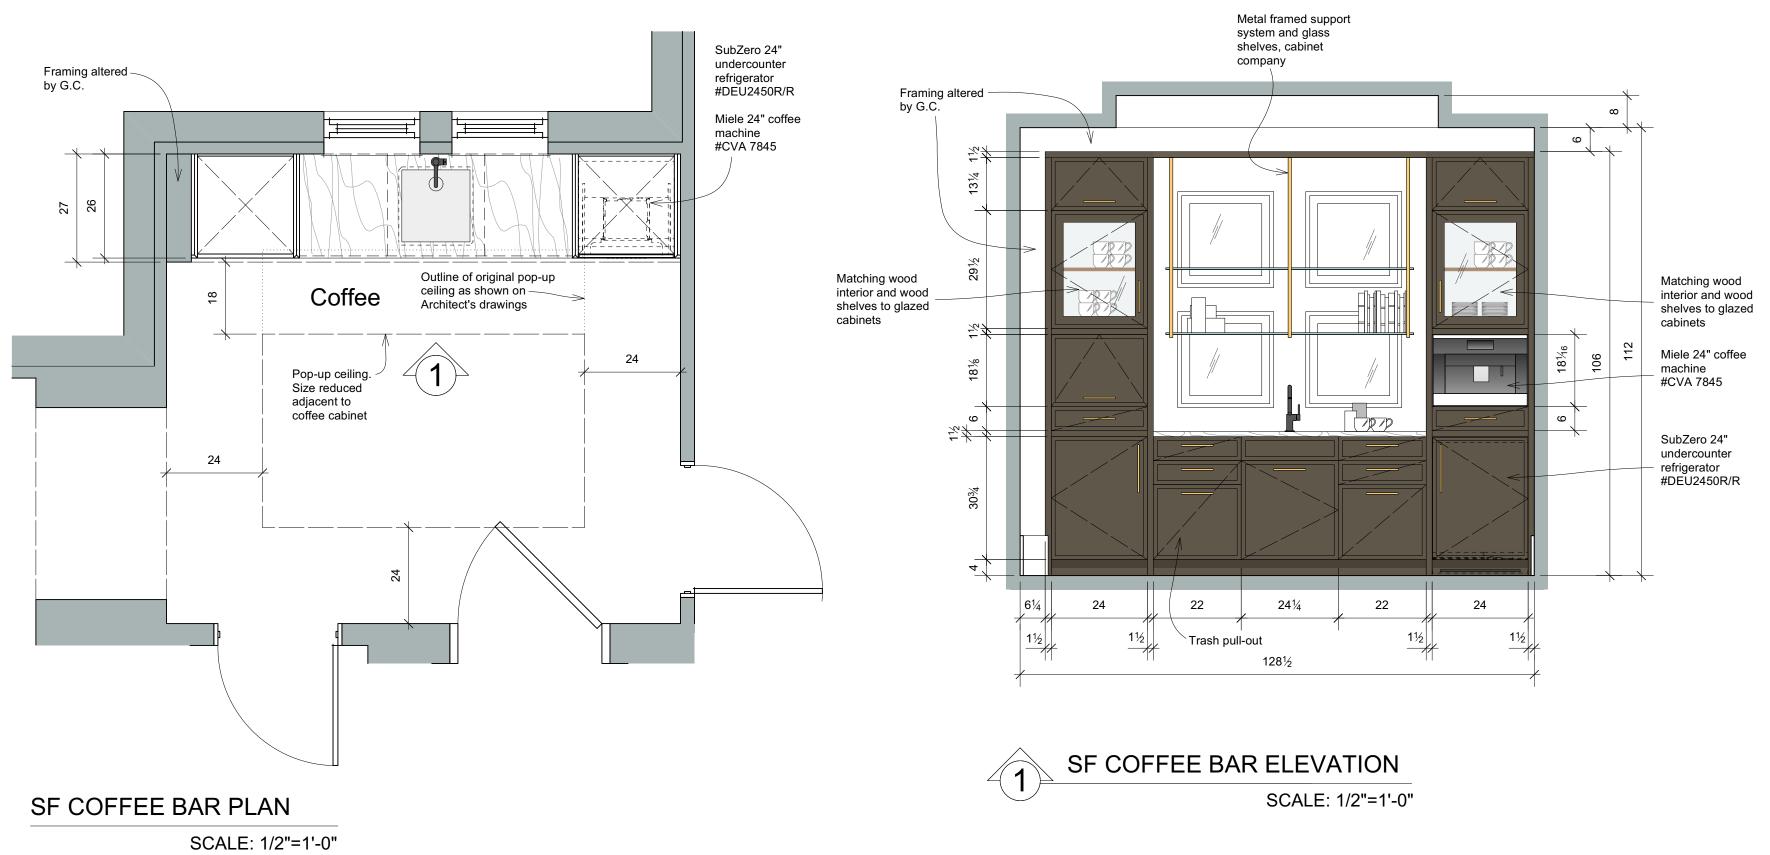

## Cabinetry

395 21st Ave S., Naples, FL

MASTER BATH PLAN

SCALE: 1/2"=1'-0"

21st .

Jelley

6189 Taylor Road, Naples FL 34109

marcusjelleyusa@me.com