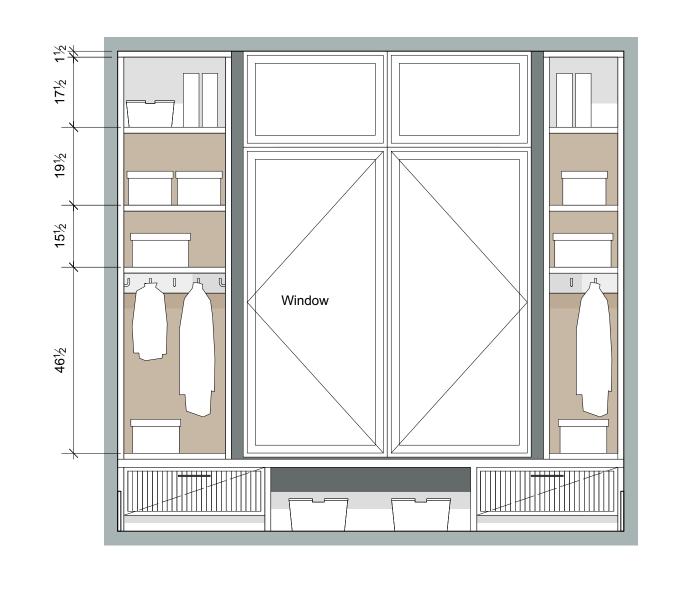

395 21st Ave South

MUD ROOM ELEVATION

SCALE: 1/2"=1'-0"

(with doors open)

Jelley

6189 Taylor Road, Naples FL 34109

marcusjelleyusa@me.com