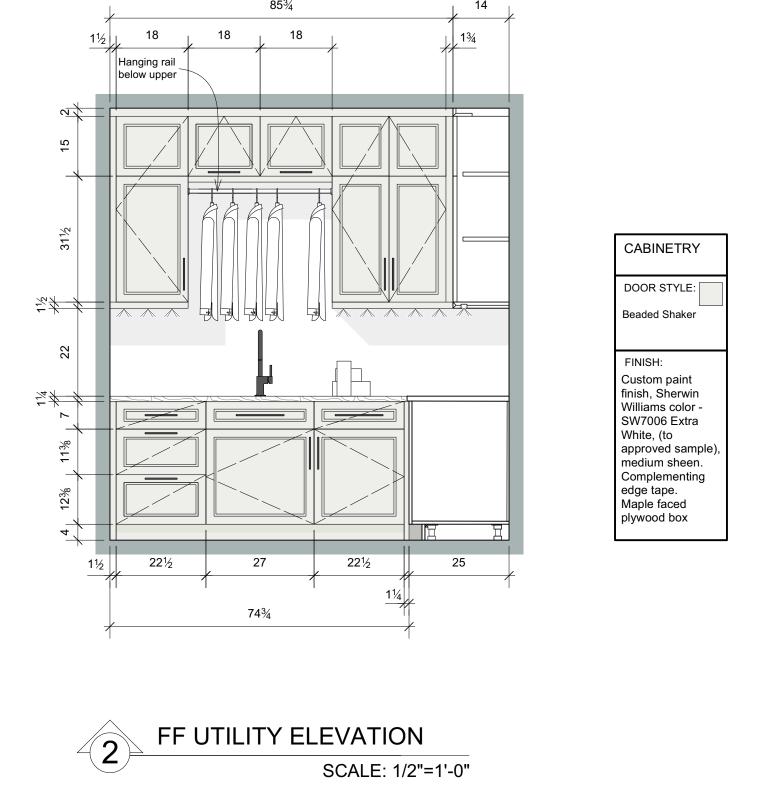

## Cabinetry

395 21st Ave S., Naples, FL









MASTER BATH PLAN

SCALE: 1/2"=1'-0"









21st .

Jelley

6189 Taylor Road, Naples FL 34109

marcusjelleyusa@me.com







Marcus Jelley LLC

Excellence in International
Cabinetry & Design

6189 Taylor Road, Naples FL 34109 marcusjelleyusa@me.com

395 21st Ave South







Marcus Jelley LLC

Excellence in International
Cabinetry & Design

395 21st Ave South

Nables FL 34109

Machine Representation of the second secon





## OUTDOOR KITCHEN PLAN SCALE: 1/2"=1'-0"







Marcus Jelley LLC

Excellence in International

6189 Taylor Road, Naples FL 34109 marcusjelleyusa@me.com

395 21st Ave South









(to approved sample)
Complementing edge tape.

(to approved

sample)
Complementing
edge tape.
Maple faced
plywood box





Marcus Jelley LLC

Excellence in International

935 21st Ave South
Nables FL 34109
Marcusjelleyusa@me.com