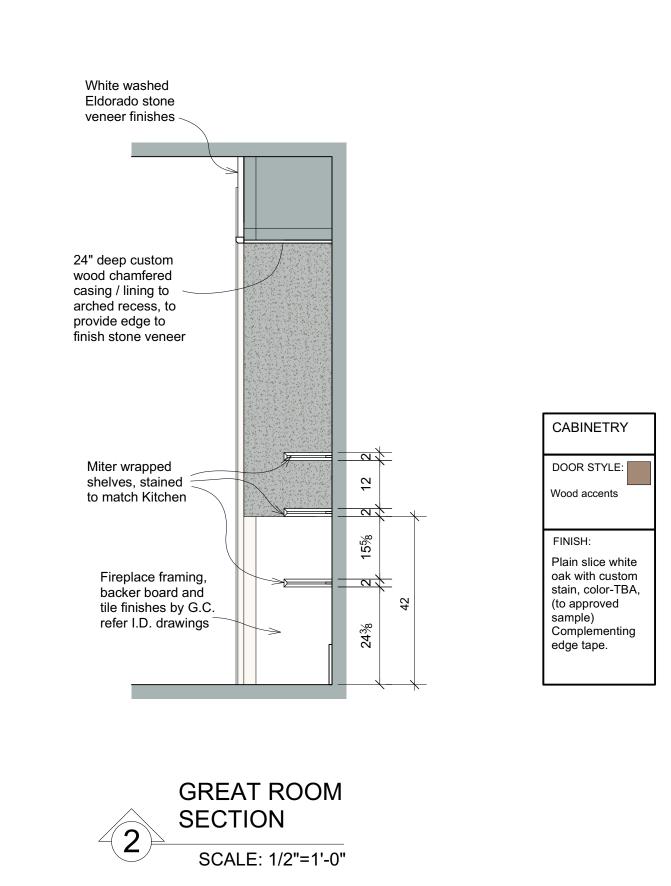

(to approved

sample)
Complementing
edge tape.
Maple faced
plywood box

Marcus Jelley LLC

Excellence in International

935 21st Ave South
Nables FL 34109
Marcusjelleyusa@me.com

6189 Taylor Road, Naples FL 34109 marcusjelleyusa@me.com