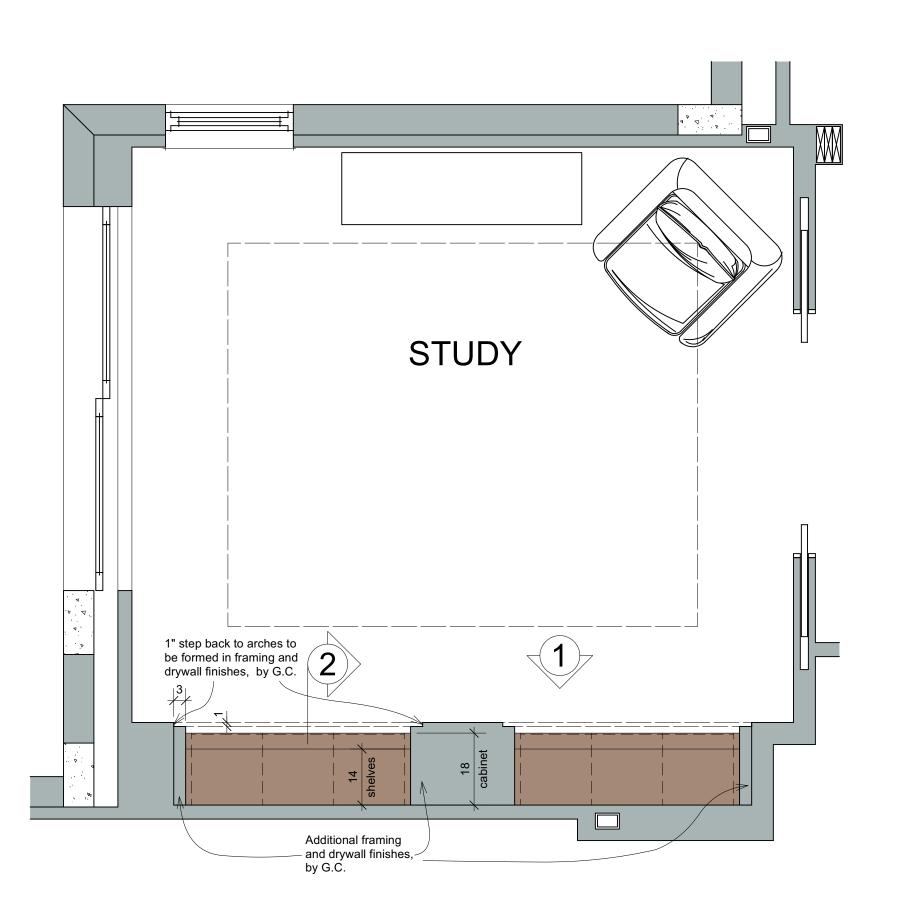

## Cabinetry

395 21st Ave S., Naples, FL









MASTER BATH PLAN

SCALE: 1/2"=1'-0"









21st .

Jelley

6189 Taylor Road, Naples FL 34109

marcusjelleyusa@me.com







Marcus Jelley LLC

Excellence in International
Cabinetry & Design

6189 Taylor Road, Naples FL 34109 marcusjelleyusa@me.com

395 21st Ave South







Marcus Jelley LLC

Excellence in International
Cabinetry & Design

395 21st Ave South

Nables FL 34109

Machine Representation of the second secon





## OUTDOOR KITCHEN PLAN SCALE: 1/2"=1'-0"







Marcus Jelley LLC

Excellence in International

6189 Taylor Road, Naples FL 34109 marcusjelleyusa@me.com

395 21st Ave South









(to approved sample)
Complementing edge tape.

(to approved

sample)
Complementing
edge tape.
Maple faced
plywood box





Marcus Jelley LLC

Excellence in International

935 21st Ave South
Nables FL 34109
Marcusjelleyusa@me.com





6189 Taylor Road, Naples FL 34109 marcusjelleyusa@me.com

395 21st Ave South















MUD ROOM ELEVATION

SCALE: 1/2"=1'-0"

(with doors open)







Jelley

6189 Taylor Road, Naples FL 34109

marcusjelleyusa@me.com