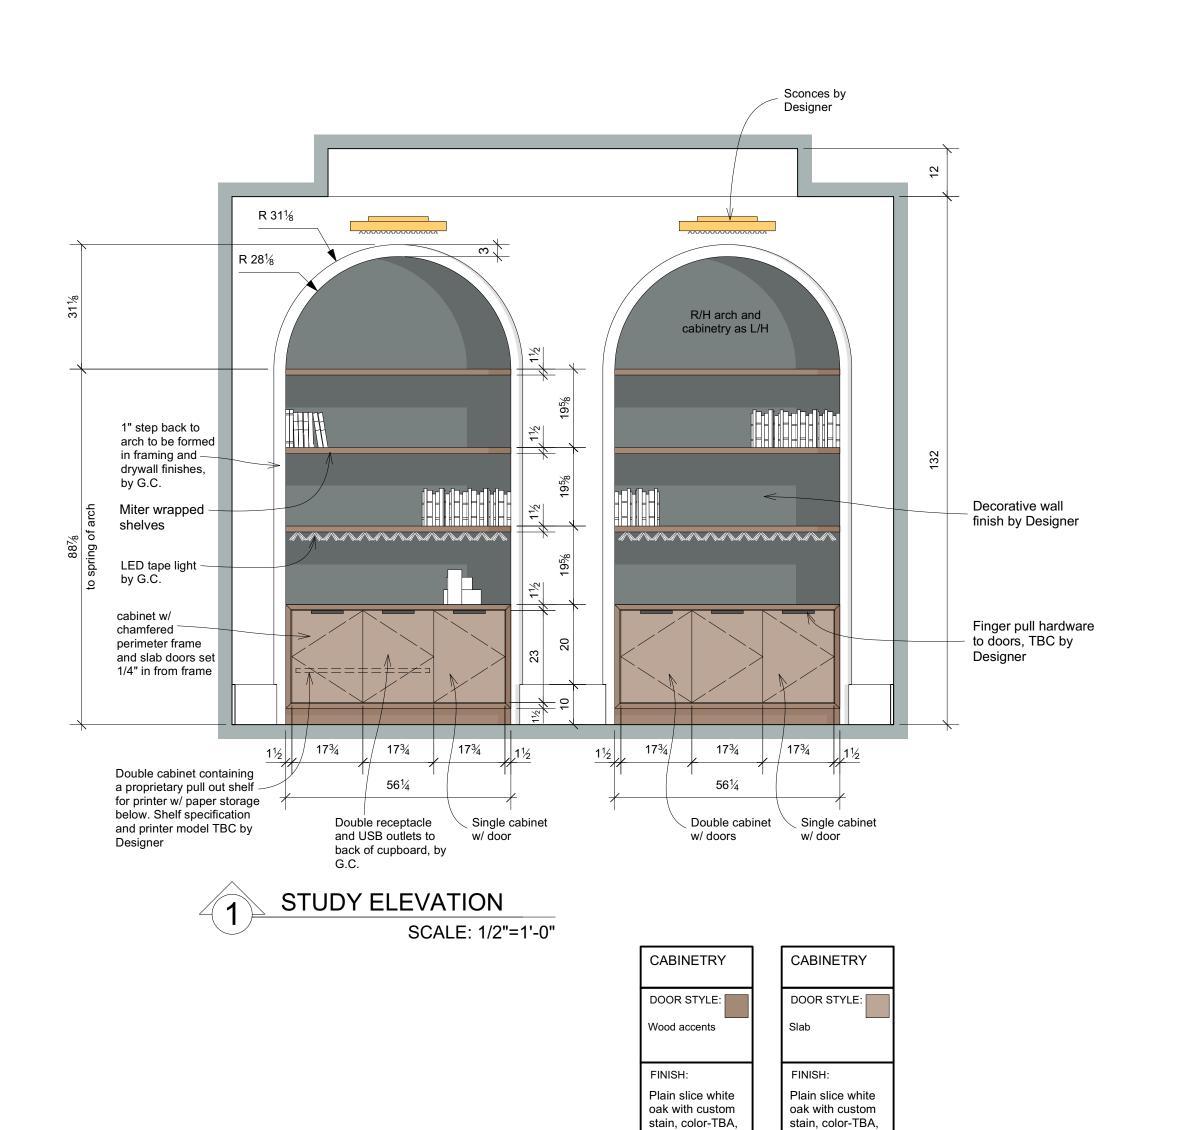

## Cabinetry

395 21st Ave S., Naples, FL

MASTER BATH PLAN

SCALE: 1/2"=1'-0"

21st .

Jelley

6189 Taylor Road, Naples FL 34109

marcusjelleyusa@me.com