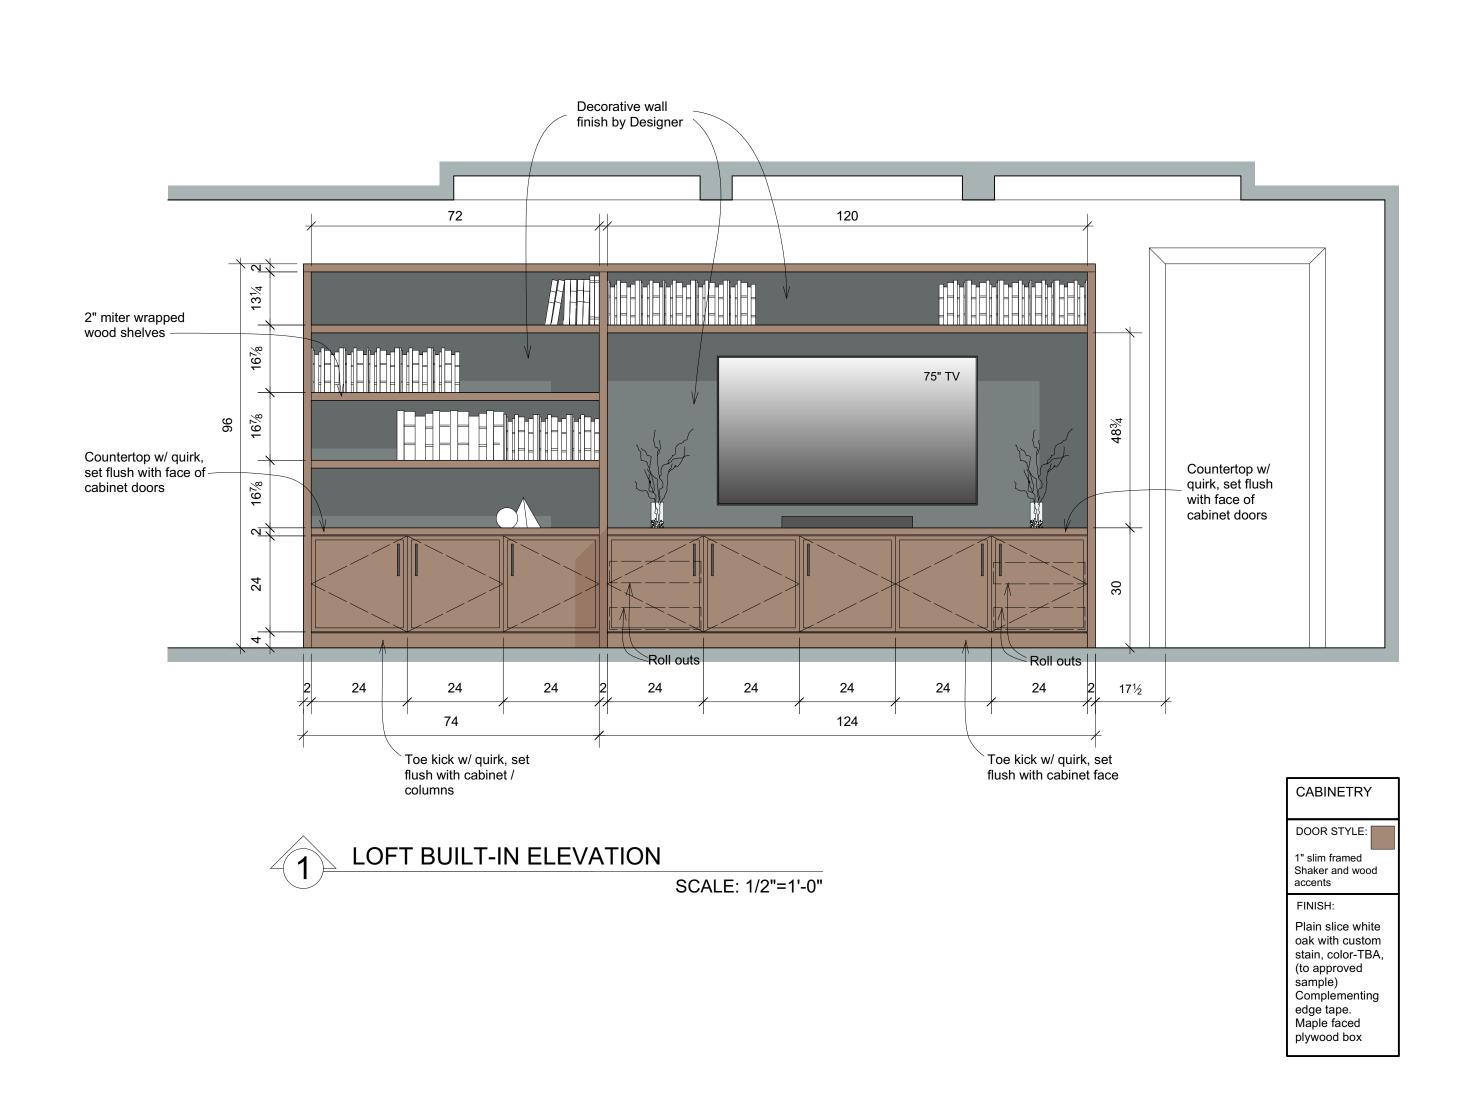

(to approved

sample)
Complementing
edge tape.
Maple faced
plywood box

Marcus Jelley LLC

Excellence in International

935 21st Ave South
Nables FL 34109
Marcusjelleyusa@me.com

6189 Taylor Road, Naples FL 34109 marcusjelleyusa@me.com