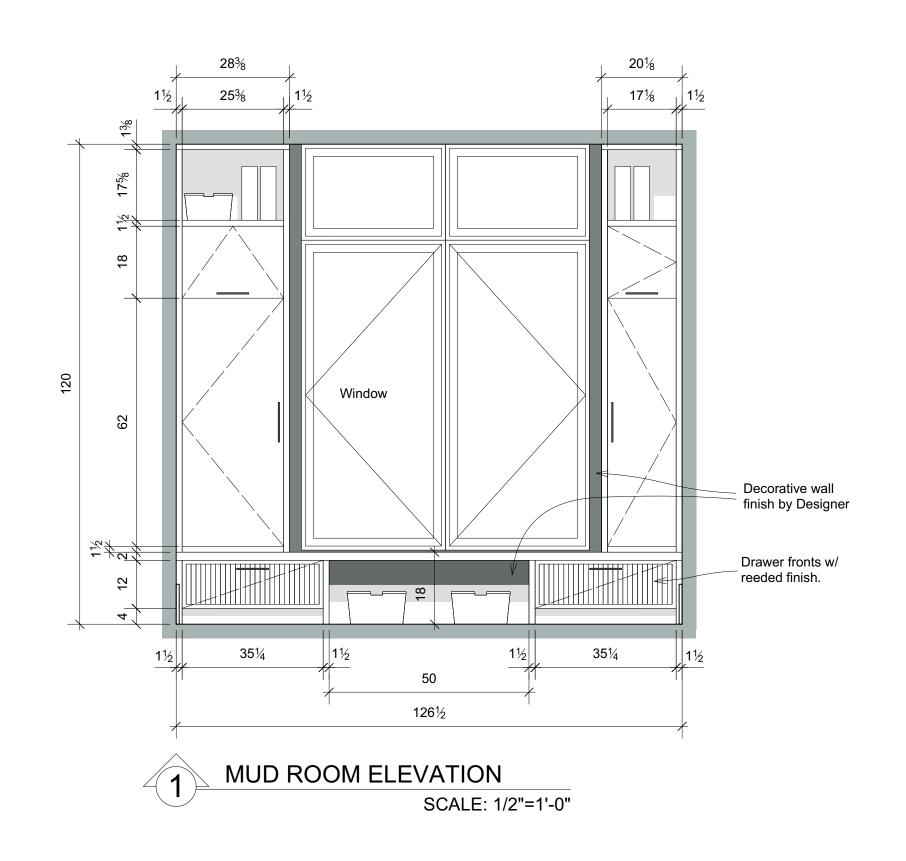

395 21st Ave South

MUD ROOM ELEVATION

SCALE: 1/2"=1'-0"

(with doors open)

Jelley

6189 Taylor Road, Naples FL 34109

marcusjelleyusa@me.com