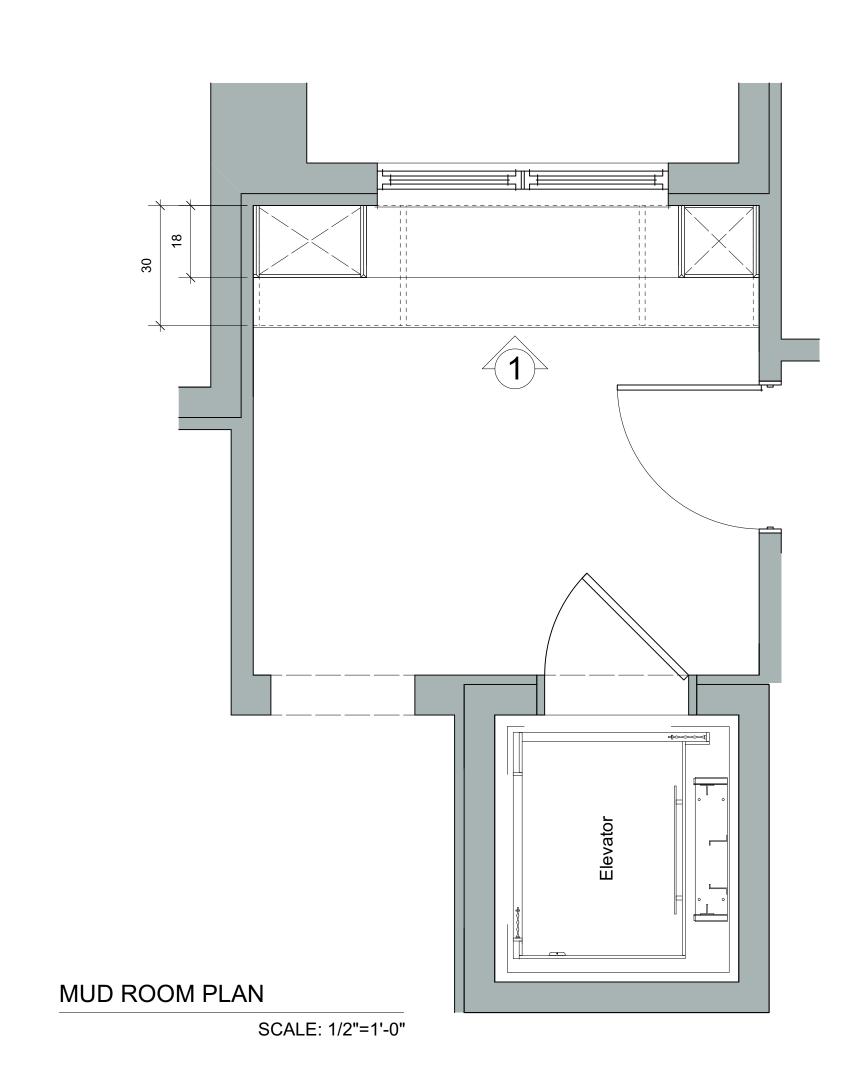

395 21st Ave South

MUD ROOM ELEVATION

SCALE: 1/2"=1'-0"

(with doors open)

Jelley

6189 Taylor Road, Naples FL 34109

marcusjelleyusa@me.com