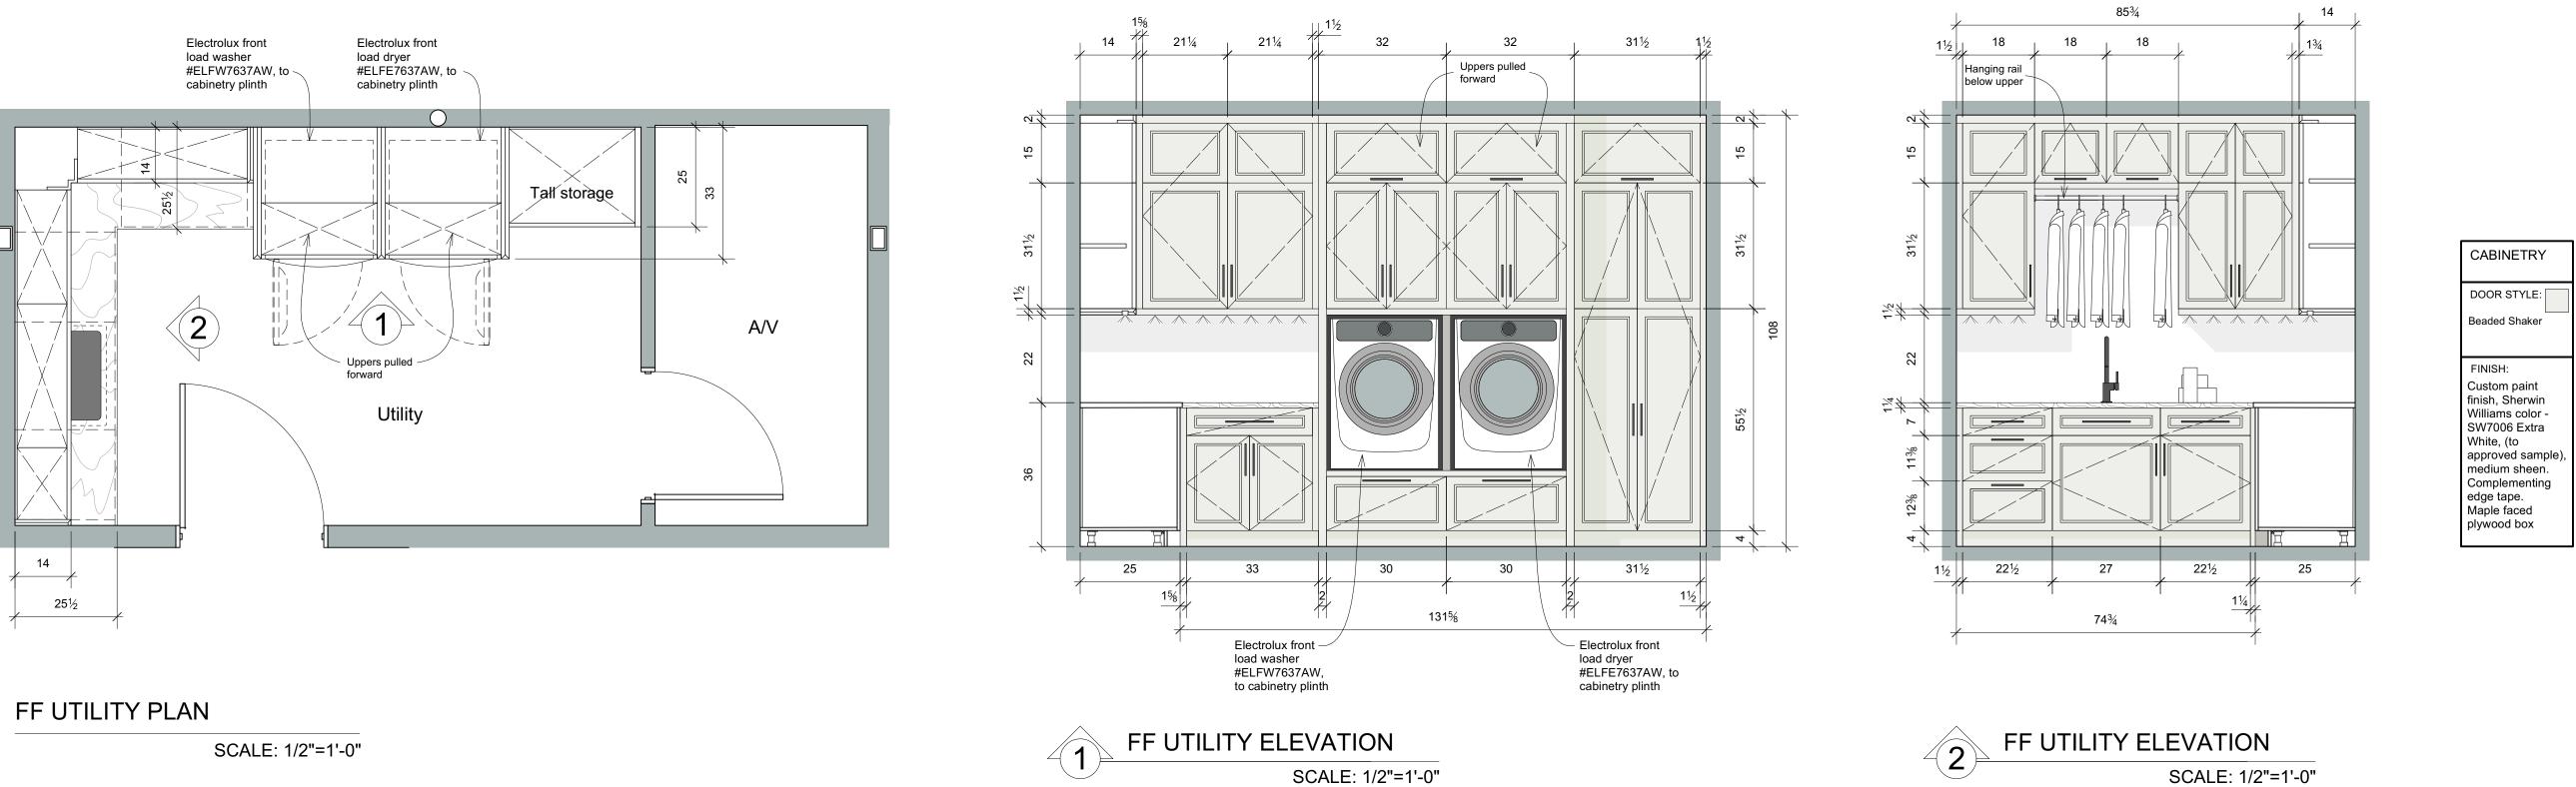

## Cabinetry

395 21st Ave S., Naples, FL









MASTER BATH PLAN

SCALE: 1/2"=1'-0"









21st .

Jelley

6189 Taylor Road, Naples FL 34109

marcusjelleyusa@me.com







Marcus Jelley LLC

Excellence in International
Cabinetry & Design

6189 Taylor Road, Naples FL 34109 marcusjelleyusa@me.com

395 21st Ave South







Marcus Jelley LLC

Excellence in International
Cabinetry & Design

395 21st Ave South

Nables FL 34109

Machine Representation of the second secon





## OUTDOOR KITCHEN PLAN SCALE: 1/2"=1'-0"







Marcus Jelley LLC

Excellence in International

6189 Taylor Road, Naples FL 34109 marcusjelleyusa@me.com

395 21st Ave South









(to approved sample)
Complementing edge tape.

(to approved

sample)
Complementing
edge tape.
Maple faced
plywood box





Marcus Jelley LLC

Excellence in International

935 21st Ave South
Nables FL 34109
Marcusjelleyusa@me.co