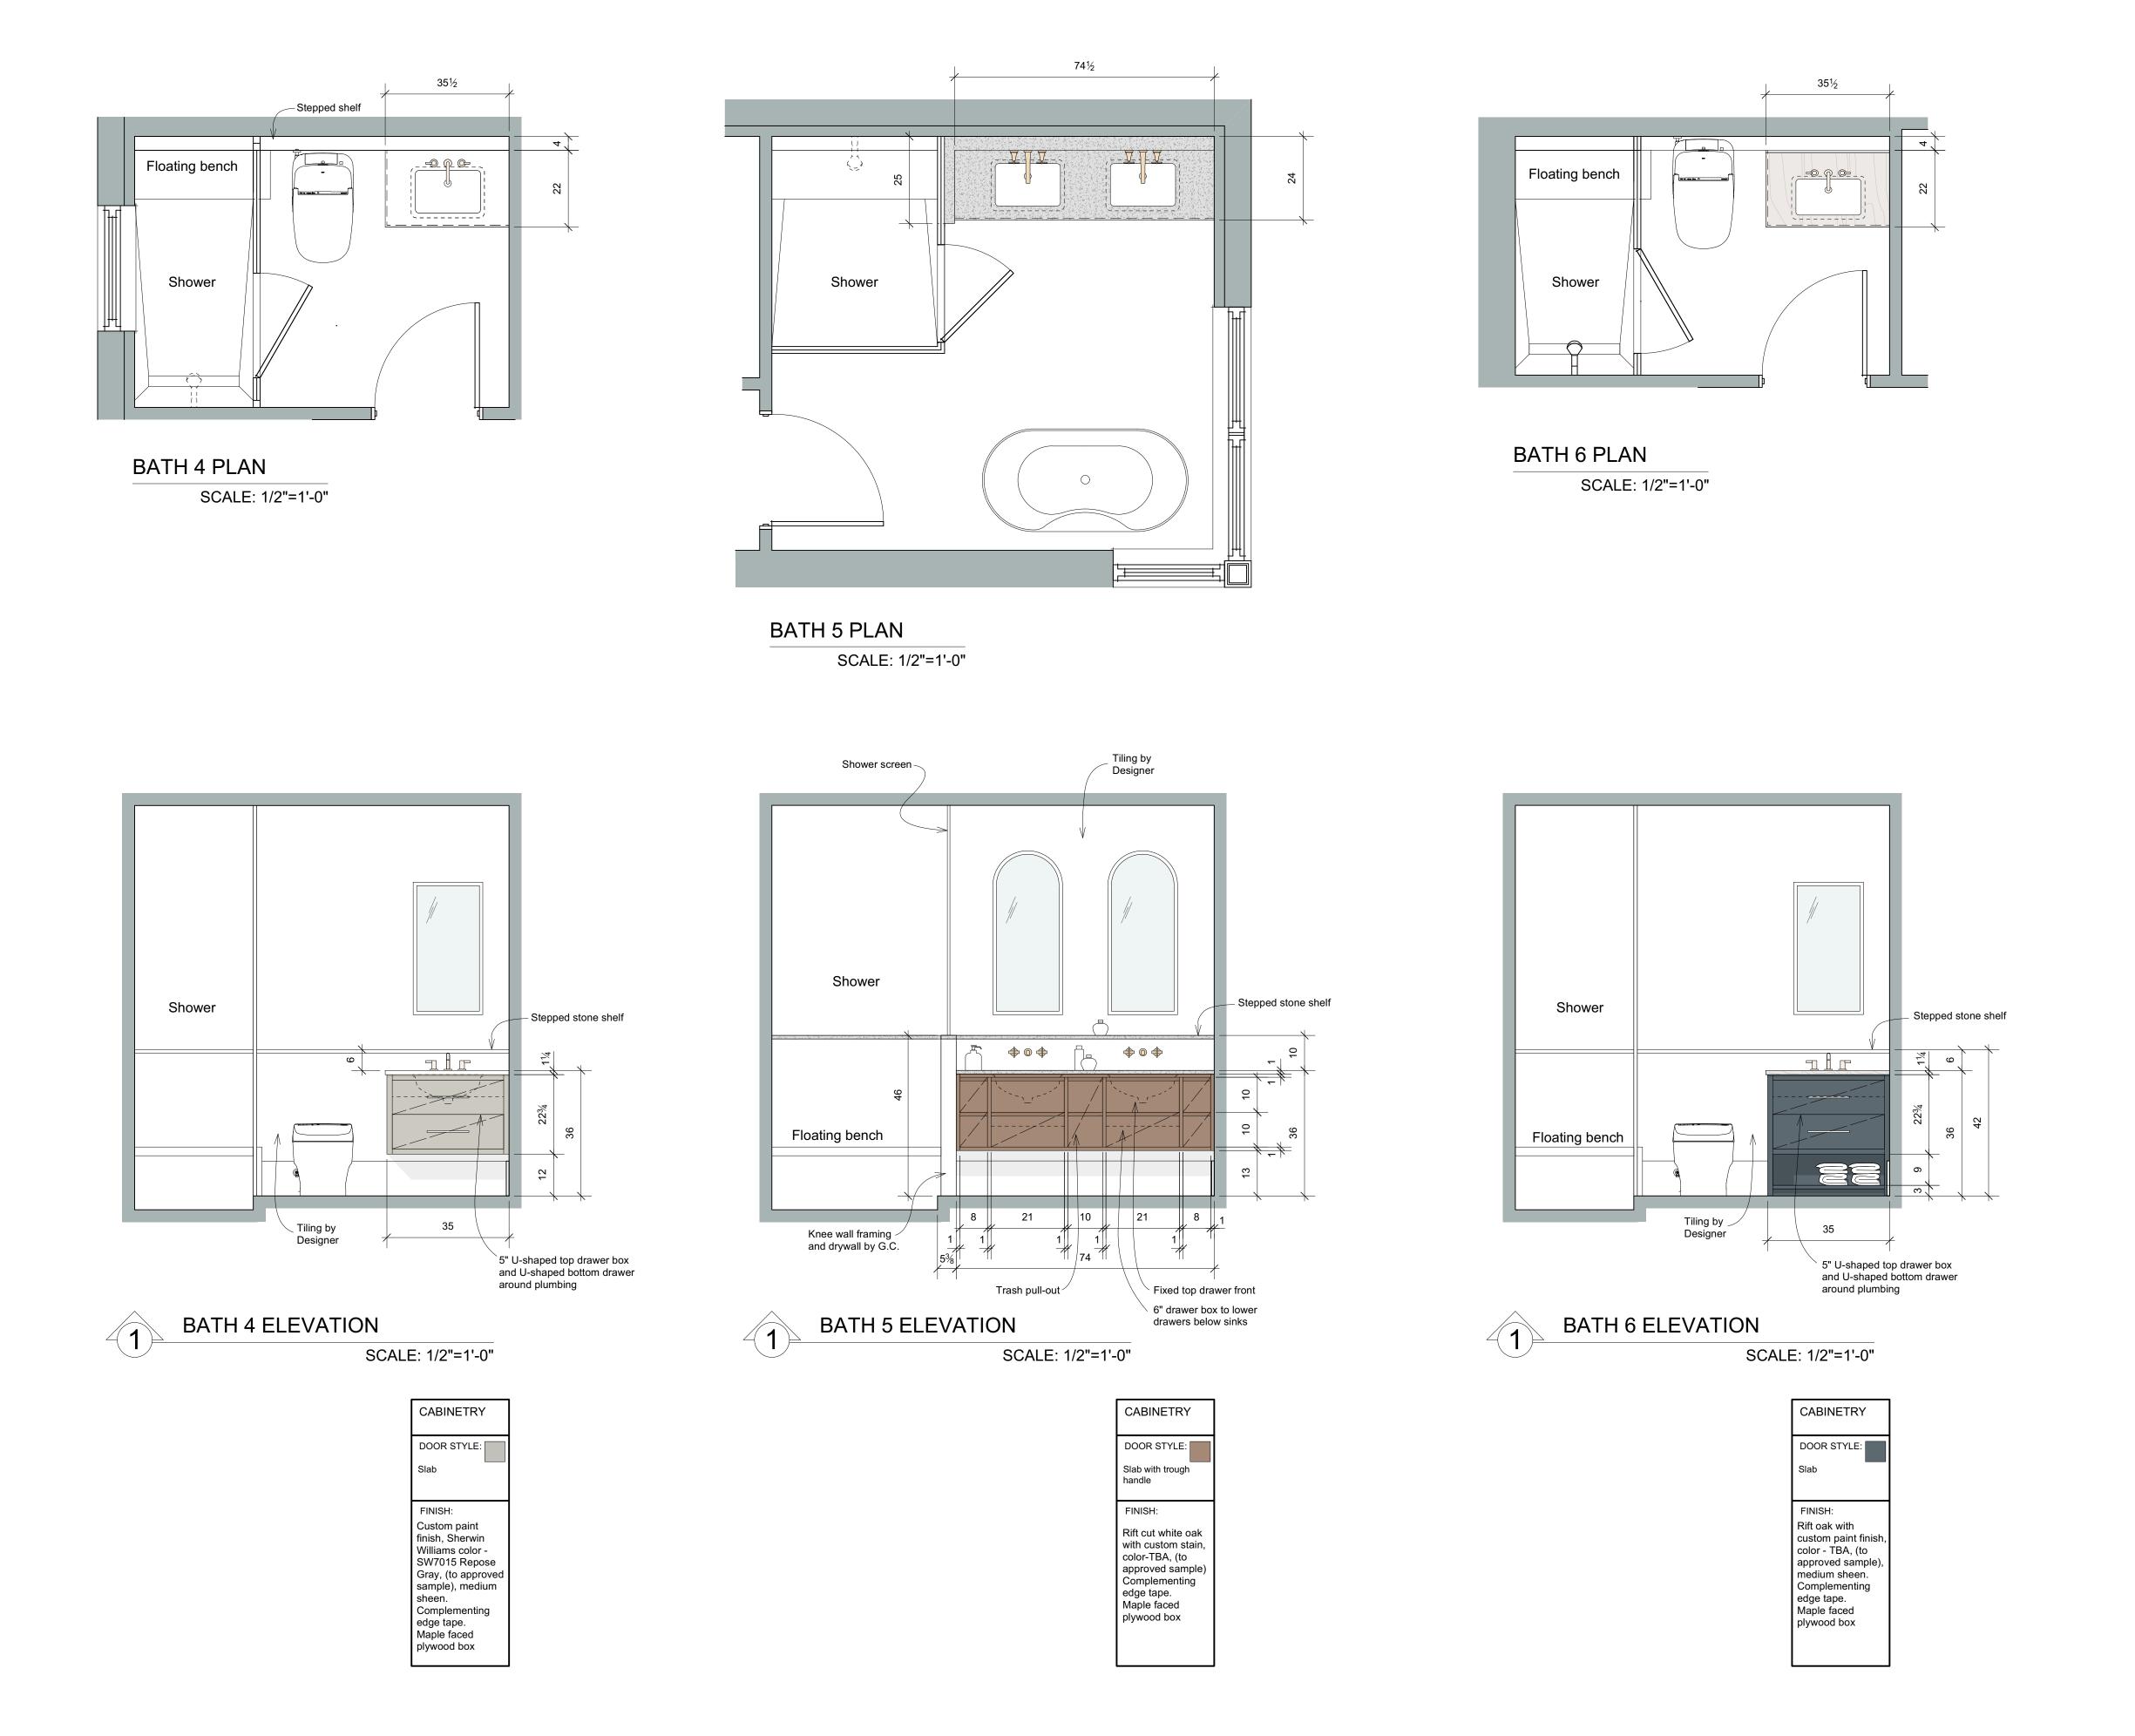

## OUTDOOR KITCHEN PLAN SCALE: 1/2"=1'-0"

Marcus Jelley LLC

Excellence in International

6189 Taylor Road, Naples FL 34109 marcusjelleyusa@me.com

395 21st Ave South

(to approved sample)
Complementing edge tape.

(to approved

sample)
Complementing
edge tape.
Maple faced
plywood box

Marcus Jelley LLC

Excellence in International

935 21st Ave South
Nables FL 34109
Marcusjelleyusa@me.com

6189 Taylor Road, Naples FL 34109 marcusjelleyusa@me.com