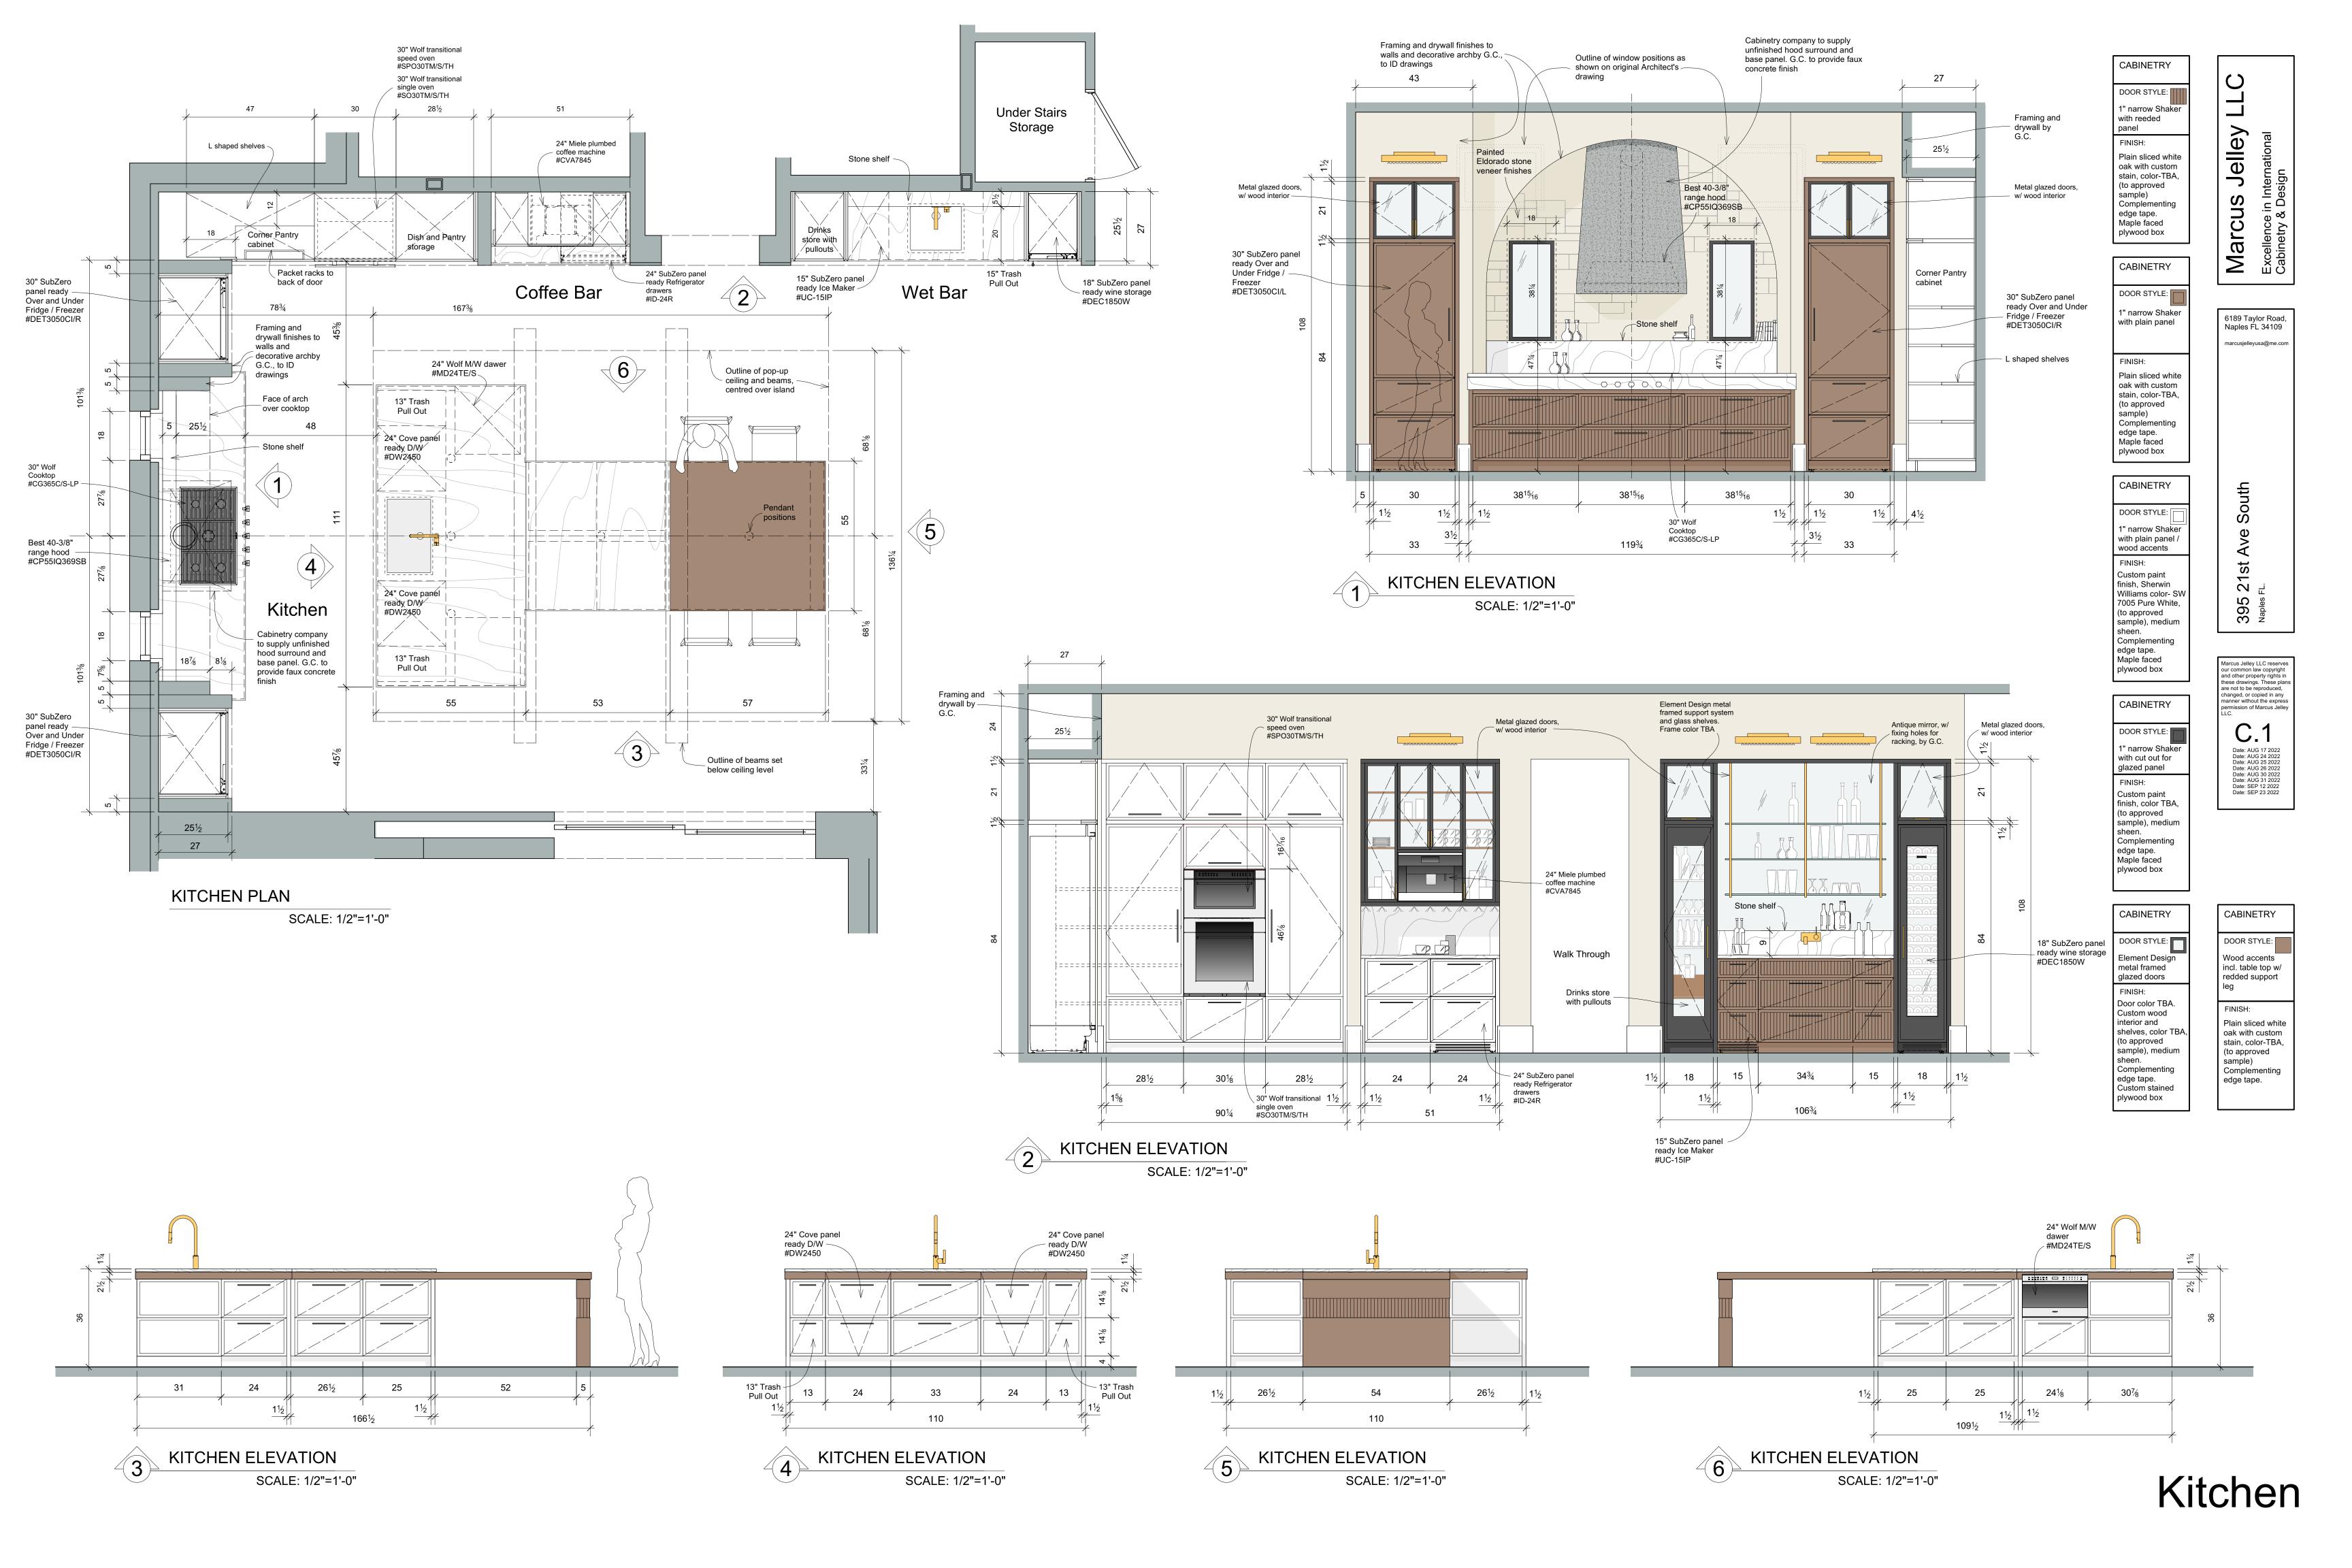

## Cabinetry

395 21st Ave S., Naples, FL









MASTER BATH PLAN

SCALE: 1/2"=1'-0"









21st .

Jelley

6189 Taylor Road, Naples FL 34109

marcusjelleyusa@me.com







Marcus Jelley LLC

Excellence in International
Cabinetry & Design

6189 Taylor Road, Naples FL 34109 marcusjelleyusa@me.com

395 21st Ave South







Marcus Jelley LLC

Excellence in International
Cabinetry & Design

395 21st Ave South

Nables FL 34109

Machine Representation of the second secon





## OUTDOOR KITCHEN PLAN SCALE: 1/2"=1'-0"







Marcus Jelley LLC

Excellence in International

6189 Taylor Road, Naples FL 34109 marcusjelleyusa@me.com

395 21st Ave South









(to approved sample)
Complementing edge tape.

(to approved

sample)
Complementing
edge tape.
Maple faced
plywood box





Marcus Jelley LLC

Excellence in International

935 21st