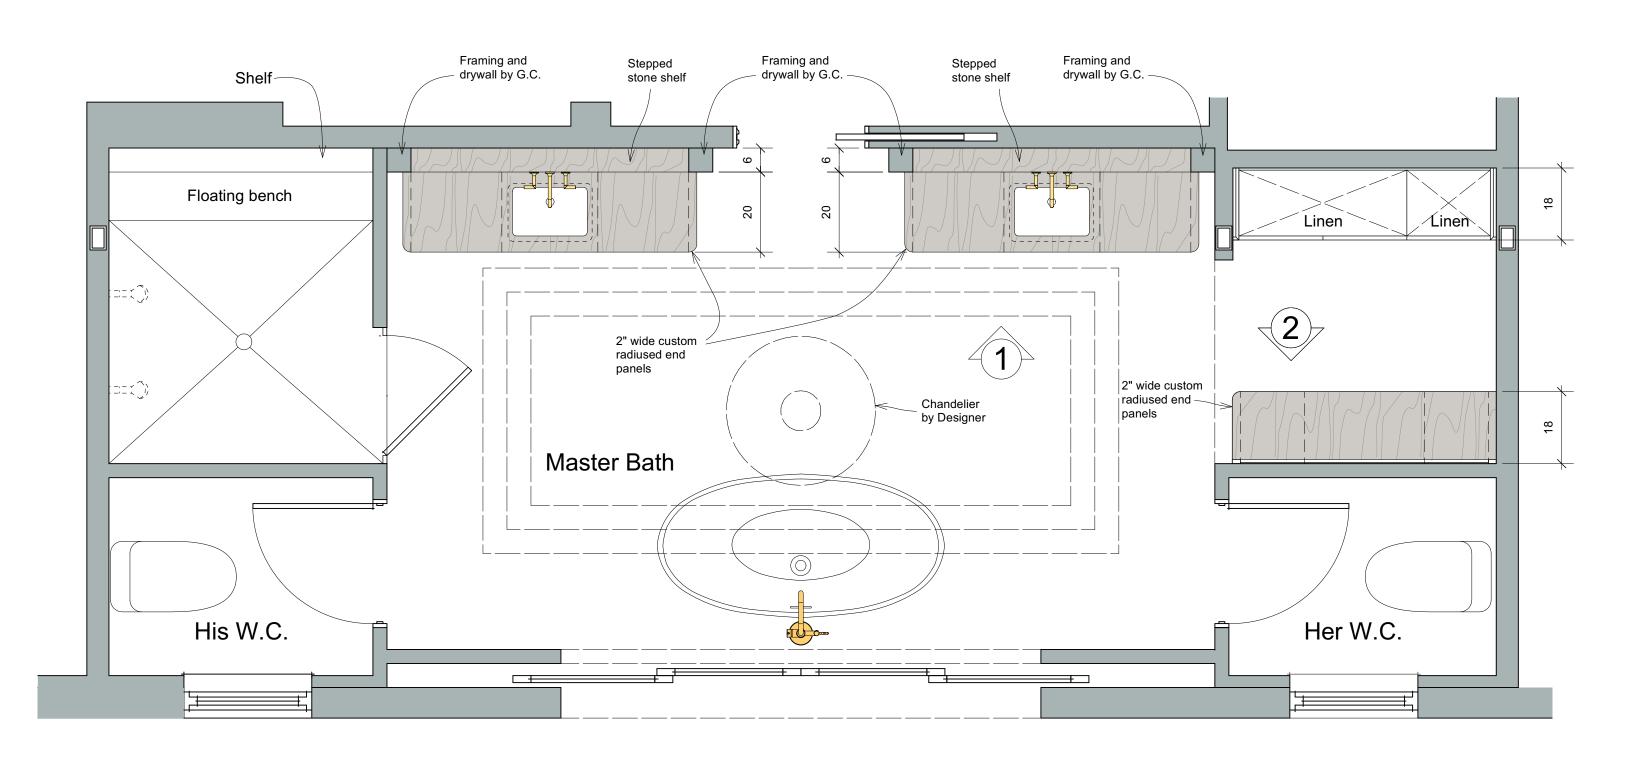

## Cabinetry

395 21st Ave S., Naples, FL

MASTER BATH PLAN

SCALE: 1/2"=1'-0"

21st .

Jelley

6189 Taylor Road, Naples FL 34109

marcusjelleyusa@me.com