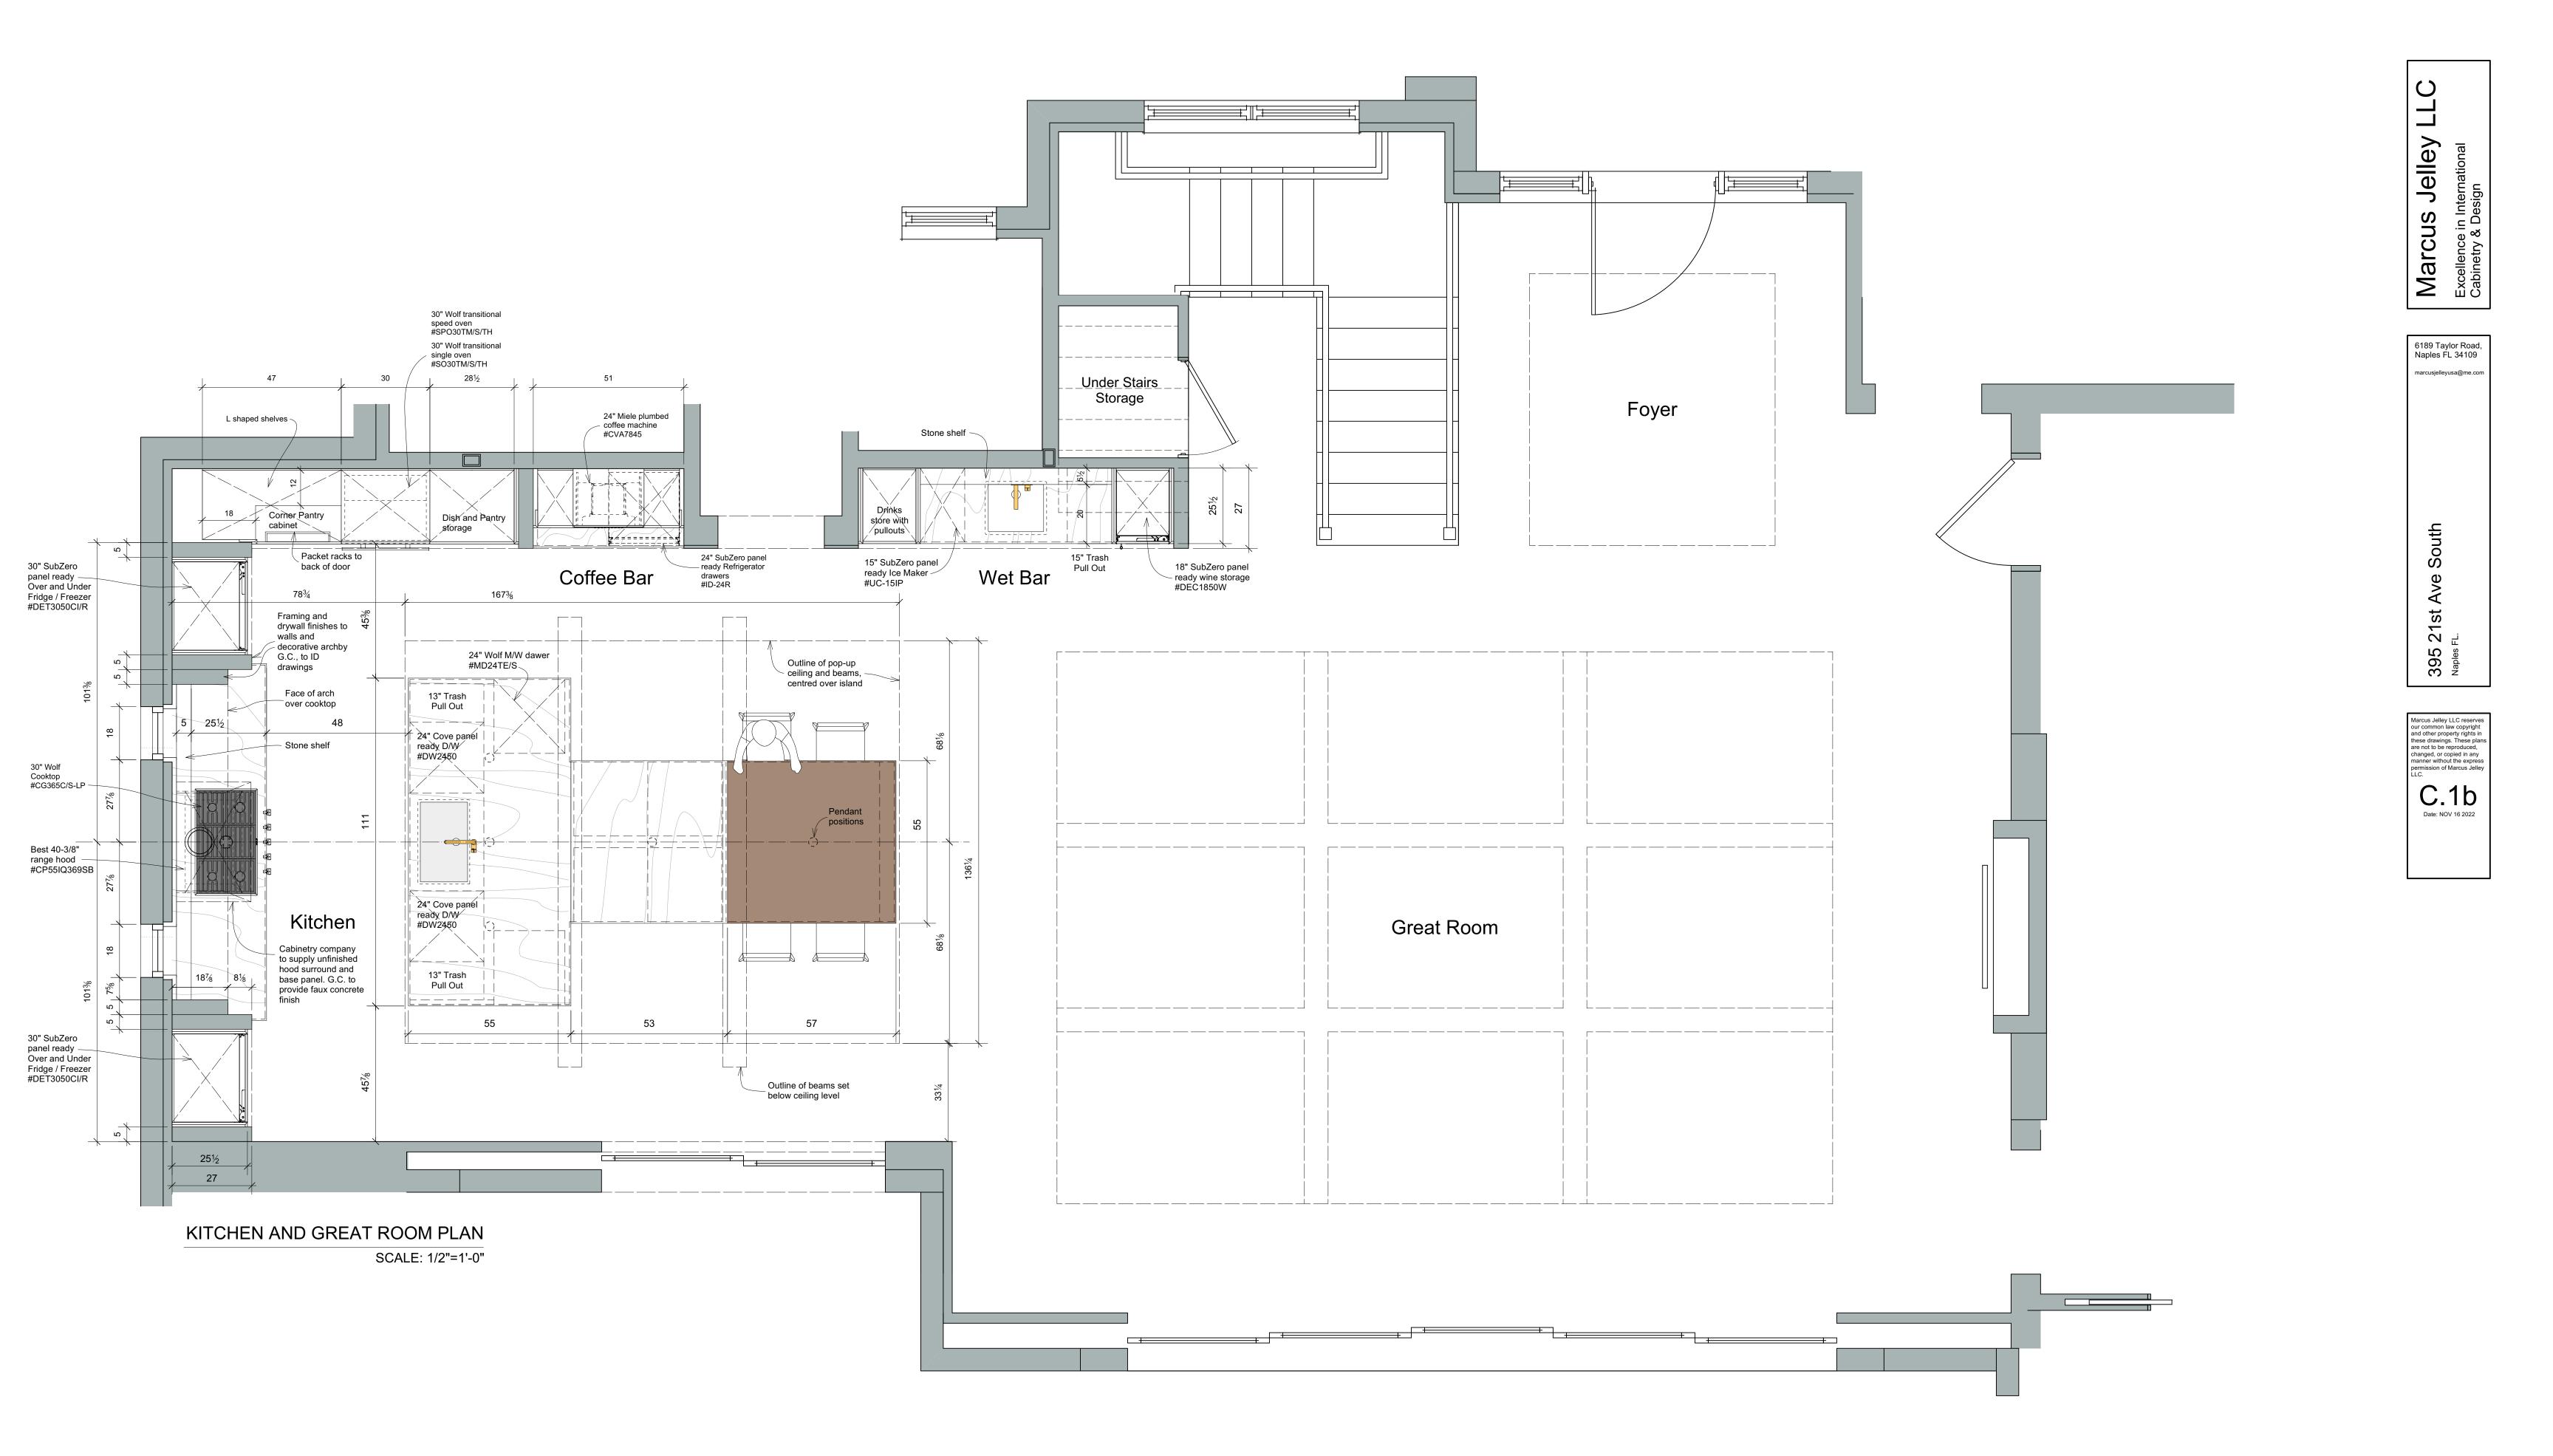

## Cabinetry

395 21st Ave S., Naples, FL









MASTER BATH PLAN

SCALE: 1/2"=1'-0"









21st .

Jelley

6189 Taylor Road, Naples FL 34109

marcusjelleyusa@me.com







Marcus Jelley LLC

Excellence in International
Cabinetry & Design

6189 Taylor Road, Naples FL 34109 marcusjelleyusa@me.com

395 21st Ave South







Marcus Jelley LLC

Excellence in International
Cabinetry & Design

395 21st Ave South

Nables FL 34109

Machine Representation of the second secon





## OUTDOOR KITCHEN PLAN SCALE: 1/2"=1'-0"







Marcus Jelley LLC

Excellence in International

6189 Taylor Road, Naples FL 34109 marcusjelleyusa@me.com

395 21st Ave South









(to approved sample)
Complementing edge tape.

(to approved

sample)
Complementing
edge tape.
Maple faced
plywood box





Marcus Jelley LLC

Excellence in International

935 21st Ave