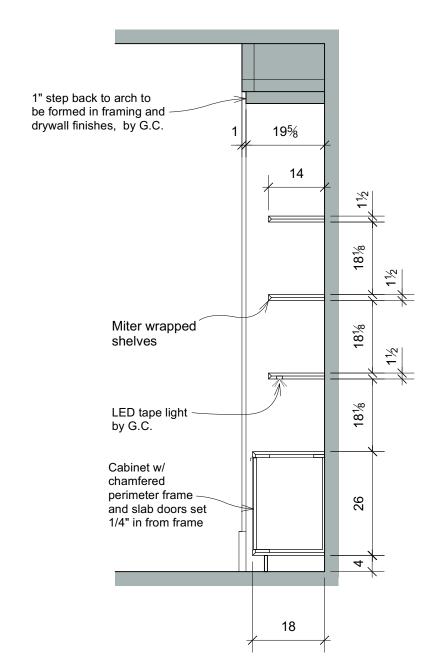

## Cabinetry

395 21st Ave S., Naples, FL

MASTER BATH PLAN

SCALE: 1/2"=1'-0"

21st .

Jelley

6189 Taylor Road, Naples FL 34109

marcusjelleyusa@me.com