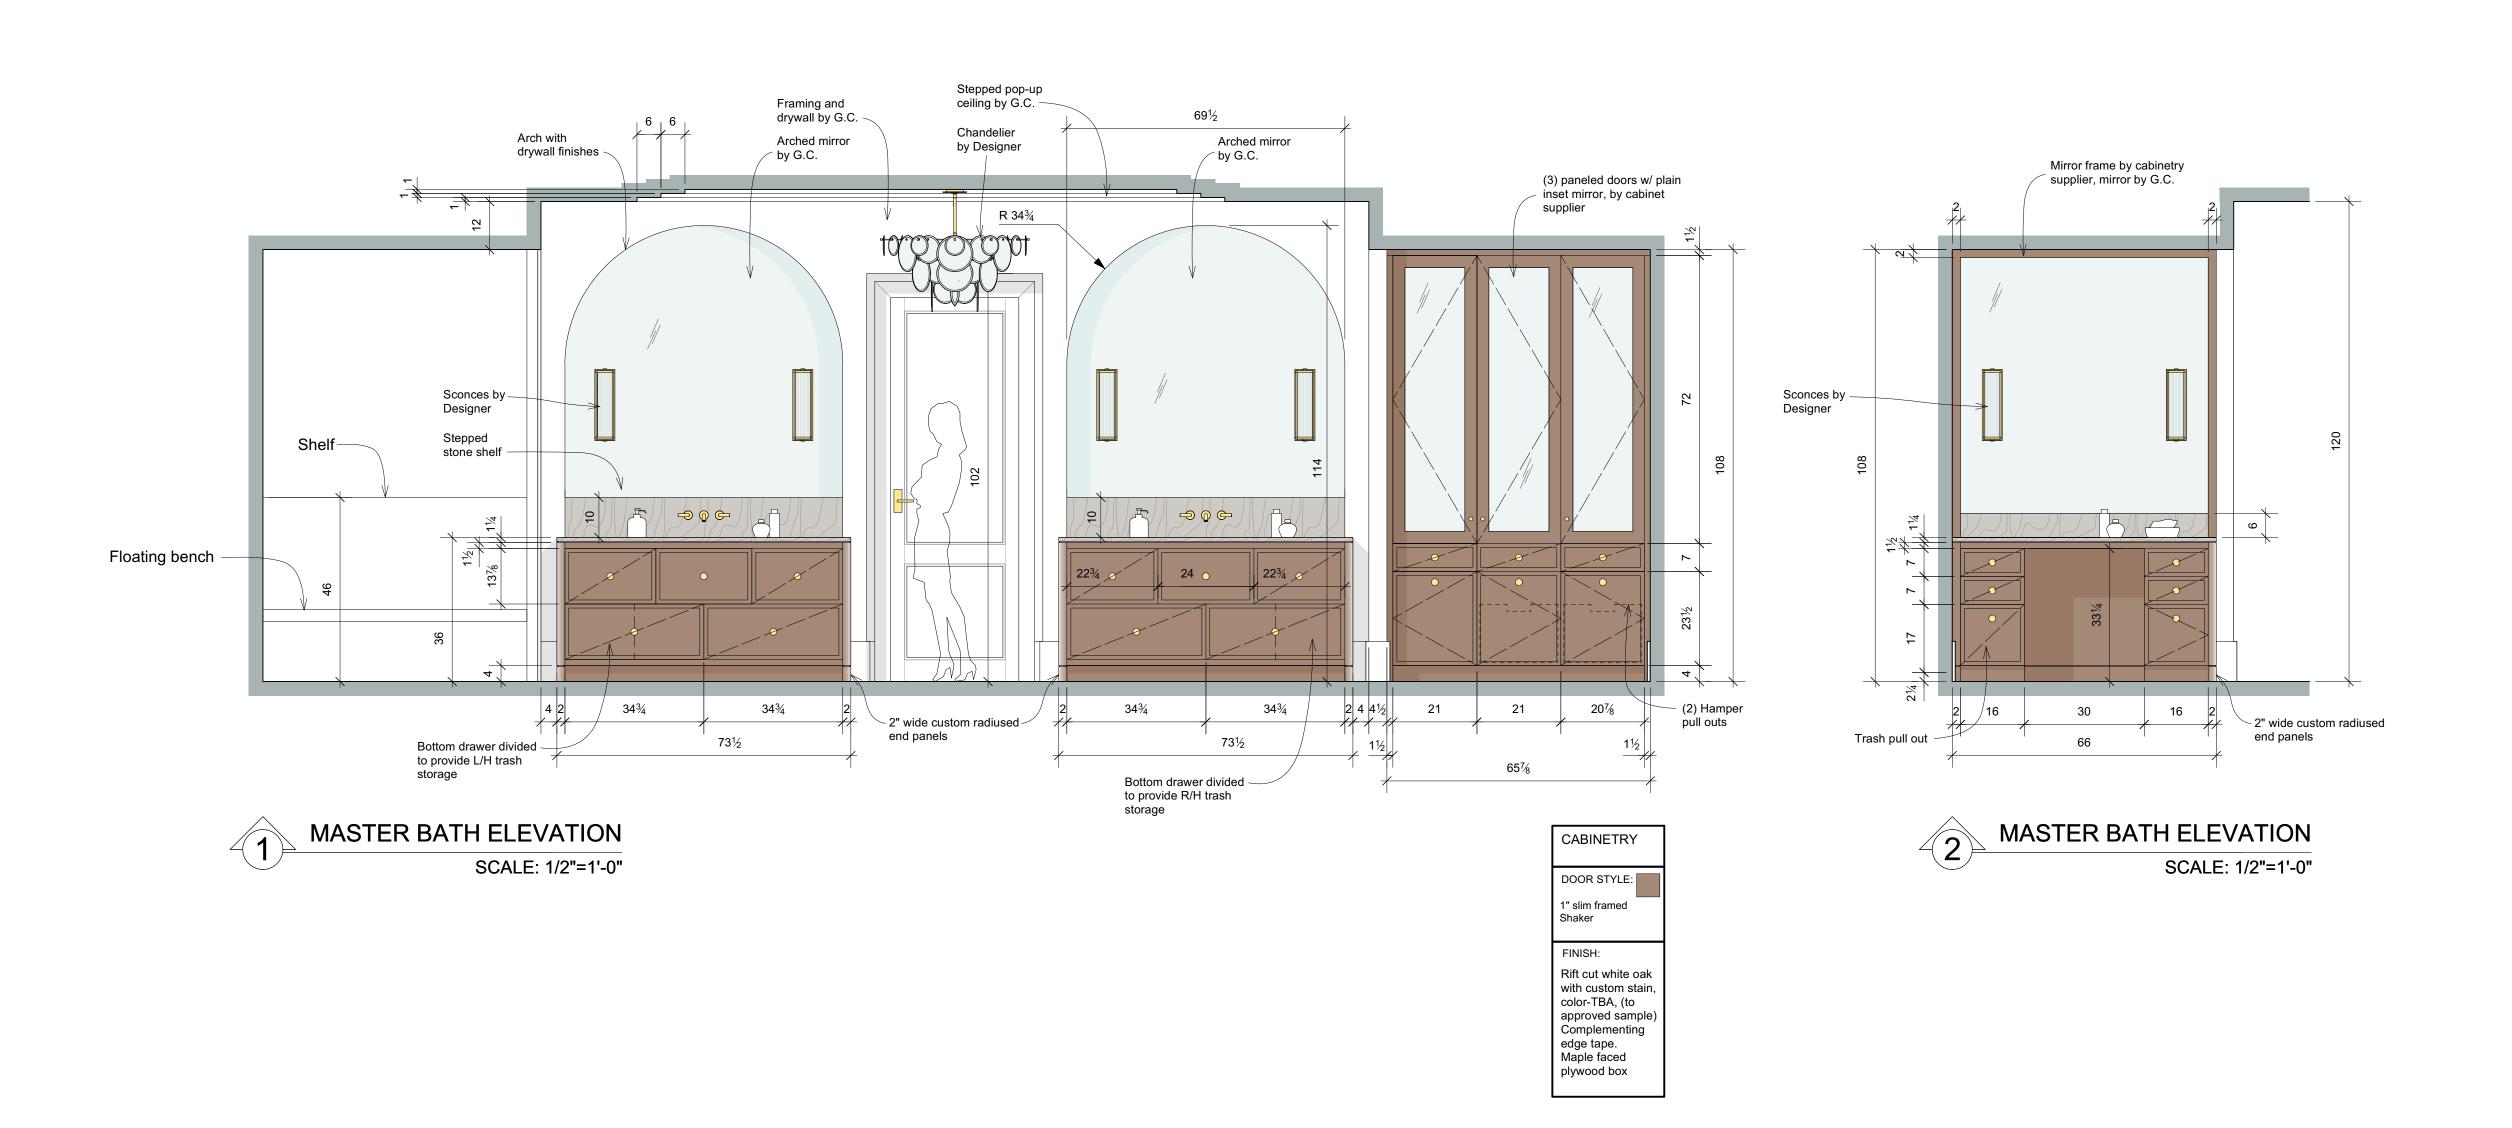

## Cabinetry

395 21st Ave S., Naples, FL









MASTER BATH PLAN

SCALE: 1/2"=1'-0"









21st .

Jelley

6189 Taylor Road, Naples FL 34109

marcusjelleyusa@me.com







Marcus Jelley LLC

Excellence in International
Cabinetry & Design

6189 Taylor Road, Naples FL 34109 marcusjelleyusa@me.com

395 21st Ave South







Marcus Jelley LLC

Excellence in International
Cabinetry & Design

395 21st Ave South

Nables FL 34109

Machine Representation of the second secon





## OUTDOOR KITCHEN PLAN SCALE: 1/2"=1'-0"







Marcus Jelley LLC

Excellence in International

6189 Taylor Road, Naples FL 34109 marcusjelleyusa@me.com

395 21st Ave South









(to approved sample)
Complementing edge tape.

(to approved

sample)
Complementing
edge tape.
Maple faced
plywood box





Marcus Jelley LLC

Excellence in International

935 21st Ave South
Nables FL 34109
Marcusjelleyusa@me.