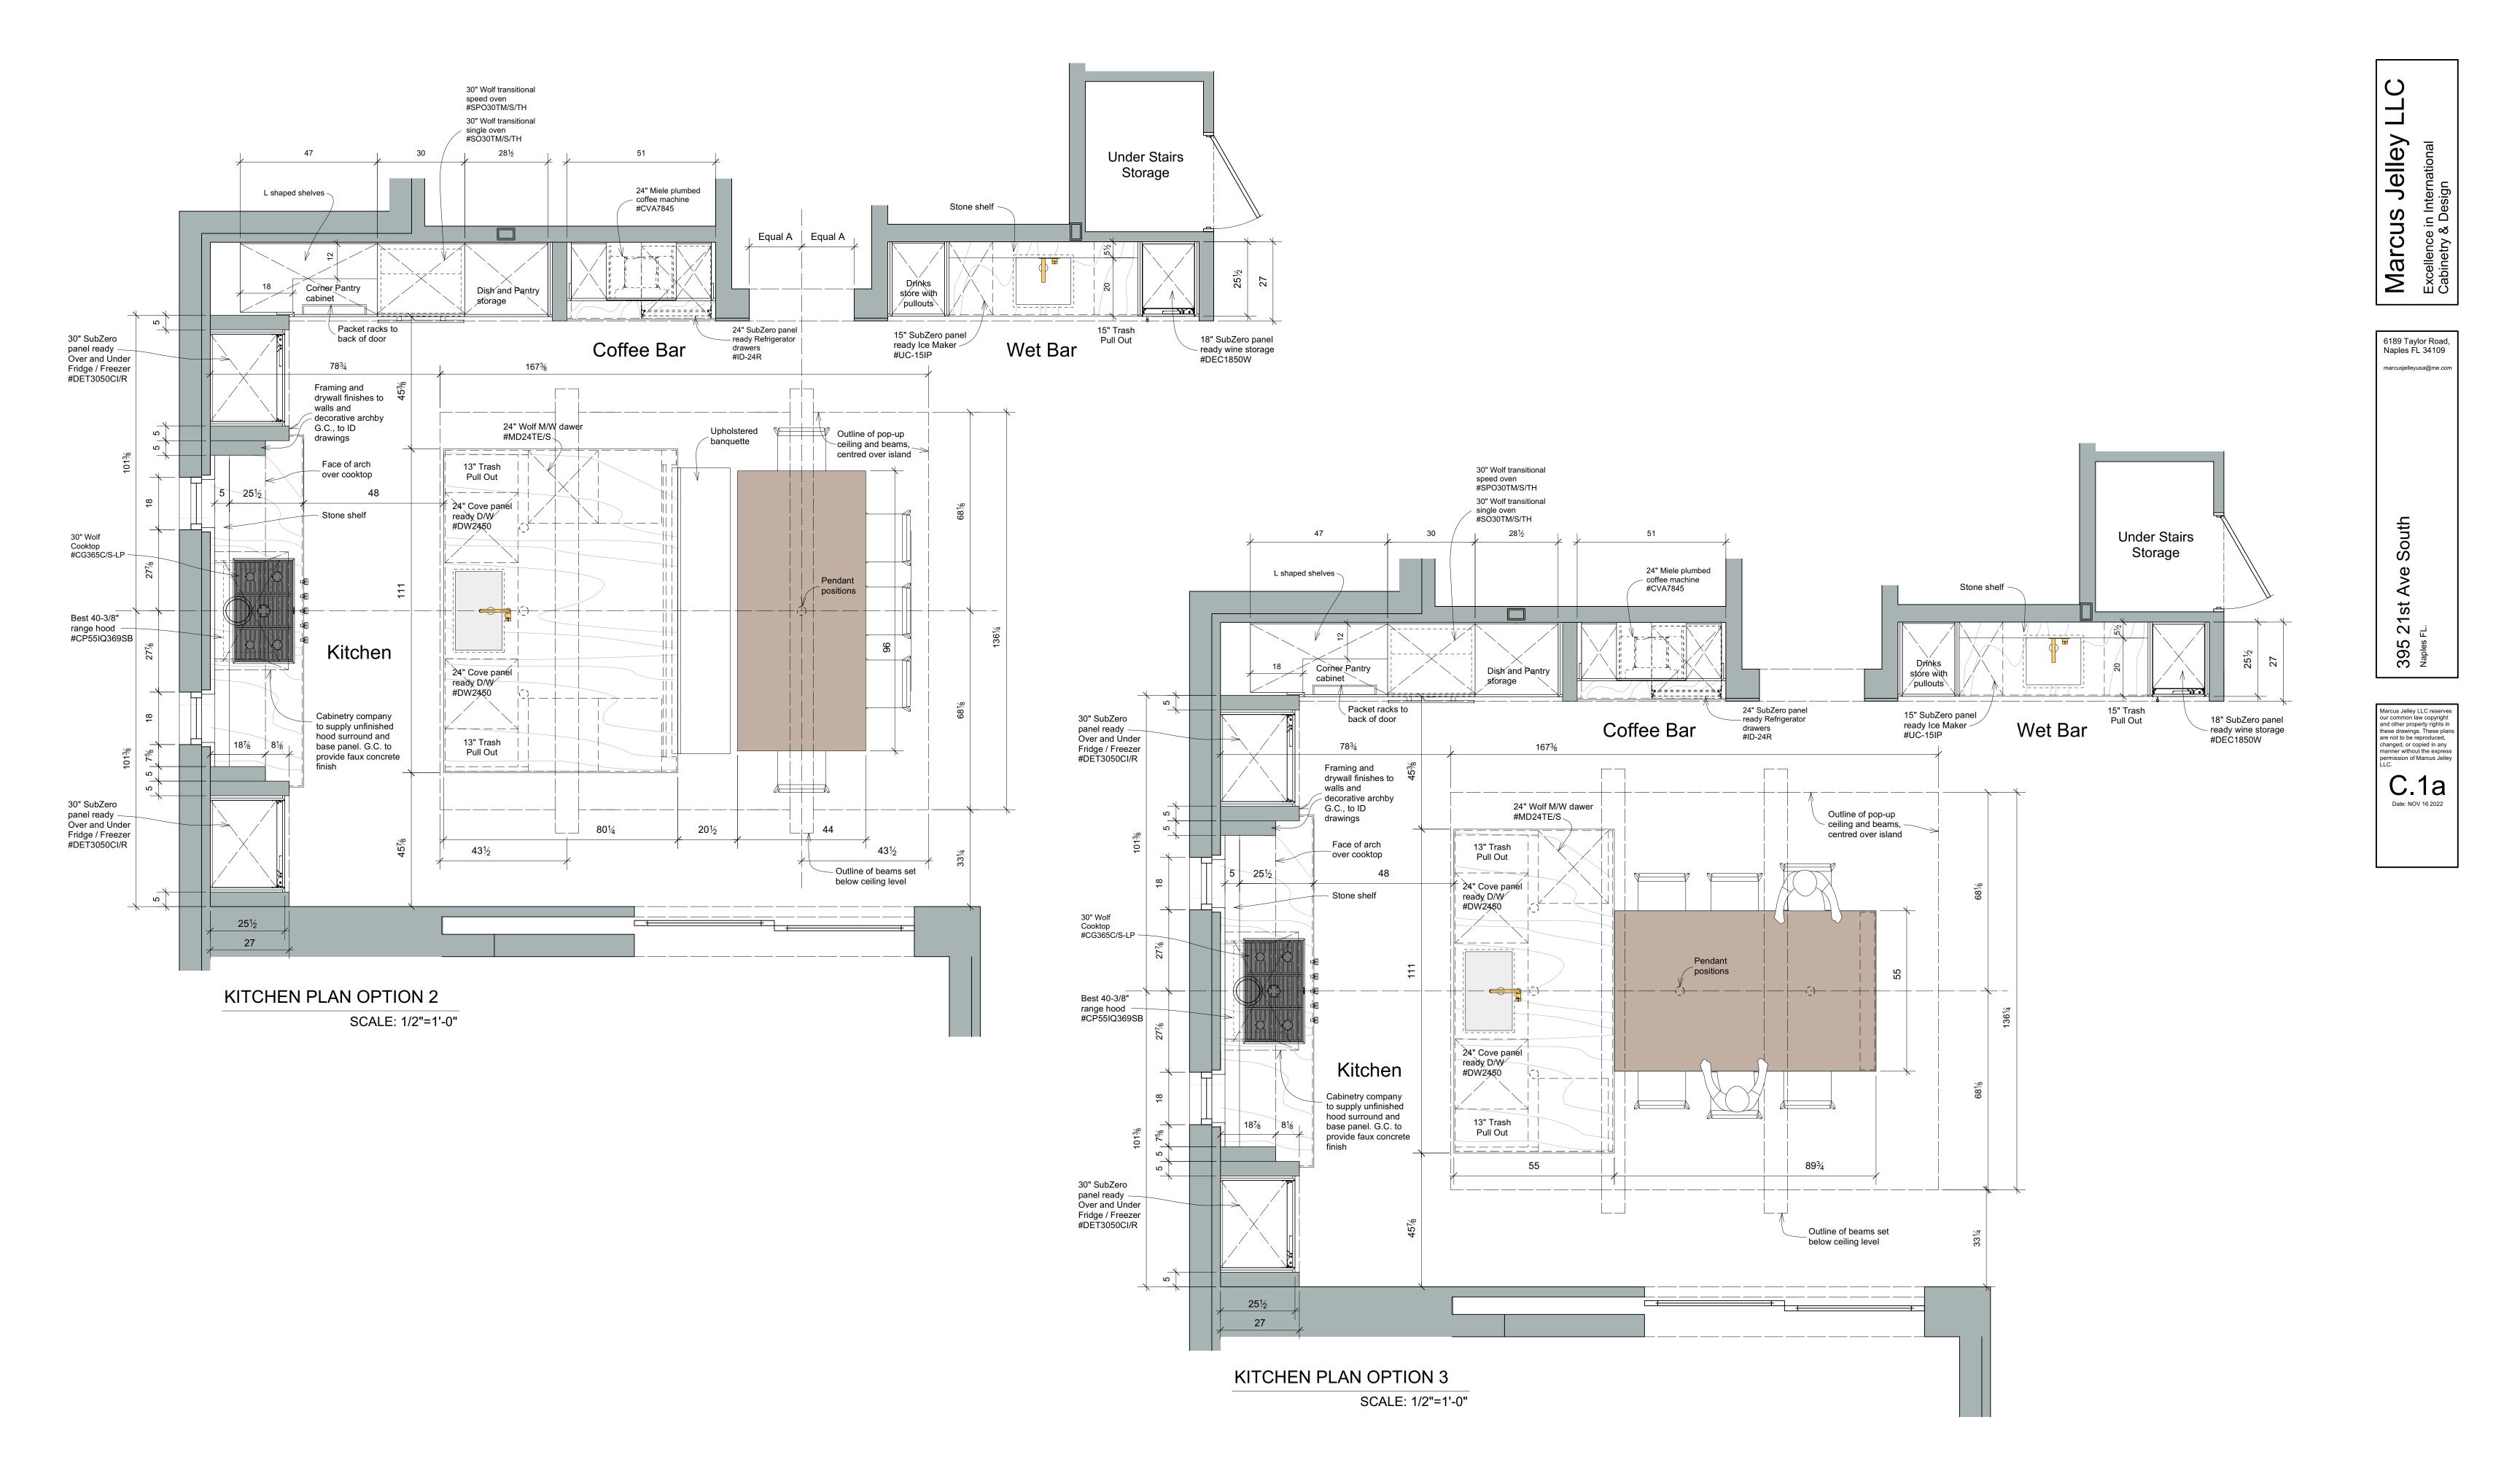

## Cabinetry

395 21st Ave S., Naples, FL









MASTER BATH PLAN

SCALE: 1/2"=1'-0"









21st .

Jelley

6189 Taylor Road, Naples FL 34109

marcusjelleyusa@me.com







Marcus Jelley LLC

Excellence in International
Cabinetry & Design

6189 Taylor Road, Naples FL 34109 marcusjelleyusa@me.com

395 21st Ave South







Marcus Jelley LLC

Excellence in International
Cabinetry & Design

395 21st Ave South

Nables FL 34109

Machine Representation of the second secon





## OUTDOOR KITCHEN PLAN SCALE: 1/2"=1'-0"







Marcus Jelley LLC

Excellence in International

6189 Taylor Road, Naples FL 34109 marcusjelleyusa@me.com

395 21st Ave South









(to approved sample)
Complementing edge tape.

(to approved

sample)
Complementing
edge tape.
Maple faced
plywood box





Marcus Jelley LLC

Excellence in International

935 21st Av